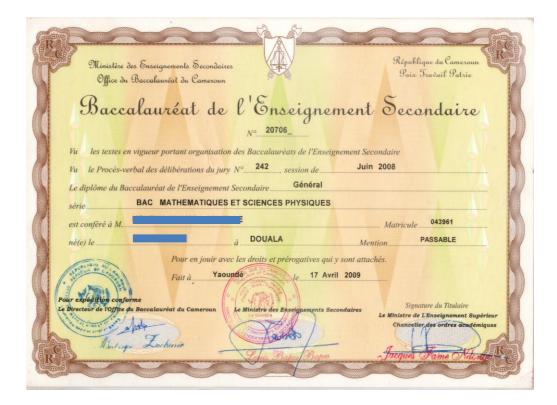

#### CAMEROON – ANGLOPHONE AND FRANCOPHONE SYSTEMS IN ONE COUNTRY

ANGLOPHONE SECONDARY

#### FRANCOPHONE SECONDARY