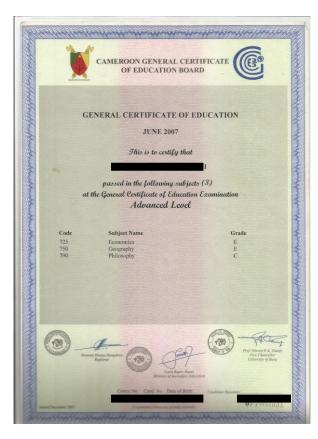

#### CAMEROON – ANGLOPHONE AND FRANCOPHONE SYSTEMS IN ONE COUNTRY

ANGLOPHONE SECONDARY

#### FRANCOPHONE SECONDARY