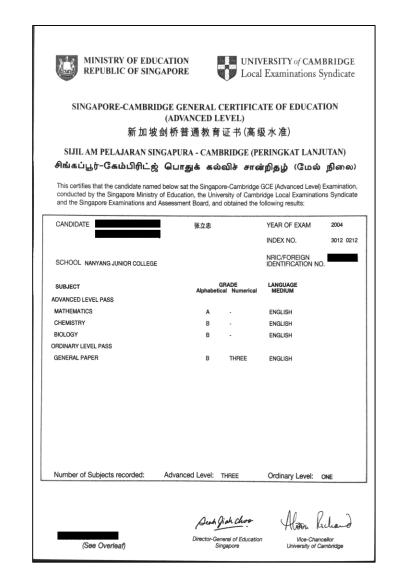

|                                  |                 |  |
| जन्म दिनांक / Date of                                                                                                      | Birth 08/04<br>EIGH               | 4/1992<br>ITH APRIL N                 | INETEEN NINETY 1                                             | wo                               |                 |  |
| H 2782500<br>PUNE<br>26TH JUNE 2008                                                                                        |                                   |                                       |                                                              | र ्2/gnm1 %)<br>तचिव/Divisional  |                 |  |



#### MAHARASHTRA STATE INDIA

#### WEST AFRICAN EXAMINATIONS COUNCIL



#### 1.5 0 (2) The National Examinations Council of Tanzania O E DO () a 00. Advanced Certificate of Secondary Education This is to certify that Index No. sat for the Advanced Certificate of Secondary Education Examination ATBWIRU GIRLS SECONDARY SCHOOL in FEBRUARY 2012 and qualified for the award of an ADVANCED CERTIFICATE OF SECONDARY EDUCATION in Division THREE after attaining the following performance:-Subject Grade GENERAL STUDIES S (PASS) HISTORY (PASS) D GEOGRAPHY (PASS) D BASIC APPLIED MATHEMATICS (FAIL) ECONOMICS (PASS) S \*\*\*\*\* Xulmbendale. Falichako Chairperson **Executive Secretary** 0 This is a secure document using This is a secure document using special inks and paper. Hold this document to the light to verify the NECTA watermark and security thread can be seen through