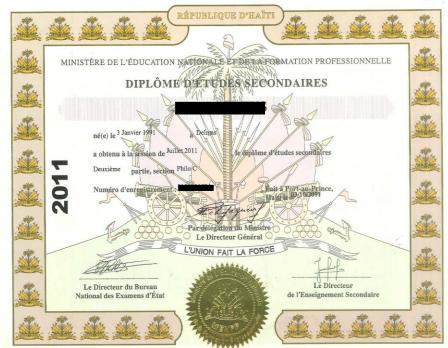

### HAITI DIPLÔME D'ÉTUDES SECONDAIRES

| Université de Ouagadoug         | ou CAD                                                   | BURKINA<br>Unité - Progrès               |                                                                                          |
|---------------------------------|----------------------------------------------------------|------------------------------------------|------------------------------------------------------------------------------------------|
| Diplô                           | me du bac                                                | calaur                                   | éat                                                                                      |
| Le Ministre de l'Enseignem      | ent supérieur, de la Re                                  | cherche scientifiq                       | que et de l'Innovation                                                                   |
| Vu le Certificat d'aptitude     |                                                          |                                          |                                                                                          |
| Série: D (Mathématiques et scie | nces de la nature)                                       | 1.1.1.1.1.1.1.1.1.1.1.1.1.1.1.1.1.1.1.1. | **********                                                                               |
| délivré par l'Université Ouaga  | I Pr Joseph KI-ZERBO à                                   | la session de 20.                        | 16                                                                                       |
| confère à                       | 1                                                        |                                          |                                                                                          |
| né/e/ à Ouagao                  | lougou                                                   |                                          |                                                                                          |
| le diplôme du Baccalauréat d    | e l'enseignement général d                               | avec la mention                          | Passable                                                                                 |
| pour en jouir avec les droi     | ils et les prérogatives q                                | qui y sont attac                         | hés.                                                                                     |
| Nº:                             | Le Président<br>de l'Université Onaga I Pr Jo<br>KLZERBO | seph de l'                               | Le Ministre<br>Enseignement supérieur, de la Recherche scientifiqu<br>et de l'Innovation |
| Signature de l'impétrant        | UBDB: O                                                  | a variant in U Rectory of                | Ouagadougou le 10 octobre 2016                                                           |
| Han (In                         | S D Cart                                                 |                                          | fund                                                                                     |
| A REAL                          | Pr Rabiou CISSE                                          | Le Ministre Pr F                         | iliga Michel SAWADOGO                                                                    |
|                                 |                                                          |                                          |                                                                                          |