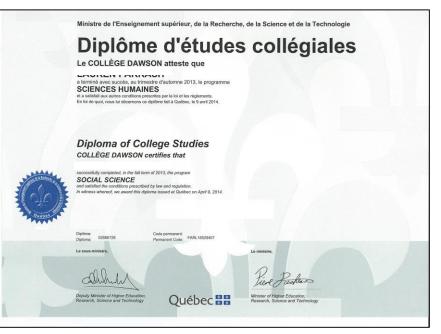

### SECONDARY EDUCATION IN OTHER SYSTEMS

| AUSTRIA | GERMANY     | PORTUGAL       |
|---------|-------------|----------------|
| BELGIUM | ICELAND     | QUÉBEC, CANADA |
| BRAZIL  | ITALY       | SWITZERLAND    |
| DENMARK | NETHERLANDS | URUGUAY        |
| ECUADOR | NORWAY      | VENEZUELA      |
| FINLAND | PERU        |                |