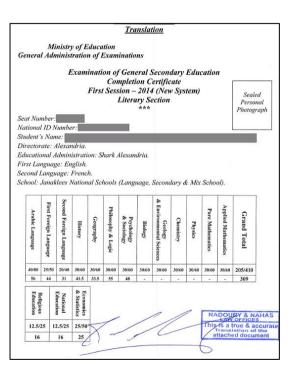

y Education Certificate of Agricultural Secondary Education Egypt 11 AGRICULTURAL 11 TECHNICAL SECONDARY COMMERCIAL SECONDARY COMMERCIAL SECONDARY GENERAL SECONDARY SECONDARY APPRENTICESHIP TRAINING VOCATIONAL EDUCATION 10 EDUCATION (UPPER SECONDARY) 10 EDUCATION IUPPER SECONDARY) 30 EDUCATION (UPPER SECONDARY) 30 EDUCATION (UPPER SECONDARY) 50 木 \* Basic Education Completion Certificate (Vocational) Basic Education Completion Certificat VOCATIONAL PREPARATORY EDUCATION PREPARATORY EDUCATION (LOWER SECONDARY) (LOWER SECONDARY) HOLY KORAN EXAMINATION Standard 6 Certificate PRIMARY EDUCATION

Chart Source:



Egypt

The *General Secondary Education Certificate Examination* is taken after completion of 12 combined years of primary and secondary education.

A fancy diploma is also available.





Some recent exam results may be available online.



## Documentation Advice: Egypt

We require the original version of the General Secondary Education Certificate Examinations and the actual Certificate, where possible. We return these to the student upon completion of the evaluation.





### Libya

dulsalam Ibrahim Ben Saou

The Basic Education Certificate is awarded after 9 years of primary education and the Secondary Education Certificate comes after completion of 3 more years of secondary education.

Many changes in government and the respective ministries over past few years.

|                                                                                                                                   | of Libya- Interim Li<br>of Education- Exam<br>ss in Secondary Edu | ina