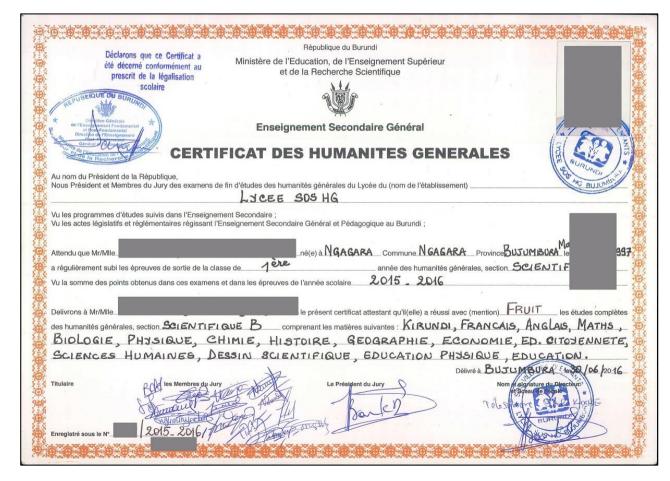

## Burundi

As in Djibouti, *Enseignement Secondaire Général* is divided into 4 years of lower secondary and three years of upper secondary. However, this credential represents 13 total years of primary and secondary education.

Burundi is a member of the **East African Community** and will be aligning their educational system with the primarily Anglophone systems of the other members.