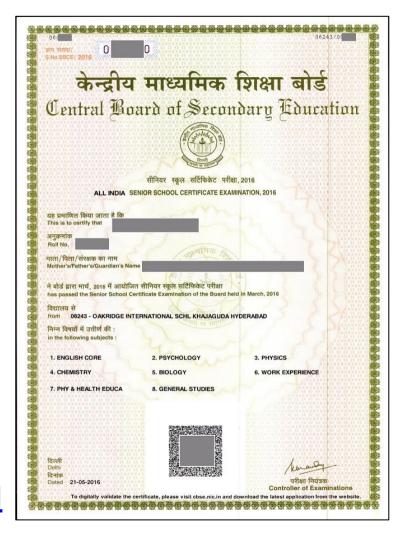

## India

England is not the only English-speaking country offering external international secondary exams to African students.

The *Central Board of Secondary Education* (CBSE) offers *Senior School Certificate* exams to Indian students living abroad. This represents completion of 12 years of study and CBSE students are well-situated to attend university in India or across Africa.

#### http://cbse.nic.in/newsite/index.html http://cbse.nic.in/newsite/results.html