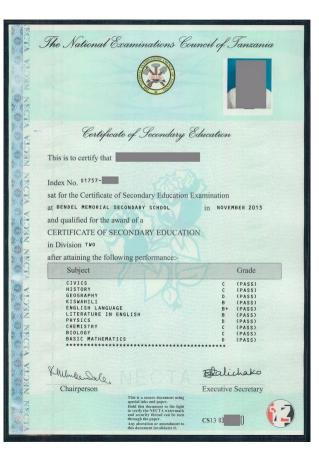

## Tanzania

Exams through the *National Examinations Council of Tanzania* (NECTA)

*Certificate of Secondary Education* after Grade 11

Advanced Certificate of Secondary Education after Grade 13

Same pattern is also used in **Uganda** and **Zimbabwe**.

http://necta.go.tz/

| VFC TA         | The National Examinations Cou                                                                                                                                                                                                                                                                                                                                                                   | uncil of Tanzania    |
|----------------|-------------------------------------------------------------------------------------------------------------------------------------------------------------------------------------------------------------------------------------------------------------------------------------------------------------------------------------------------------------------------------------------------|----------------------|
| ALONE ME       |                                                                                                                                                                                                                                                                                                                                                                                                 |                      |
|                | Advanced Certificate of Secona                                                                                                                                                                                                                                                                                                                                                                  | lary Education       |
| CON CON        | This is to certify that                                                                                                                                                                                                                                                                                                                                                                         |                      |
| INF            | Index No. s0342-                                                                                                                                                                                                                                                                                                                                                                                |                      |
|                | sat for the Advanced Certificate of Secondary Ed                                                                                                                                                                                                                                                                                                                                                | ducation Examination |
|                | AT SHAABAN ROBERT SECONDARY SCHOOL                                                                                                                                                                                                                                                                                                                                                              | in february 2009     |
|                | and qualified for the award of an                                                                                                                                                                                                                                                                                                                                                               |                      |
|                | ADVANCED CERTIFICATE OF SECONDARY                                                                                                                                                                                                                                                                                                                                                               | Y EDUCATION          |
| Z              | in Division Two                                                                                                                                                                                                                                                                                                                                                                                 |                      |
| H              | after attaining the following performance:-                                                                                                                                                                                                                                                                                                                                                     |                      |
|                | Subject                                                                                                                                                                                                                                                                                                                                                                                         | Grade                |
|                | GENERAL STUDIES                                                                                                                                                                                                                                                                                                                                                                                 | S (PASS)<br>D (PASS) |
| P.C-           | HISTORY<br>KISWAHILI                                                                                                                                                                                                                                                                                                                                                                            | C (PASS)             |
|                | ENGLISH LANGUAGE                                                                                                                                                                                                                                                                                                                                                                                | D (PASS)             |
| UNFERA         |                                                                                                                                                                                                                                                                                                                                                                                                 |                      |
| SCLIN<br>SCLIN | KentmeenDele                                                                                                                                                                                                                                                                                                                                                                                    | Jalichako            |
| DOZ            | Chairperson                                                                                                                                                                                                                                                                                                                                                                                     | Executive Secretary  |
| NECTA          | This is a secure document using<br>special laks and paper.<br>Held this document is the light<br>tarvered by the SLCT wavermarks<br>the secure of the SLCT wavermarks<br>the secure of the secure of the secure<br>the secure of the secure of the secure<br>the secure of the secure of the secure of the<br>secure of the secure of the secure of the secure<br>this document invalidates it. | AC09 00              |