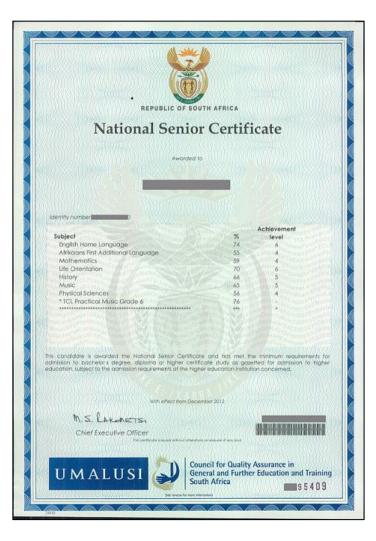

#### National Senior Certificate (NSC)

- Also called the Matric(ulation) Exam
- South African secondary leaving credential since 2008
- Represents 12 years of primary and secondary study
- As in England, there are many different examining boards.
- Final NSC should be awarded by UMALUSI <u>http://www.umalusi.org.za/</u>

# Documentation Advice: South Africa

We require the original **National Senior Certificate** from the students, which we will return to them after our review.