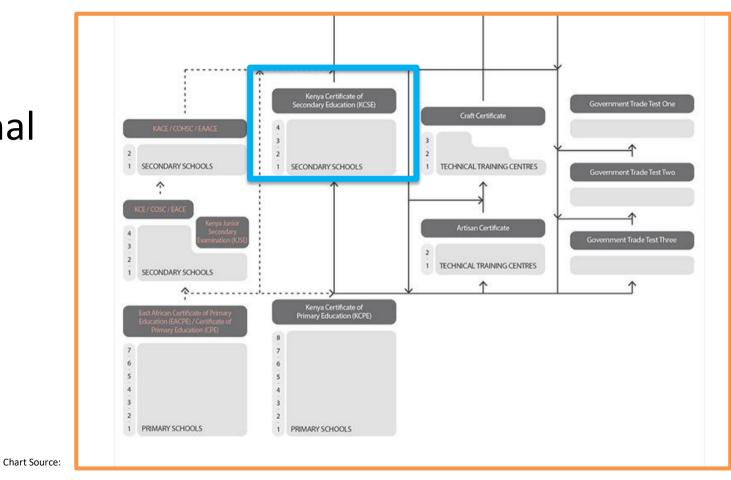

## Kenya

Used to be part of the East Africa Examinations Council (EAEC), which offered Cambridge-influenced exams across the region.

The *Kenya Certificate of Secondary Education* (KCSE) was first offered by the *Kenya National Examinations Council* (KNEC) in 1989.

The KCSE represents 12 total years of education.

#### https://www.knec.ac.ke/

|   | The Kenya National Examinations Council<br>Telephones: 311098/50071. 31/219/12/13. 341113<br>Cables and Telegrams: COXAM Nairobi<br>Teles: 22534 COXAM | Constantion of the            |
|---|--------------------------------------------------------------------------------------------------------------------------------------------------------|-------------------------------|
|   | www.knec.ac.ke                                                                                                                                         | 2011                          |
|   | e-mail: ceo@kneczac.ke Counal Seritary / Chief Executive                                                                                               |                               |
|   |                                                                                                                                                        |                               |
|   | STATEMENT OF EXAMINATION RESULTS                                                                                                                       | SARANCE STREET                |
|   | CONFIDENTIAL                                                                                                                                           |                               |
|   |                                                                                                                                                        | NAME OF                       |
|   | EDUCATIONAL CREDENTIAL EVALUATORS, INC                                                                                                                 |                               |
|   | 101W PLEASANT ST, STE 200<br>MULWAUKEE WI 53212-3963                                                                                                   | Contraction of the local data |
|   |                                                                                                                                                        |                               |
|   | REF : KCSE/16/005/017/                                                                                                                                 | Salla Salla                   |
|   | D102110 *MALE*                                                                                                                                         |                               |
|   | CENTRE : KIRANGARI HIGH SCHOOL                                                                                                                         |                               |
|   | GRADE                                                                                                                                                  | -                             |
|   | 101 ENGLISH B (PLAIN)                                                                                                                                  |                               |
|   | 102 KISVAHILI B+ (PLUS)                                                                                                                                |                               |
|   | 121 MATHEMATICS A- (MINUS)                                                                                                                             | H                             |
|   | 231 BIOLOGY B- (MINUS)                                                                                                                                 |                               |
|   | 232 PHYSICS B (PLAIN)                                                                                                                                  |                               |
|   | 233 CHEMISTRY B (PLAIN)                                                                                                                                |                               |
|   | 313 CHRISTIAN RELIGIOUS EDUCATION A- (MINUS)<br>565 BUGINESS STUDIES B+ (PLUS)                                                                         | in the second                 |
|   | 545 BUGINESS STUDIES B+ (PLUS)                                                                                                                         | 10.9                          |
|   | SUBJECTS NAMED EIGHT MEAN GRADE B+ (PLUS)                                                                                                              |                               |
|   |                                                                                                                                                        |                               |
|   | EXAMINATION OF NOVEMBER/DECEMBER 2014 K.C.S.E                                                                                                          | 4                             |
|   |                                                                                                                                                        |                               |
| - | 2                                                                                                                                                      |                               |
|   | ATO AN                                                                                                                                                 |                               |
|   | SARCE                                                                                                                                                  | P.                            |
|   |                                                                                                                                                        |                               |
|   | Council Secretary / Chief Executive                                                                                                                    |                               |
|   | This statement of examination results should strictly not be given or copied to the candidate, parents,                                                |                               |
|   | guardian or other individual(s). The statement should not be re-routed to another institution other than                                               |                               |
|   | the one addressed. The statement is issued without alteration, erasure or tear. The Kenya National                                                     |                               |
|   | Examinations Council is not responsible for the identity of the candidate.                                                                             |                               |
|   | <b>D</b> 2686                                                                                                                                          | -                             |
|   |                                                                                                                                                        |                               |