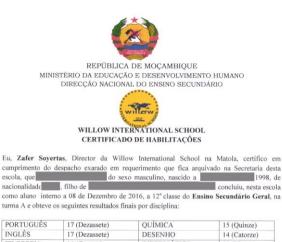

#### Leaving Credential:

*Certificado de Habilitações* for Ensino Secundário Geral

- Issued by individual schools on behalf of the Ministério da Educação e Desenvolvimento Humano
- Ensino Secundário Geral includes two cycles: lower secondary (Grades 7-9) and upper (Grades 11-12)

http://www.mined.gov.mz/EDUCA/Pages/default.aspx

| PORTUGUES  | 17 (Dezassete) | QUIMICA         | 15 (Quinze)  |
|------------|----------------|-----------------|--------------|
| INGLÊS     | 17 (Dezassete) | DESENHO         | 14 (Catorze) |
| FILOSOFIA  | 14 (Catorze)   | INFORMÁTICA     | 20 (Vinte)   |
| MATEMÁTICA | 16 (Dezasseis) | EDUCAÇÃO FÍSICA | 18 (Dezoito) |
| FÍSICA     | 17 (Dezassete) |                 |              |

E foi Aprovado com a média final de  $\,$  16 (Dezasseis) valores. Consta na Pauta de Exame nº  $\,35/16.$ 

Por ser verdade, passo a presente certidão que assino e autentico com carimbo a óleo em uso nesta escola.

Matola, 20 de Dezembro de 2016.

Zafer Sovertas