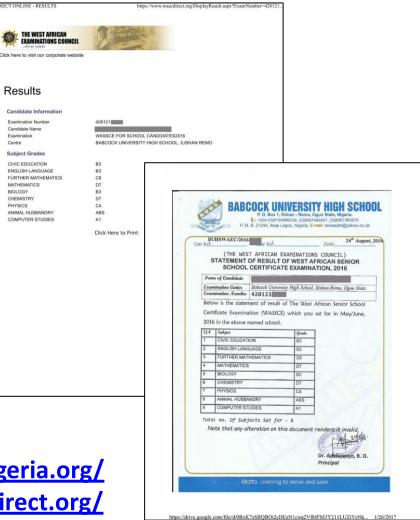

#### The *Malawi School Certificate of Education* (MSCE) is awarded by the *Malawi National Examinations Board* (MANEB).

It represents 12 total years of study.

http://www.maneb.edu.mw/

The *West African Examinations Council* (WAEC) offers standardized exams for English-speaking countries (incl. *Gambia, Ghana, Liberia, Nigeria, Sierra Leone*), which can be verified online.

The WAEC leaving credential is the *West African Senior School Certificate Exam* (WASSCE), awarded after 12 years of primary and secondary education.

#### http://www.waecnigeria.org/ https://www.waecdirect.org/

Documentation Advice: WAEC Countries

We require a photocopy of the West African Senior School Certificate Examination and Access Card ("scratch card") details for each exam attempt. Lately, we are just getting this info sent to us electronically by the students.