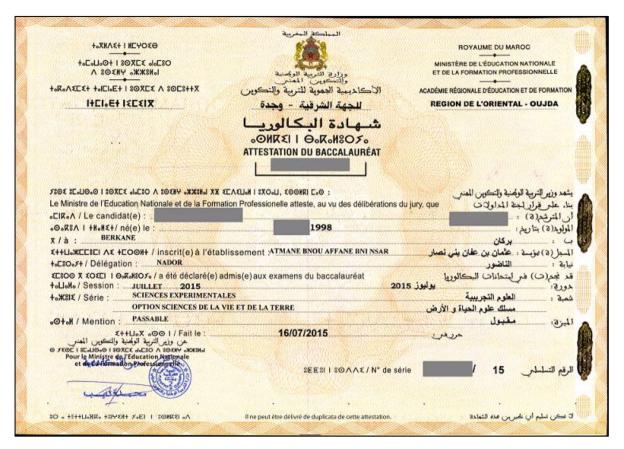

#### Morocco

Chart Source:

|    | Brevet de Technician Superieur     |    | Baccalaureat     |
|----|------------------------------------|----|------------------|
| 2  |                                    | 12 |                  |
|    |                                    | 11 |                  |
|    | TECHNICAL EDUCATION                | 10 | SENIOR SECONDARY |
|    |                                    |    |                  |
| le | rtificat d'Enseignement Secondaire |    |                  |
|    |                                    |    |                  |
|    |                                    |    |                  |
|    | JUNIOR SECONDARY                   |    |                  |
|    | Î                                  |    |                  |
|    |                                    |    |                  |
|    |                                    |    |                  |
|    |                                    |    |                  |
|    |                                    |    |                  |
|    |                                    |    |                  |
|    |                                    |    |                  |

https://naric.org.uk/product/International%20Comparisons/Chart.aspx?CountryID=113&CountryChartID=113

In Francophone Africa, the grades are separate from the diploma. If you need to do any GPA calculations, you will need both documents.

Notice that the vocabulary is very similar to the French example.

http://www.men.gov.ma/en/Pages/Accueil.aspx