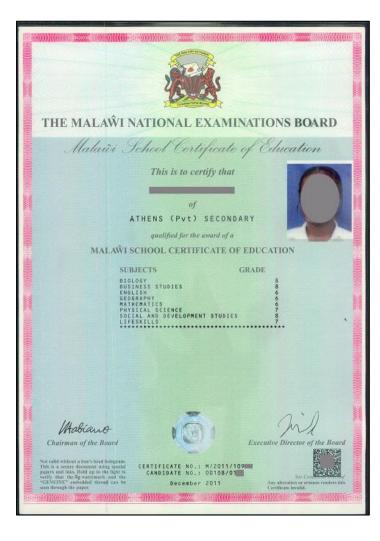

#### The *Malawi School Certificate of Education* (MSCE) is awarded by the *Malawi National Examinations Board* (MANEB).

It represents 12 total years of study.

http://www.maneb.edu.mw/

The *West African Examinations Council* (WAEC) offers standardized exams for English-speaking countries (incl. *Gambia, Ghana, Liberia, Nigeria, Sierra Leone*), which can be verified online.