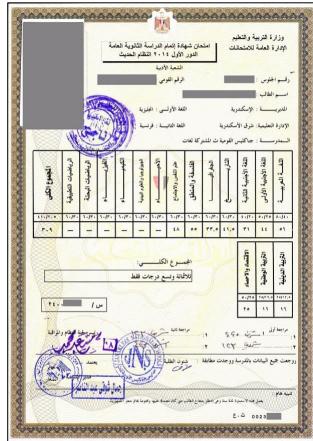

Education Certificate of Agricultural Secondary Education Egypt 11 AGRICULTURAL 11 TECHNICAL SECONDARY COMMERCIAL SECONDARY COMMERCIAL SECONDARY GENERAL SECONDARY SECONDARY APPRENTICESHIP TRAINING VOCATIONAL EDUCATION 10 EDUCATION (UPPER SECONDARY) 10 EDUCATION IUPPER SECONDARY) 30 EDUCATION (UPPER SECONDARY) 30 EDUCATION (UPPER SECONDARY) 50 木 \* Basic Education Completion Certificate (Vocational) Basic Education Completion Certificat VOCATIONAL PREPARATORY EDUCATION PREPARATORY EDUCATION (LOWER SECONDARY) (LOWER SECONDARY) HOLY KORAN EXAMINATION Standard 6 Certificate PRIMARY EDUCATION

Chart Source:



Egypt

The *General Secondary Education Certificate Examination* is taken after completion of 12 combined years of primary and secondary education.

A fancy diploma is also available.





Some recent exam results may be available online.



## Documentation Advice: Egypt

We require the original version of the General Secondary Education Certificate Examinations and the actual Certificate, where possible. We return these to the student upon completion of the evaluation.





### Libya

dulsalam Ibrahim Ben Saou

The Basic Education Certificate is awarded after 9 years of primary education and the Secondary Education Certificate comes after completion of 3 more years of secondary education.

Many changes in government and the respective ministries over past few years.

|                                                                                                                                   | of Libya- Interim Li<br>of Education- Exam<br>ss in Secondary Edu | inati