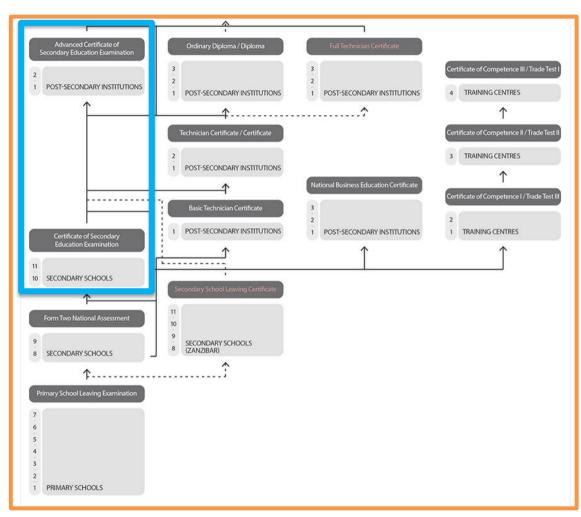

Educational Ladder:

Tanzania

Chart Source:

https://naric.org.uk/product/International%20Comparisons/ Chart.aspx?CountryID=163&CountryChartID=163

## Tanzania

Exams through the *National Examinations Council of Tanzania* (NECTA)

*Certificate of Secondary Education* after Grade 11

Advanced Certificate of Secondary Education after Grade 13

Same pattern is also used in **Uganda** and **Zimbabwe**.