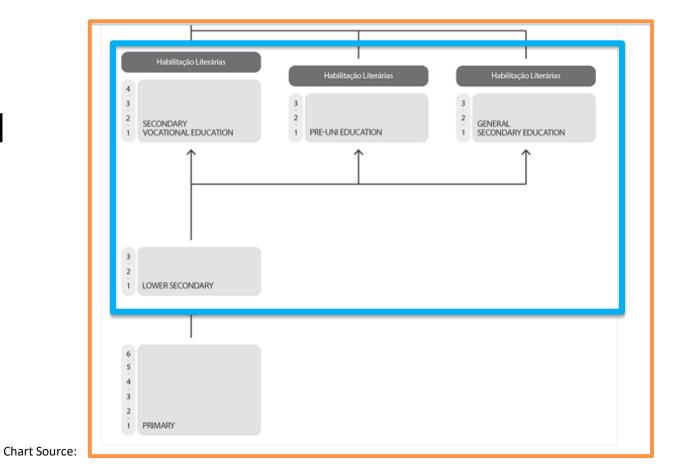

# Educational Ladder:

#### Morocco

Chart Source:

|    | Brevet de Technician Superieur     |    | Baccalaureat     |
|----|------------------------------------|----|------------------|
| 2  |                                    | 12 |                  |
|    |                                    | 11 |                  |
|    | TECHNICAL EDUCATION                | 10 | SENIOR SECONDARY |
|    |                                    |    |                  |
| le | rtificat d'Enseignement Secondaire |    |                  |
|    |                                    |    |                  |
|    |                                    |    |                  |
|    | JUNIOR SECONDARY                   |    |                  |
|    | Î                                  |    |                  |
|    |                                    |    |                  |
|    |                                    |    |                  |
|    |                                    |    |                  |
|    |                                    |    |                  |
|    |                                    |    |                  |
|    |                                    |    |                  |

https://naric.org.uk/product/International%20Comparisons/Chart.aspx?CountryID=113&CountryChartID=113

In Francophone Africa, the grades are separate from the diploma. If you need to do any GPA calculations, you will need both documents.

Notice that the vocabulary is very similar to the French example.

http://www.men.gov.ma/en/Pages/Accueil.aspx