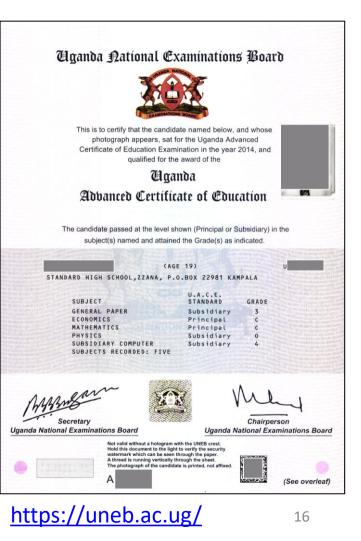

Exams through Uganda National Examinations Board (UNEB)

Uganda Certificate of Education after Grade 11

**Uganda Advanced Certificate of Education** after Grade 13

Educational Ladder:

https://naric.org.uk/product/International%20Comparisons/Chart.aspx?CountryID=86&CountryChartID=86