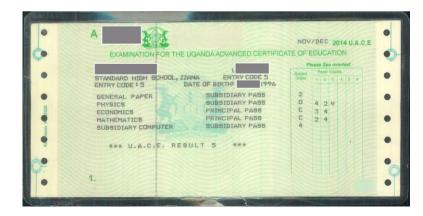

Exams through Uganda National Examinations Board (UNEB)

Uganda Certificate of Education after Grade 11

**Uganda Advanced Certificate of Education** after Grade 13

Educational Ladder:

https://naric.org.uk/product/International%20Comparisons/Chart.aspx?CountryID=86&CountryChartID=86