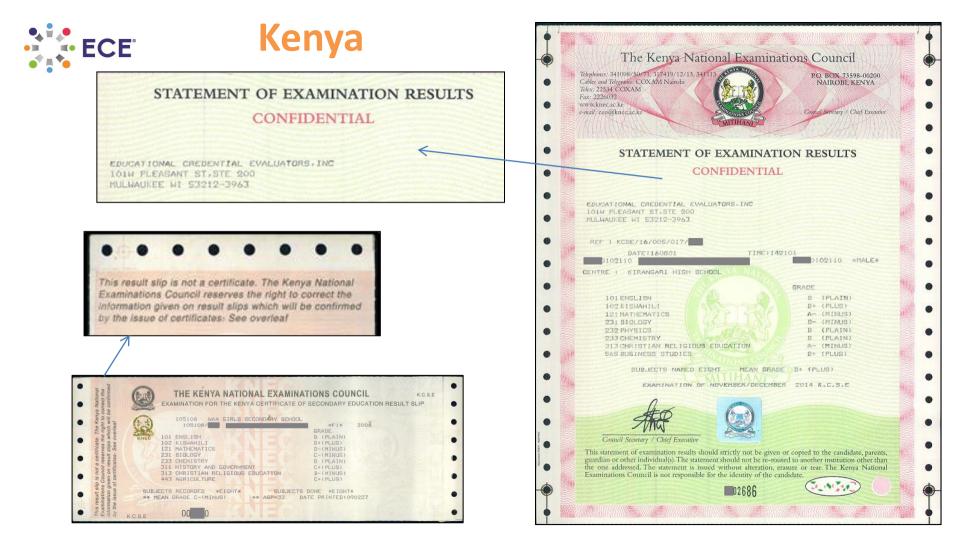

#### https://www.knec.ac.ke/

|   | The Kenya National Examinations Council<br>Telephones: 311098/50071. 31/219/12/13. 341113<br>Cables and Telegrams: COXAM Nairobi<br>Teles: 22534 COXAM | Constantion of the            |
|---|--------------------------------------------------------------------------------------------------------------------------------------------------------|-------------------------------|
|   | www.knec.ac.ke                                                                                                                                         | 2011                          |
|   | e-mail: ceo@kneczac.ke Counal Seritary / Chief Executive                                                                                               |                               |
|   |                                                                                                                                                        |                               |
|   | STATEMENT OF EXAMINATION RESULTS                                                                                                                       | SARANCE STREET                |
|   | CONFIDENTIAL                                                                                                                                           |                               |
|   |                                                                                                                                                        | NAME OF                       |
|   | EDUCATIONAL CREDENTIAL EVALUATORS, INC                                                                                                                 |                               |
|   | 101W PLEASANT ST, STE 200<br>MULWAUKEE WI 53212-3963                                                                                                   | Contraction of the local data |
|   |                                                                                                                                                        |                               |
|   | REF : KCSE/16/005/017/                                                                                                                                 | Salla Salla                   |
|   | D102110 *MALE*                                                                                                                                         |                               |
|   | CENTRE : KIRANGARI HIGH SCHOOL                                                                                                                         |                               |
|   | GRADE                                                                                                                                                  | -                             |
|   | 101 ENGLISH B (PLAIN)                                                                                                                                  |                               |
|   | 102 KISVAHILI B+ (PLUS)                                                                                                                                |                               |
|   | 121 MATHEMATICS A- (MINUS)                                                                                                                             | H                             |
|   | 231 BIOLOGY B- (MINUS)                                                                                                                                 |                               |
|   | 232 PHYSICS B (PLAIN)                                                                                                                                  |                               |
|   | 233 CHEMISTRY B (PLAIN)                                                                                                                                |                               |
|   | 313 CHRISTIAN RELIGIOUS EDUCATION A- (MINUS)<br>565 BUGINESS STUDIES B+ (PLUS)                                                                         | in the second                 |
|   | 545 BUGINESS STUDIES B+ (PLUS)                                                                                                                         | 10.9                          |
|   | SUBJECTS NAMED EIGHT MEAN GRADE B+ (PLUS)                                                                                                              |                               |
|   |                                                                                                                                                        |                               |
|   | EXAMINATION OF NOVEMBER/DECEMBER 2014 K.C.S.E                                                                                                          | 4                             |
|   |                                                                                                                                                        |                               |
| - | 2                                                                                                                                                      |                               |
|   | ATO AN                                                                                                                                                 |                               |
|   | SARCE                                                                                                                                                  | P.                            |
|   |                                                                                                                                                        |                               |
|   | Council Secretary / Chief Executive                                                                                                                    |                               |
|   | This statement of examination results should strictly not be given or copied to the candidate, parents,                                                |                               |
|   | guardian or other individual(s). The statement should not be re-routed to another institution other than                                               |                               |
|   | the one addressed. The statement is issued without alteration, erasure or tear. The Kenya National                                                     |                               |
|   | Examinations Council is not responsible for the identity of the candidate.                                                                             |                               |
|   | <b>D</b> 2686                                                                                                                                          | -                             |
|   |                                                                                                                                                        |                               |

# Documentation Advice: Kenya

We require a **Statement of Examination Results** for the Kenya Certificate of **Secondary Education** to be sent directly to us from the Kenya National **Examinations Council**. We will not work with a results slip or the student's personal certificate.