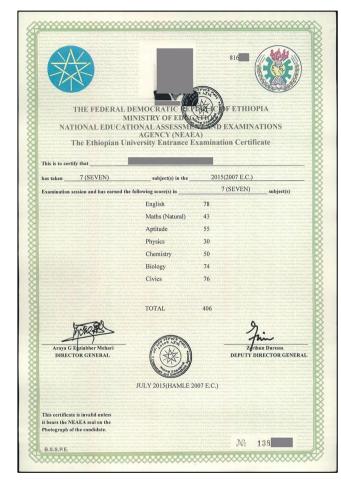

# **Ethiopia**

*Ethiopia General Secondary Education Certificate* (EGSEC) is issued after two years of lower secondary.

The *Ethiopian University Entrance Examination Certificate* (EUEEC) comes two years later.

Primary and secondary education cover 12 total years of study.

Ministry of Education <u>http://info.moe.gov.et/atm.shtml</u>