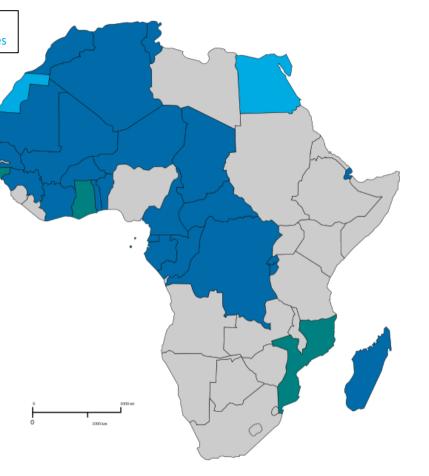

### **FRANCOPHONE AFRICA**

- Algeria
- Benin
- Burkina Faso
- Burundi
- Cameroon
- Central African Republic
- Chad
- Comoros
- Côte d'Ivoire
- Democratic Republic of Congo
- Djibouti

- Normally considered francophone countries Sometimes considered francophone countries
  - Gabon
  - Guinea
  - Madagascar
  - Mali
  - Mauritania
  - Morocco
  - Niger
  - Republic of Congo
  - Rwanda
  - Senegal
  - Togo
  - Tunisia

Map Credit: By CrazyPhunk - self-made - based upon: Image:Francophone Africa.png, CC BY-SA 3.0, https://commons.wikimedia.org/w/index.php?curid=2119590

Lower secondary covers Grades 6-9 and is provided by collèges. The leaving credential is the *Diplôme National du Brevet*.