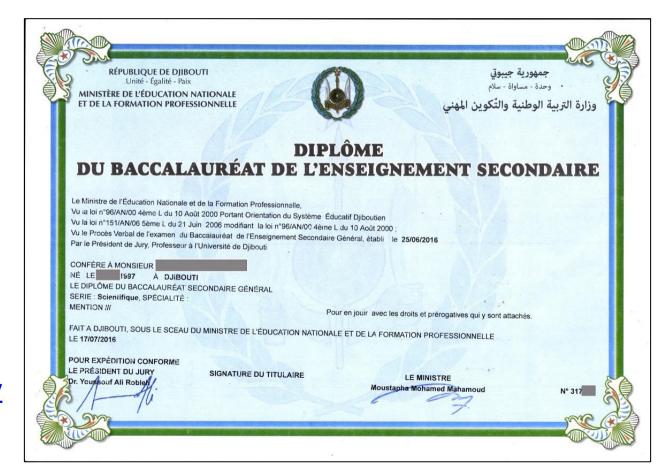

## Djibouti

*Enseignement Secondaire Général* is divided into 4 years of lower secondary and three years of upper secondary.

Some recent exam results are available online via the Ministry website.

http://www.education.gov.dj/