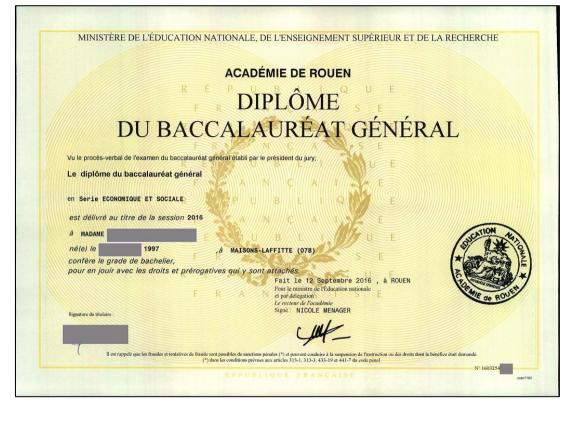

Upper secondary covers Grades 10-12 and is provided by lycées. The leaving credential is the *Diplôme du Baccalauréat*. It is offered in several types and streams. Baccalauréat exams are organized through regional Académies. International students from across the Francophone world take French secondary exams.

Ministère de l'Éducation nationale, de l'Enseignement supérieur et de la Recherche http://www.education.gouv.fr/