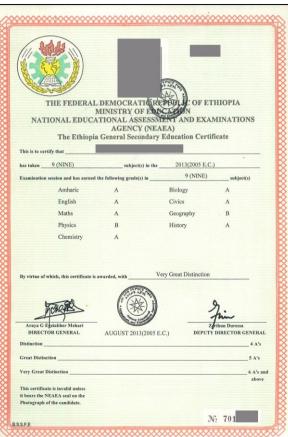

# **Ethiopia**

*Ethiopia General Secondary Education Certificate* (EGSEC) is issued after two years of lower secondary.

The *Ethiopian University Entrance Examination Certificate* (EUEEC) comes two years later.

Primary and secondary education cover 12 total years of study.

Ministry of Education <u>http://info.moe.gov.et/atm.shtml</u>