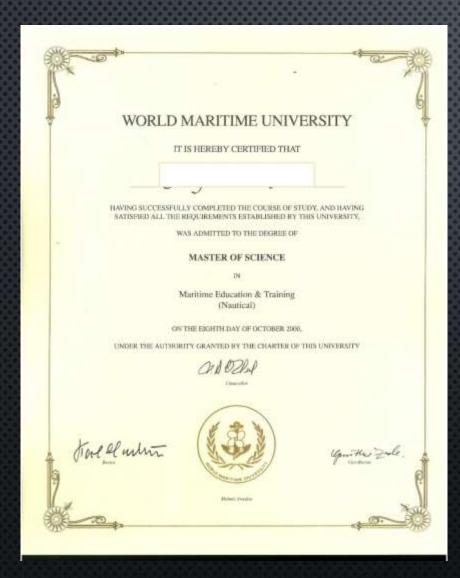

|                   | 2016                   | 06 Principal                                                                                                                                                               |                                                    |                                                                    | /                                               |     |

## CANADA: ONTARIO SECONDARY SCHOOL DIPLOMA

### **NETHERLANDS**

VWO diploma

#### **NORWAY**

Equivalent to the Norwegian upper secondary school leaving certificate giving access to higher education in Norway

### USA

### SpanTran

Equivalent to a senior high school diploma in the U.S.

### **IERF**

US high school diploma

### WORLD MARITIME UNIVERSITY



2-year Master of Science in Maritime Education and Training

DOES NOT BELONG TO ANY STATE – HOW WOULD YOU EVALUATE THIS?

### WORLD MARITIME UNIVERSITY

#### CANADA

Because this institution is not recognized by the Ministry of Education and Science of Sweden, this credential would not normally be recognized or accepted for admission or transfer credit by recognized post-secondary institutions in Canada. WMU is not recognized by Swedish higher education authorities. A WMU Master of Science is regarded as an "international degree" that is not recognized as a regular academic degree in any country.

#### **NETHERLANDS**

Because of lack of official accreditation, Nuffic doesn't evaluate degrees from this institution

#### **NORWAY**

WMU is a part of the International Maritime Organization