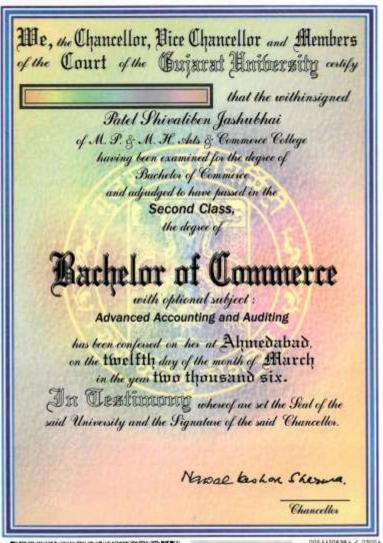

### INDIA: BACHELOR OF COMMERCE

3-year Bachelor of Commerce (banking and finance)

HOW DO YOU VIEW 3-YEAR DEGREES FROM INDIA?

### INDIA: BACHELOR OF COMMERCE

### **CANADA**

Three-year bachelor's degree

#### **NETHERLANDS**

3 years of a 4-year program offered by a university of applied sciences

#### **NORWAY**

Comparable to a Norwegian "Høyskolekandidatgrad" – 2 years, 120 ECTS

#### USA

SpanTran

- Completion of 3 years of undergraduate study of business IERF
- 90 semester credits (3 years of study)