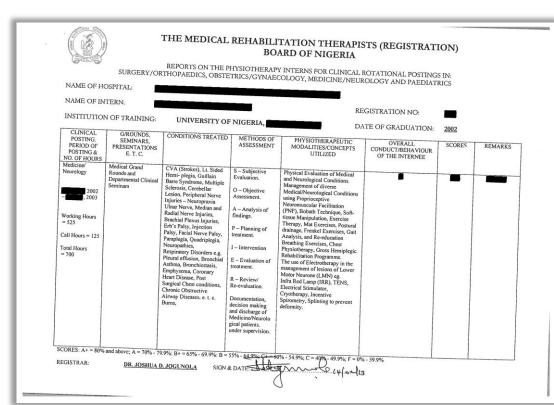

### Nigeria

#### **Two Years of Internships**

- 1st Internship
  - Part of the university program
  - Required for graduation
- 2<sup>nd</sup> Internship
  - Post graduation
  - For licensure