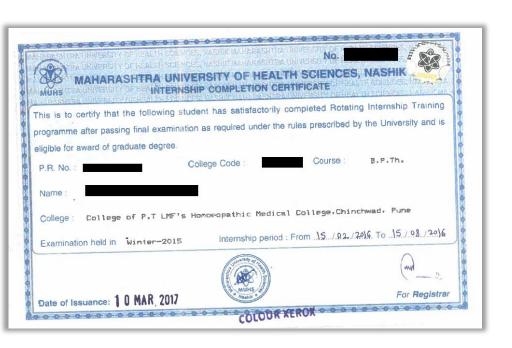

# Entry-to-Practice Programs: India

Entry to practice programs in India include:

- Bachelor of Physiotherapy
- Diploma of Physiotherapy