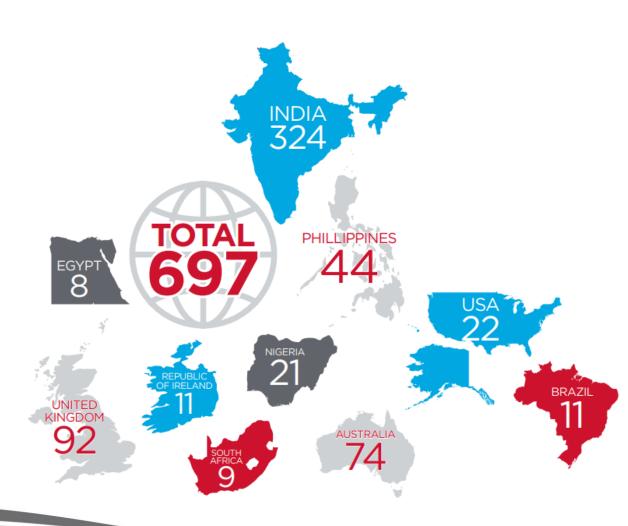

### Canadian Alliance of Physiotherapy Regulators

#### Who are we

Pan-Canadian federation of provincial/territorial physiotherapy regulators.

#### What do we do

- We support our regulatory members, prospective physiotherapists and stakeholder partners.
   We provide standardized and cost effective:
  - Evaluation Services (credential assessments and competency exams)
  - Knowledge brokering
  - Policy
- We work in the public interest.
- We evaluate 700 800 credential assessments and administer over 3000 physiotherapy competency exams per year.



CAPR
Canadian Alliance
of Physiotherapy
Regulators

ACORP
Alliance canadienne des organismes de réglementation de la physiothérapie

### Top Source Countries for 2018









### Who are physiotherapists?

Physical therapists provide services that develop, maintain and restore people's maximum movement and functional ability. They can help people at any stage of life, when movement and function are threatened by ageing, injury, diseases, disorders, conditions or environmental factors

Source : World Confederation for Physical Therapy









## What is the difference between the terms physical therapy and a physiotherapy?

In Canada and around most of the world, both terms used interchangeably

The term physiotherapist most widely used

Ireland used to differentiate between the terms physical therapy and physiotherapy, but now all are physiotherapists





### What is entry-to-practice?

- Formal physiotherapy education
- Prepares a graduate to practis