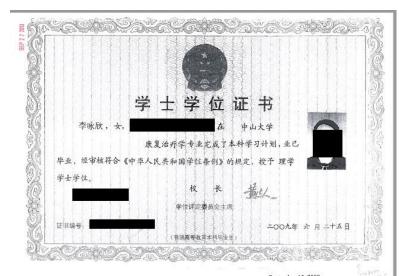

anadian Bachelor's degree. | WCPT confirmed that program is in physiotherapy.                         |
| WCPT confirmed that Vietnam offers four-year degree program at the university level | Physiotherapist evaluator determined education would meet our standards. |





ACORP
Alliance canadienne des
organismes de réglementation
de la physiothérapie

#### Vietnam

#### **Outcome:**

Applicant successfully met credentialling requirements









### China



#### **Summary**

Physiotherapy programs are fairly new in the mainland, with permission granted to establish the first physiotherapy program only after China won the bid for the Olympic games.

### China- Sample Documents



#### ACORP Alliance canadienne des

Alliance canadienne des organismes de réglementation de la physiothérapie



September 15, 2

I hereby certify that above is a photocopy of the original certificate.

Prof. Wang Ting-Hua
Dean of Medical Education
Sun Yat-sen University

#### BACHELOR DEGREE CERTIFICATE

This is to certify that student completed all the courses prescribed for four-year undergraduate program and duly graduated. In accordance with the provisions of "The Regulations Concerning Academic Degree in the People's Republic of China", she is conferred the Degree of Bachelor of Medicine.

Name:
Sex:
Female
Date of bituh:
Period of study:
Specialty:
Department:
Medicine

te of birth:
d of study: From September 2005 to July 2009
Specialty: Rehabilitation Medicine
Medicine

Chairman of the Evaluation Committee of Academic Degrees; Huang Daren Issued by Sun Yat-sen University

Issued on June 25,