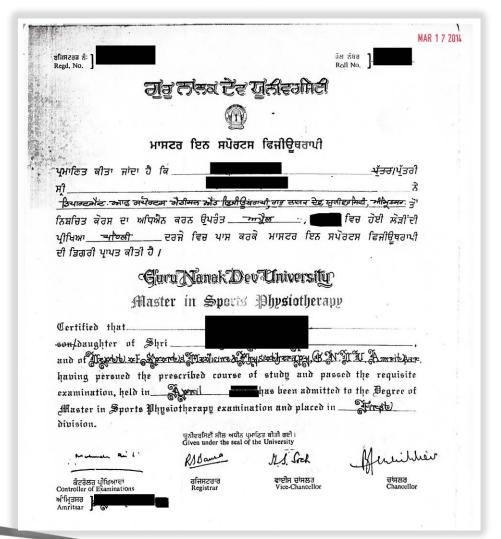

# Entry-to-Practice Programs: India

Entry to practice programs in India include:

- Bachelor of Physiotherapy
- Diploma of Physiotherapy