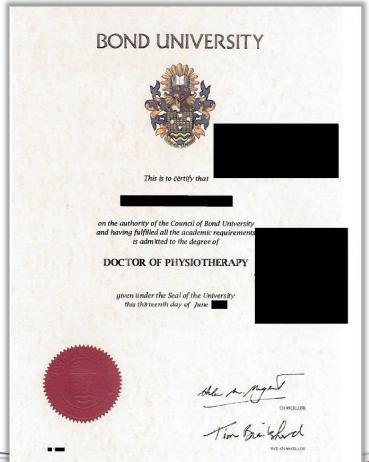

## Entry to practice in Canada

In Canada, as of 2012, all 14 universities offering physiotherapy programs are at the Master's level

Entry-to-Practice Programs: Australia

ACORP
Alliance canadienne des organismes de réglementation de la physiothérapie