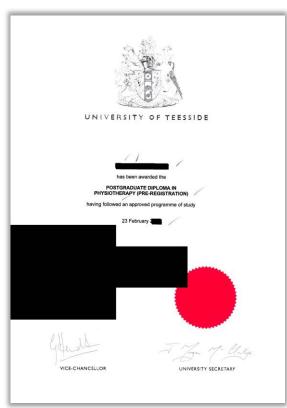

herapy?

In Canada and around most of the world, both terms used interchangeably

The term physiotherapist most widely used

Ireland used to differentiate between the terms physical therapy and physiotherapy, but now all are physiotherapists





### What is entry-to-practice?

- Formal physiotherapy education
- Prepares a graduate to practise as a physiotherapist in the country where the education was completed
- Vary in:
  - requirements
  - length
  - final qualification





## Entry to practice in Canada

In Canada, as of 2012, all 14 universities offering physiotherapy programs are at the Master's level







Entry-to-Practice Programs: Australia









ACORP
Alliance canadienne des organismes de réglementation de la physiothérapie

# Entry-to-Practice Programs: United Kingdom





### Entry-to-Practice Programs:

CAPR
Canadian Alliance
of Physiotherapy
Regulators

ACORP
Alliance canadienne des organismes de réglementation de la physiothérapie

Romania





CAPR
Canadian Alliance
of Physiotherapy
Regulators

ACORP
Alliance canadienne des organismes de réglementation de la physiothérapie

# Entry-to-Practice Programs: India

Entry to practice programs in India include:

- Bachelor of Physiotherapy
- Diploma of Physiotherapy



# How do internship requirements vary from country to country?

- Clinical Education is a component of entry-to-practice curriculum
- Students gain practical experience and engage in a range of professional opportunities in various clinical settings
- Serves to develop and refine, in a graded fashion, the practice skills, confidence, judgment,