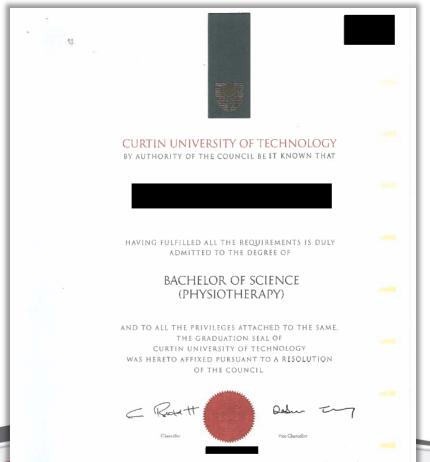

## Entry to practice in Canada

In Canada, as of 2012, all 14 universities offering physiotherapy programs are at the Master's level

Entry-to-Practice Programs: Australia

ACORP
Alliance canadienne des organismes de réglementation de la physiothérapie