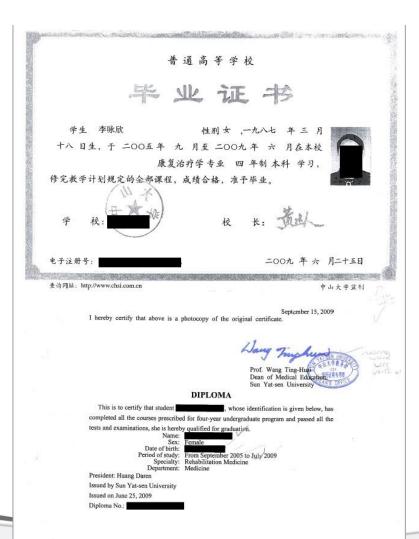

eby certify that above is a photocopy of the original certificate.

Prof. Wang Ting-Hua
Dean of Medical Education
Sun Yat-sen University

#### BACHELOR DEGREE CERTIFICATE

This is to certify that student completed all the courses prescribed for four-year undergraduate program and duly graduated. In accordance with the provisions of "The Regulations Concerning Academic Degree in the People's Republic of China", she is conferred the Degree of Bachelor of Medicine.

Name:
Sex:
Female
Date of bituh:
Period of study:
Specialty:
Department:
Medicine

te of birth:
d of study: From September 2005 to July 2009
Specialty: Rehabilitation Medicine
Medicine

Chairman of the Evaluation Committee of Academic Degrees; Huang Daren Issued by Sun Yat-sen University

Issued on June 25, 2009 Certificate No.:



### China- Sample Documents



Alliance canadienne des organismes de réglementation de la physiothérapie





#### SUN YAT-SEN UNIVERSITY GRADE TRANSCRIPTS

74 Zhongshan Road II Guangzhou Guangdong P.R.China Tel: (8620) 87331247

| ime:                     | Sex: Female Birth Date:            |                | Student II  | ) No.:        | V            | Department: Medicine S |                                          | Years: 09/20   |     |               |            |
|--------------------------|------------------------------------|----------------|-------------|---------------|--------------|------------------------|------------------------------------------|----------------|-----|---------------|------------|
|                          | 课 科<br>COURSE                      | 课类<br>