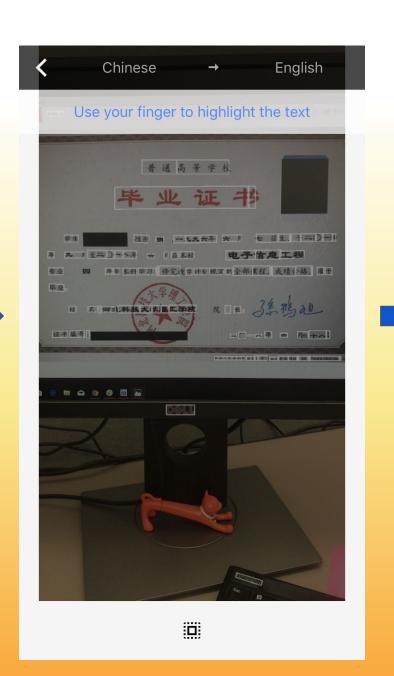

### Google Translate

Helpful features:

- 1. Voice Input
- 2. Listen
- 3. Keyboard/Input Tool
- 4. Save Translation

Handwriting feature is great for Chinese characters