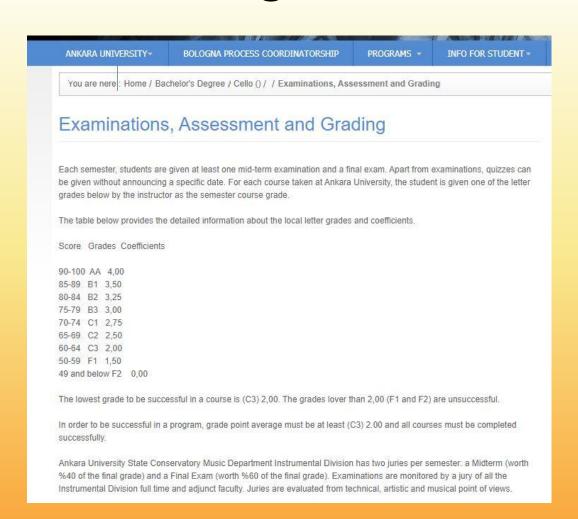

# How to Find a Grading Scale Online School name + Minimum Pass

<u>0.6257:-</u>A learner is awarded a letter grade in every course, based on the combined performance in all assessments in a particular semester as per scheme of instructions and examinations of the respective programme. These letter grades not only indicate a qualitative assessment of the learner's performance but also carry a quantitative (numeric) equivalent called the Grade Point. The letter grades and their equivalent grade point applicable for undergraduate programme are as below:

| Percentage of Marks Obtained | Letter Grade | <b>Grade Points</b> | Performance |
|------------------------------|--------------|---------------------|-------------|
| 80.00 and above              | 0            | 10                  | Outstanding |
| 75.00 - 79.99                | Α            | 9                   | Excellent   |
| 70.00 - 74.99                | В            | 8                   | Very Good   |
| 60.00 - 69.99                | C            | 7                   | Good        |
| 50.00 - 59.99                | D            | 6                   | Fair        |
| 45.00 - 49.99                | E            | 5                   | Average     |
| 40.00 - 44.99                | P            | 4                   | Pass        |
| Less than 40.00              | F            | 0                   | Fail        |

<u>0.6258:-</u>: The grade for theory courses can be awarded only after successfully completion of both Internal Assessment and End Semester Examination of the respective course as per scheme of instructions and examinations of the respective programme.