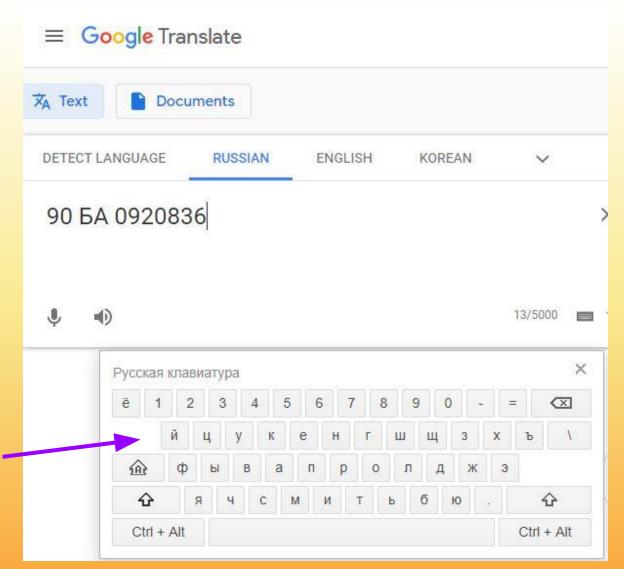

#### **Diploma Series Number**

Use the handy dandy Russian keyboard, so you can copy and paste into the fields