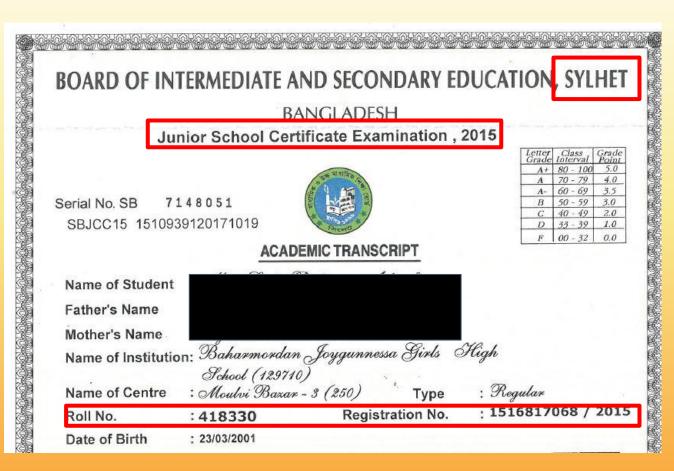

. En Fecha de <u>15-Julio-2014.</u>







#### **Online Verification**

#### Secondary Credentials - Dominican Republic - No QR Code

http://certificado.ministeriodeeducacion.gob.do/







## Online Verification Secondary Credentials - Bangladesh

http://www.educationboardresults.gov.bd/index.php?err=101

|             |   | Official Website of Educat |
|-------------|---|----------------------------|
| Examination | : | HSC/Alim/Equivalent ▼      |
| Year        | : | Select One ▼               |
| Board       | : | Select One ▼               |
| Roll        | : |                            |
| Reg: No     | : |                            |
| 6 + 2       | = |                            |
|             |   | Reset Submit               |
|             |   |                            |











|                                                    |                                               | rmediate and Seco<br>gladesh                                         | ondary Educati                              | on Boards              |
|----------------------------------------------------|-----------------------------------------------|----------------------------------------------------------------------|---------------------------------------------|------------------------|
|                                                    |                                               |                                                                      | Official Webs                               | ite of Education Board |
|                                                    |