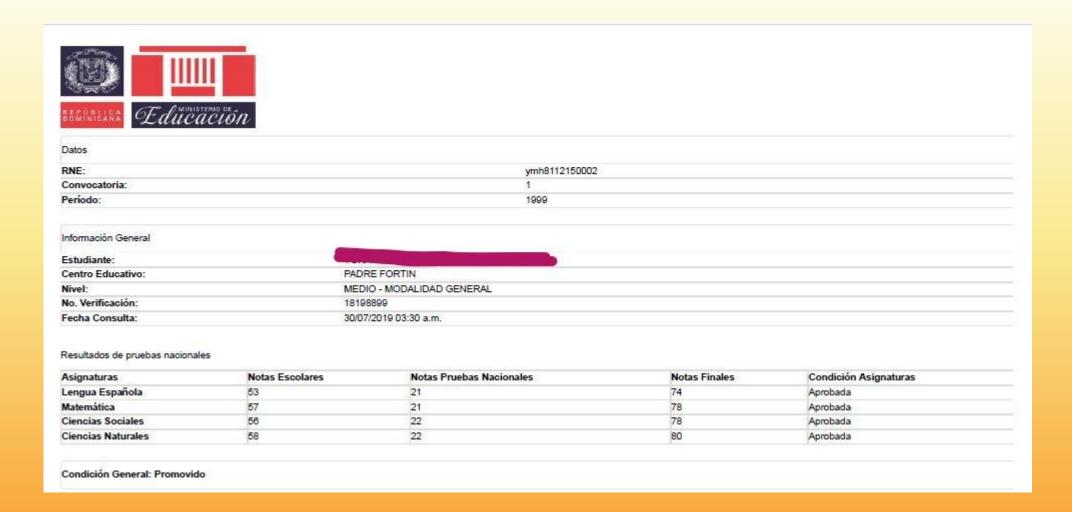

San Pedro de Macorís, Rep. Dom. Tel.: (809) 523-0349

#### Record de Notas

Yo <u>Licda. Biury Guzmán Vigo</u>, Director (a) del Centro Educativo <u>COLEGIO NATANAEL</u> <u>MODALIDAD GENERAL</u>. Certifico que en los archivos de este centro figuran los datos relativos al (a la) estudiante: <u>Yoldania Ferreras Ramírez</u>, Hijo(a) de la <u>Sra. Dominga Ramírez Felipe</u>. y del <u>Sr. Héctor Hipólito Ferreras Santana</u>. Nació el día 02 del mes <u>Febrero\_</u>del año 2001. Posee Certificado Oficial de Suficiencia de la Educación Básica, Registrado con el <u>No.YFR</u>. Dado en el <u>Municipio Quisqueya</u>. En Fecha de <u>15-Julio-2014.</u>







#### **Online Verification**

#### Secondary Credentials - Dominican Republic - No QR Code

http://certificado.ministeriodeeducacion.gob.do/







## Online Verification Secondary Credentials - Bangladesh

http://www.educationboardresults.gov.bd/index.php?err=101

|             |   | Official Website of Educat |
|-------------|---|----------------------------|
| Examination | : | HSC/Alim/Equivalent ▼      |
| Year        | : | Select One ▼               |
| Board       | : | Select One ▼               |
| Roll        | : |                            |
| Reg: No     | : |                            |
| 6 + 2       | = |                            |
|             |   | Reset Submit               |
|             |   |                            |











|                                                    |                                               | rmediate and Seco<br>gladesh                                         | o