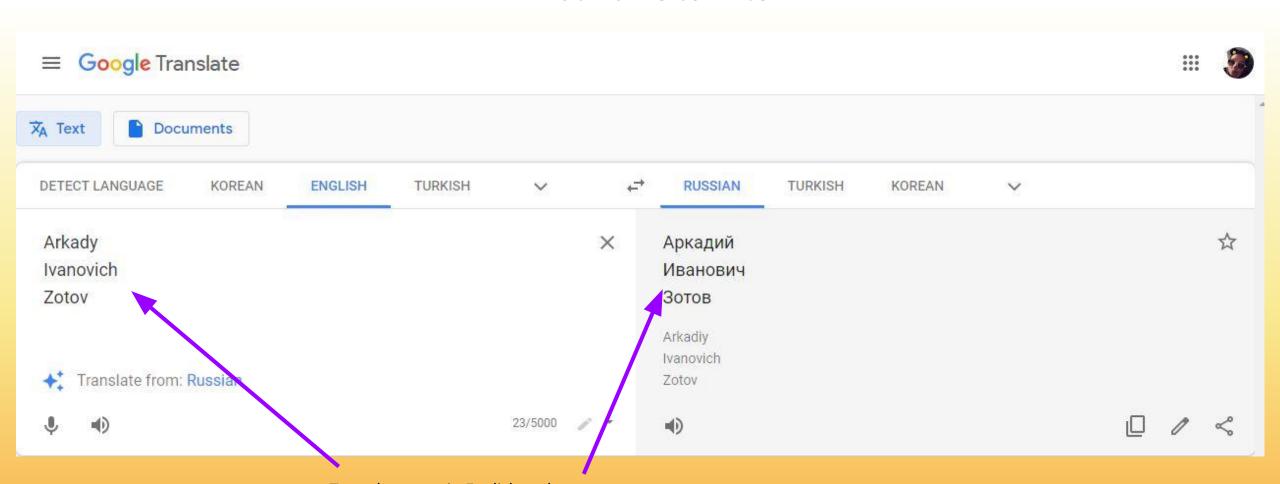

#### Using Google Translate for Verification

What Name to Enter

Type the name in English and copy and paste the Russian into the field

#### Using Google Translate for Verification

#### **Diploma Series Number**

Use the handy dandy Russian keyboard, so you can copy and paste into the fields