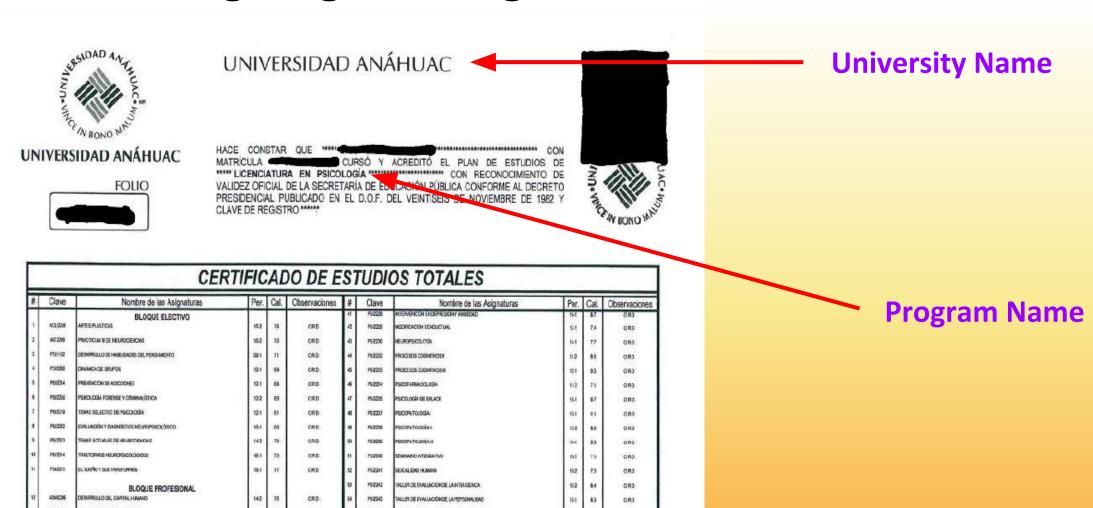

# Degree Program Information

ADM0287

HS1212

CHAMMINISTRATION PROPORTES

CRD

ORD:

142

ALLER DE 15CNIKAS DE ENTREVISTA

ÉCNICAS PROVECTIVAS

FORAS DE LA PERSONALIDAD

#### Finding Degree Program Information Online

112 82

161 73

8.8

There it is, but we are not there yet!

So close, almost done!

- You may have to google the school + one of the terms below:
  - ⇒ Program Name
  - ⇒ Syllabus / Study Plan
  - ⇒ Course Codes
  - ⇒ Actual Course Code
  - → Remember to use native terms!
  - ⇒ You may have to look for archived syllabi or use the Wayback Machine (stay tuned for more info on this!)