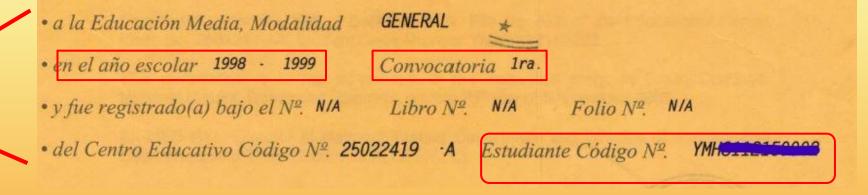

| CO TO STATE OF THE |



#### **Online Verification**



#### **Secondary Credentials - Dominican Republic - QR Code**

http://validacion.ministeriodeeducacion.gob.do/



-The report ONLY VERIFIES GRADUATION







http://certificado.ministeriodeeducacion.gob.do/



You will need this information for verification









http://certificado.ministeriodeeducacion.gob.do/



| (      | Consulta de Resultados de Pruebas<br>Nacionales     |   |
|--------|-----------------------------------------------------|---|
| Año Es | colar                                               |   |
|        | PERIODO 2019                                        | * |
| Convoc | atoria                                              |   |
| 1      | Primera                                             | * |
| Código | de Estudiante (RNE o NUMERO DE REGISTRO             | ) |
| 1      | RNE                                                 |   |
|        | No soy un robot  reCAPTCHA Privacidad - Condiciones |   |
|        | Buscar                                              |   |
|        | ¿Olvidaste tu RNE?