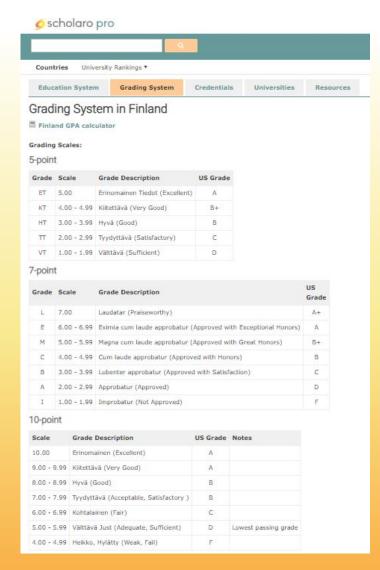

#### Secondary

| Numerical | Finnish     | Swedish      | Translation  |
|-----------|-------------|--------------|--------------|
| 10        | Erinomainen | Utmärkta     | Excellent    |
| 9         | Kiitettävä  | Berömliga    | Praiseworthy |
| 8         | Hyvä        | Goda         | Good         |
| 7         | Tyydyttävä  | Nöjaktiga    | Satisfactory |
| 6         | Kohtalainen | Försvarliga  | Moderate     |
| 5         | Välttävä    | Hjälpliga    | Adequate     |
| 4         | Hylätty     | Icke Godkänd | Failure      |

Upper-Secondary-Vocational

For qualifications before the 2009/10 reform:

| Numerical | Finnish             | Swedish              | Translation       |
|-----------|---------------------|----------------------|-------------------|
| 5         | Kiitettävä          | Berömliga            | Excellent         |
| 4         | Erittäin hyvä       | Mycket goda insikter | Very Good         |
| 3         | Hyvä                | Goda insikter        | Good              |
| 2         | Erittäin tyydyttävä | Mycket nöjaktigt     | Very Satisfactory |
| 1         | Tyydyttävä          | Nöjaktigt            | Satisfactory      |

For qualifications after the 2009/10 reform:

| Numerical | Finnish    | Swedish       | Translation  |
|-----------|------------|---------------|--------------|
| 3         | Kiitettävä | Berömliga     | Excellent    |
| 2         | Hyvä       | Goda insikter | Good         |
| 1         | Tyydyttävä | Nöjaktigt     | Satisfactory |

#### **Higher Education**

Most universities (prior to September 2005):

| Numerical | Finnish                 | Swedish            | Translation  |
|-----------|-------------------------|--------------------|--------------|
| 3         | Erinomaiset tiedot (ET) | Utmärkta insikter  | Excellent    |
| 2         | Hyvät tiedot (HT)       | Goda insikter      | Good         |
| 1         | Tyydyttävät tiedot (TT) | Nöjaktiga insikter | Satisfactory |
| 0         | Hvlättv                 | lcke godkänd       | Failure      |

Grading is further defined by +, -, and ½ (e.g., 2-, 2, 2+, 2½, 3-.)

Universities decided independently on the grading scales they used.

Universities (after Sentember 2005), an example:

| Numerical | Finnish                 | Swedish            | Translation  |
|-----------|-------------------------|--------------------|--------------|
| 5         | Erinomaiset tiedot (ET) | Utmärkta insikter  | Excellent    |
| 4         | Kiitettävät tiedot (KT) | Berömliga insikter | Very Good    |
| 3         | Hyvät tiedot (HT)       | Goda insikter      | Good         |
| 2         | Tyydyttävät tiedot (TT) | Nöjaktiga insikter | Satisfactory |
| 1         | Välttävät tiedot (VT)   | Hjäpliga           | Adequate     |
| 0         | Hvlättv                 | Icke godkänd       | Failure      |