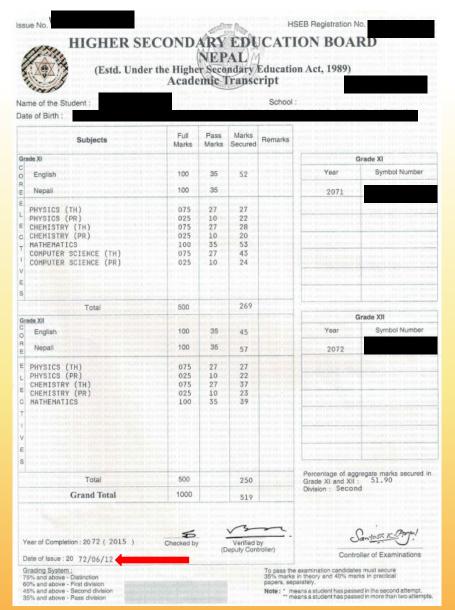

#### **Date Converters**

| CONVERT FROM BS TO AD | CONVERT FROM AD TO |
|-----------------------|--------------------|
| Year 2072 ▼           | Year 2015 ▼        |
| Month Ashwin ▼        | Month September ▼  |
| Day 12 ▼              | Day 29 <b>▼</b>    |
| Convert               | Convert            |

https://www.ashesh.com.np/nepali-date-converter.php

\*\*RULE OF THUMB\*\*
Check date in 2 different converters
to ensure accuracy