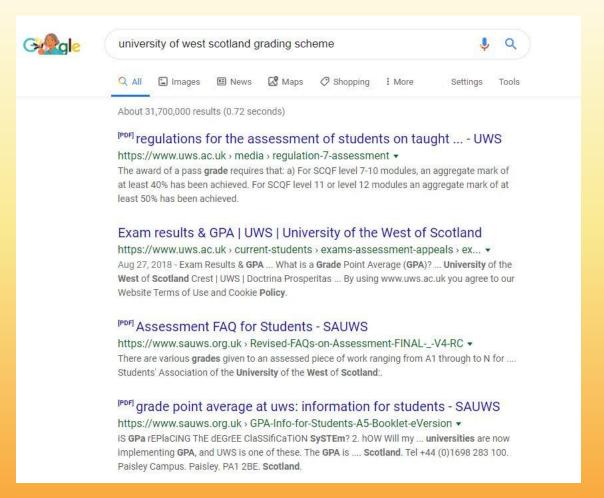

# How to Find a Grading Scale Online School name + Grading

# How to Find a Grading Scale Online School name + Grading Scheme

| Grade | Numerical Range                                            | Definition - SCQF 7-10                                          | Definition - SCQF 11-12                                                  |
|-------|------------------------------------------------------------|-----------------------------------------------------------------|--------------------------------------------------------------------------|
| A1    | 90-100                                                     | Exceptional                                                     | Exceptional                                                              |
| A2    | 80-89                                                      | Outstanding Significantly exceeds threshold standard for a pass | Outstanding<br>Significantly exceeds<br>threshold standard for a<br>pass |
| A3    | 70-79                                                      | Excellent Very much exceeds threshold standard for a pass       | Excellent Very much exceeds threshold standard for a pass                |
| B1    | 60-69                                                      | Very good<br>Well above threshold<br>standard for a pass        | Very good<br>Above threshold standard<br>for a pass                      |
| B2    | 50-59                                                      | Good<br>Above threshold standard<br>for a pass                  | Good<br>Meets threshold standard<br>for a pass                           |
| С     | 40-49                                                      | Basic competence<br>Meets threshold standard<br>for a pass      | Does not meet threshold standard for a pass                              |
| D     | 30-39                                                      | Does not meet threshold standard for a pass                     | Well below threshold standard for a pass                                 |
| E     | 1-29                                                       | Well below threshold standard for a pass                        | Significantly below threshold standard for a pass                        |
| N     | 0 (at first diet)<br>0-100 at second or<br>subsequent diet | No work to assess                                               | No work to assess                                                        |