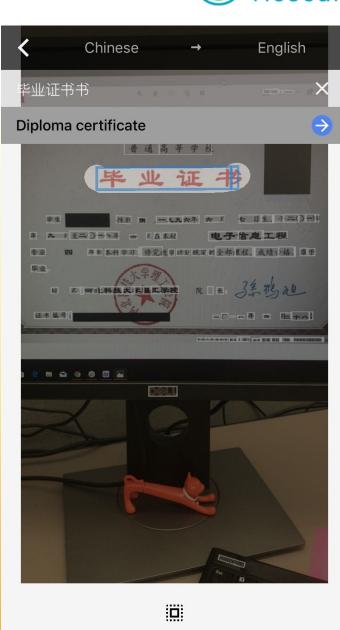

### Google Translate

Helpful features:

- 1. Voice Input
- 2. Listen
- 3. Keyboard/Input Tool
- 4. Save Translation

Handwriting feature is great for Chinese characters