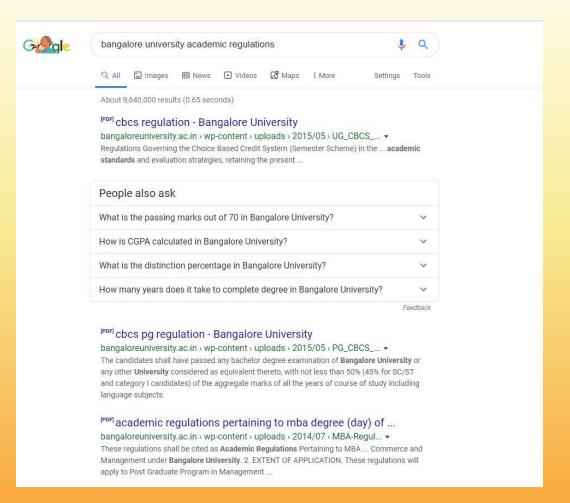

# How to Find a Grading Scale Online School name + Academic Regulations

iii) Integrated Masters Degree in Arts, Science and Commerce
 An eight point letter / alpha – sign grade as described below shall be adopted.

Table I: Conversion of Percentage of Marks into Grade Points in a Paper

| %Marks in a paper/practical | Grade<br>Point (GP) |
|-----------------------------|---------------------|
| 96-100                      | 10                  |
| 91-95                       | 9.5                 |
| 86-90                       | 9.0                 |
| 81-85                       | 8.5                 |
| 76-80                       | 8.0                 |
| 71-75                       | 7.5                 |
| 66-70                       | 7.0                 |
| 61-65                       | 6.5                 |
| 56-60                       | 6.0                 |
| 51-55                       | 5.5                 |
| 46-50                       | 5.0                 |
| 41-45                       | 4.5                 |
| 40                          | 4.0                 |
| Below 40                    | 0                   |

15.1 The Semester Grade Point Average (SGPA) shall be computed by dividing the sum of the Credit Points (CP) of all the subjects of study by the maximum credits for the semester. The CP are in turn calculated as the product of the grade points earned in the paper and the credits assigned to that paper. The details are given in Appendix B. Appendix B gives a summary of marks and credits assigned to different subjects of study in Bachelor Degree programmes in all the semesters. In these tables, 100(2),