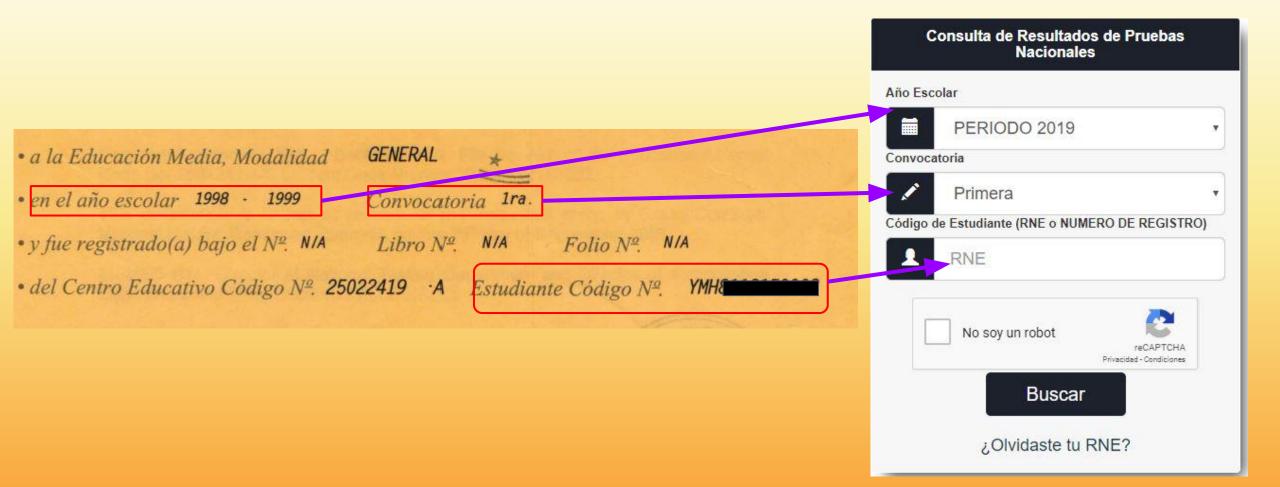

lta de Resultados de Pruebas<br>Nacionales     |   |
|--------|-----------------------------------------------------|---|
| Año Es | colar                                               |   |
|        | PERIODO 2019                                        | * |
| Convoc | atoria                                              |   |
| 1      | Primera                                             | * |
| Código | de Estudiante (RNE o NUMERO DE REGISTRO             | ) |
| 1      | RNE                                                 |   |
|        | No soy un robot  reCAPTCHA Privacidad - Condiciones |   |
|        | Buscar                                              |   |
|        | ¿Olvidaste tu RNE?                                  |   |







http://certificado.ministeriodeeducacion.gob.do/









http://certificado.ministeriodeeducacion.gob.do/



#### Colegio Natanael

Av. Duarte #46, Bo. Invi II, Municipio Quisqueya, San Pedro de Macorís, Rep. Dom. Tel.: (809) 523-0349

#### Record de Notas

Yo <u>Licda. Biury Guzmán Vigo</u>, Director (a) del Centro Educativo <u>COLEGIO NATANAEL</u> <u>MODALIDAD GENERAL</u>. Certifico que en los archivos de este centro figuran los datos relativos al (a la) estudiante: <u>Yoldania Ferreras Ramírez</u>, Hijo(a) de la <u>Sra. Dominga Ramírez Felipe</u>. y del <u>Sr. Héctor Hipólito Ferreras Santana</u>. Nació el día 02 del mes <u>Febrero\_</u>del año 2001. Posee Certificado Oficial de Suficiencia de la Educación Básica, Registrado con el <u>No.YFR</u>. Dado en el <u>Municipio Quisqueya</u>. En Fecha de <u>15-Julio-2014.</u>







#### **On