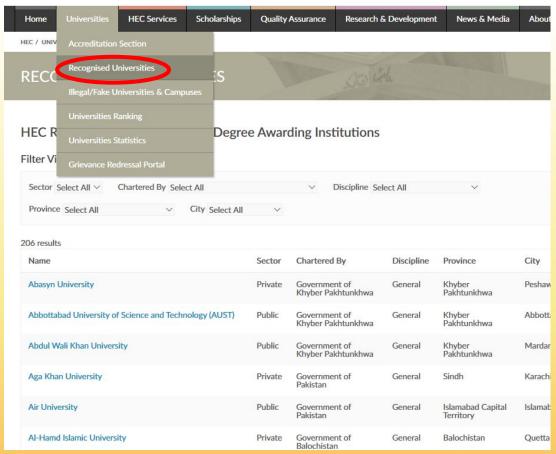

#### Higher Education Commission, Pakistan

https://www.hec.gov.pk/english/universities/pages/recognised.aspx

Higher Education Commission, Pakistan