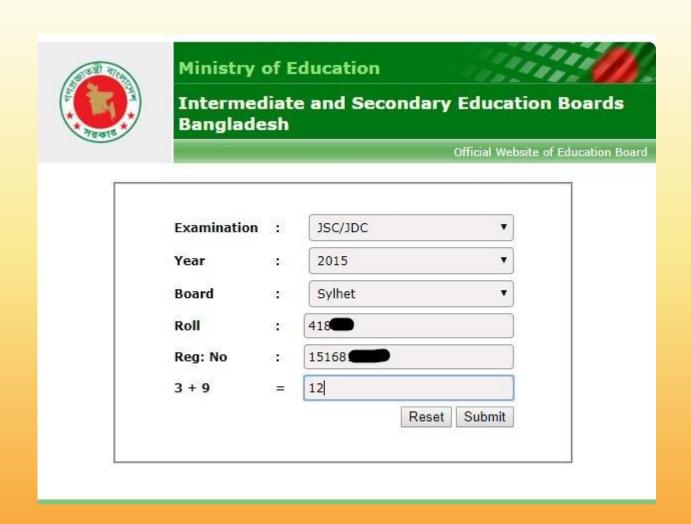

ha de <u>15-Julio-2014.</u>







#### **Online Verification**

#### Secondary Credentials - Dominican Republic - No QR Code

http://certificado.ministeriodeeducacion.gob.do/







## Online Verification Secondary Credentials - Bangladesh

http://www.educationboardresults.gov.bd/index.php?err=101

|             |   | Official Website of Educat |
|-------------|---|----------------------------|
| Examination | : | HSC/Alim/Equivalent ▼      |
| Year        | : | Select One ▼               |
| Board       | : | Select One ▼               |
| Roll        | : |                            |
| Reg: No     | : |                            |
| 6 + 2       | = |                            |
|             |   | Reset Submit               |
|             |   |                            |











|                                                    |                                               | rmediate and Seco<br>gladesh                                         | ondary Educati                              | on Boards              |
|----------------------------------------------------|-----------------------------------------------|----------------------------------------------------------------------|---------------------------------------------|------------------------|
|                                                    |                                               |                                                                      | Official Webs                               | ite of Education Board |
|                                                    |