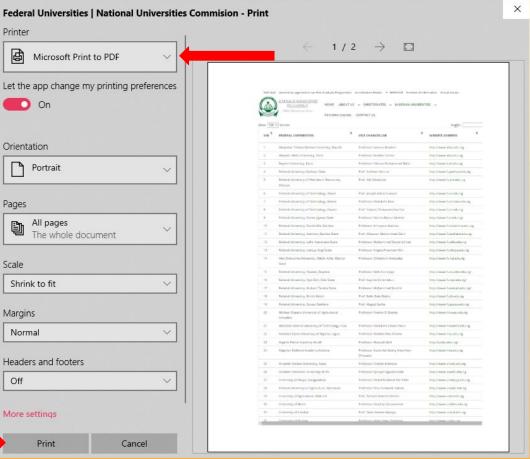

### **General Tips**

- If researching past accreditation, use the Wayback
   Machine (Internet Archive) to find old lists
- Save webpages and add to your digital library in case the website goes down or changes
  - ⇒ Go to "Print" then where it says "Destination" or "Printer" change to "Save as PDF"
  - ⇒ Can also physically print the page