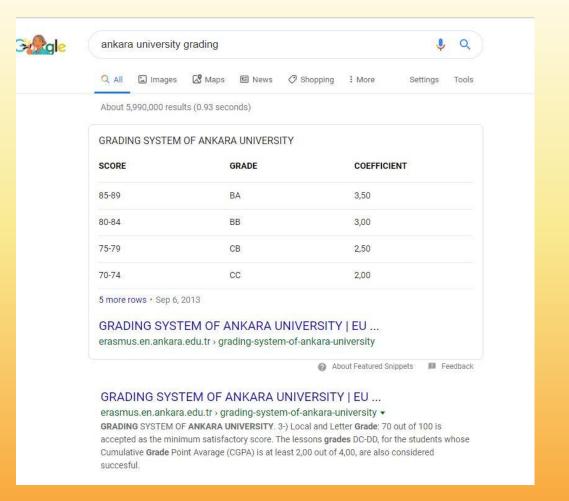

# How to Find a Grading Scale Online School name + Minimum Pass

<u>0.6257:-</u>A learner is awarded a letter grade in every course, based on the combined performance in all assessments in a particular semester as per scheme of instructions and examinations of the respective programme. These letter grades not only indicate a qualitative assessment of the learner's performance but also carry a quantitative (numeric) equivalent called the Grade Point. The letter grades and their equivalent grade point applicable for undergraduate programme are as below:

| Percentage of Marks Obtained | Letter Grade | <b>Grade Points</b> | Performance |
|------------------------------|--------------|---------------------|-------------|
| 80.00 and above              | 0            | 10                  | Outstanding |
| 75.00 - 79.99                | Α            | 9                   | Excellent   |
| 70.00 - 74.99                | В            | 8                   | Very Good   |
| 60.00 - 69.99                | C            | 7                   | Good        |
| 50.00 - 59.99                | D            | 6                   | Fair        |
| 45.00 - 49.99                | E            | 5                   | Average     |
| 40.00 - 44.99                | P            | 4                   | Pass        |
| Less than 40.00              | F            | 0                   | Fail        |

<u>0.6258:-</u>: The grade for theory courses can be awarded only after successfully completion of both Internal Assessment and End Semester Examination of the respective course as per scheme of instructions and examinations of the respective programme.