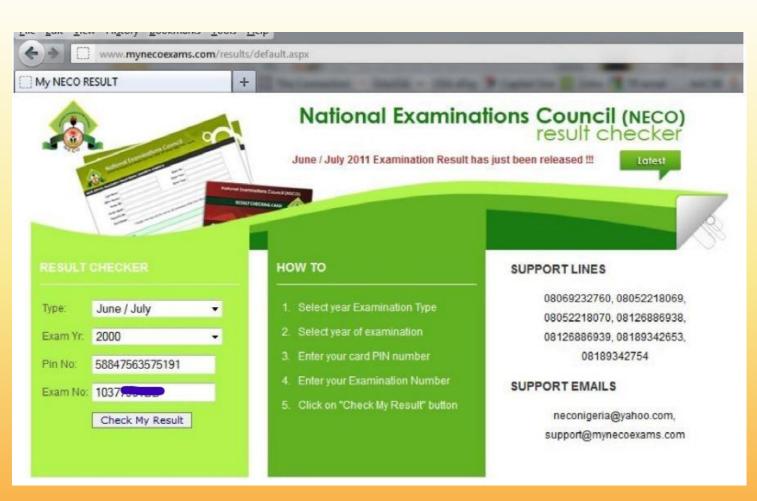

schools
- → Degree information
- → Existence of specific faculties/departments
- → Registrar/other faculty names on documents
- → Affiliated colleges







#### **Date Converters**

| CONVERT FROM BS TO AD | CONVERT FROM AD TO |
|-----------------------|--------------------|
| Year 2072 ▼           | Year 2015 ▼        |
| Month Ashwin ▼        | Month September ▼  |
| Day 12 ▼              | Day 29 <b>▼</b>    |
| Convert               | Convert            |

https://www.ashesh.com.np/nepali-date-converter.php

\*\*RULE OF THUMB\*\*
Check date in 2 different converters
to ensure accuracy





#### Verification



## Online Verification **Secondary Credentials**



- Free
  - ⇒ West Africa (WAEC/NECO)
  - ⇒ Dominican Republic
  - ⇒ Bangladesh
  - ⇒ Ukraine
  - ⇒ Russian Federation









| Last Name: Exam No: Exam Vear: 2000