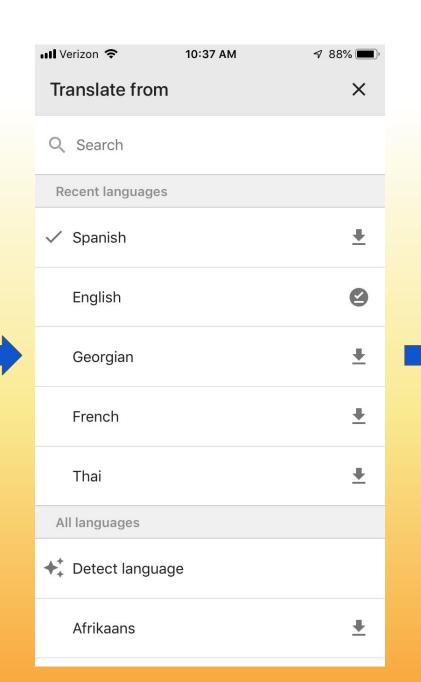

### Google Translate

Helpful features:

- 1. Voice Input
- 2. Listen
- 3. Keyboard/Input Tool
- 4. Save Translation

Handwriting feature is great for Chinese characters