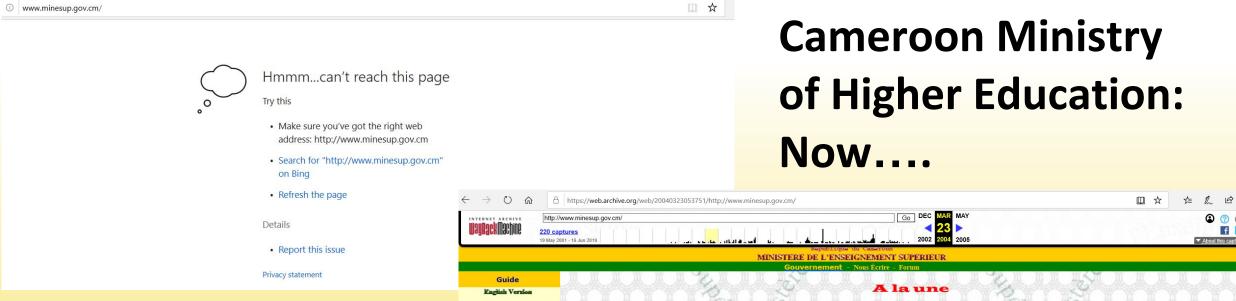

### **General Tips**

- If researching past accreditation, use the Wayback
   Machine (Internet Archive) to find old lists
- Save webpages and add to your digital library in case the website goes down or changes
  - ⇒ Go to "Print" then where it says "Destination" or "Printer" change to "Save as PDF"
  - ⇒ Can also physically print the page

#### **Versus the Past!**

# The Wayback Machine is Great for Researching...

- → Past accreditation status
- → Closed schools
- → Degree information
- → Existence of specific faculties/departments
- → Registrar/other faculty names on documents
- → Affiliated colleges