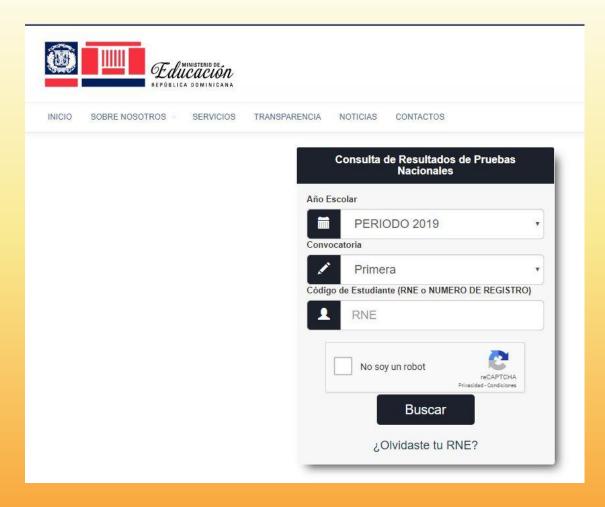

| CO TO STATE OF THE |



#### **Online Verification**



#### **Secondary Credentials - Dominican Republic - QR Code**

http://validacion.ministeriodeeducacion.gob.do/



-The report ONLY VERIFIES GRADUATION







http://certificado.ministeriodeeducacion.gob.do/



You will need this information for verification









http://certificado.ministeriodeeducacion.gob.do/



| (      | Consulta de Resultados de Pruebas<br>Nacionales     |   |
|--------|-----------------------------------------------------|---|
| Año Es | colar                                               |   |
|        | PERIODO 2019                                        | * |
| Convoc | atoria                                              |   |
| 1      | Primera                                             | * |
| Código | de Estudiante (RNE o NUMERO DE REGISTRO             | ) |
| 1      | RNE                                                 |   |
|        | No soy un robot  reCAPTCHA Privacidad - Condiciones |   |
|        | Buscar                                              |   |
|        | ¿Olvidaste tu RNE?                                  |   |







http://certificado.ministeriodee