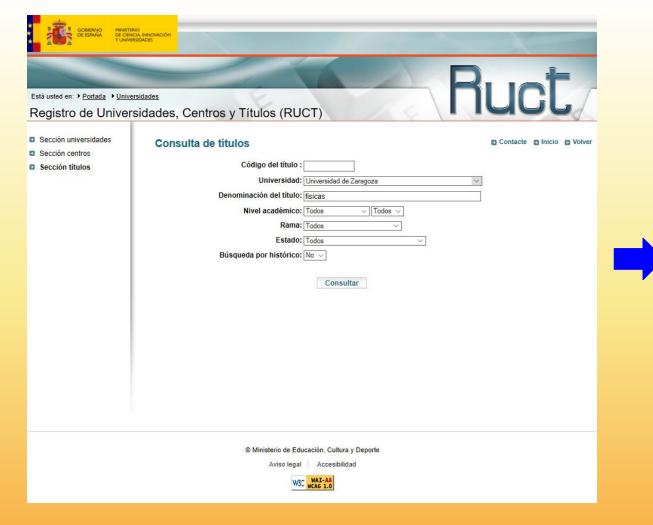

#### **Program Recognition**

| Sección universidades  Estudios  Contacte Inicio Volv  A registros encontrados mostrando todos los registros                                                                                                                                                                                                                                                                                                                                                                                                                                                                                                                                                                                                                                                                                                                                                                                                                                                                                                                                                                                                                                                                                                                                                                                                                                                                                                                                                                                                                                                                                                                                                                                                                                                                                                                                                                                                                                                                                                                                                                                                                 | Está usted en: ▶ <u>Portada</u> ▶ <u>Unive</u>                | rsidades | entros y Títulos (RUCT)    |             |             | Ruct                 |   |
|------------------------------------------------------------------------------------------------------------------------------------------------------------------------------------------------------------------------------------------------------------------------------------------------------------------------------------------------------------------------------------------------------------------------------------------------------------------------------------------------------------------------------------------------------------------------------------------------------------------------------------------------------------------------------------------------------------------------------------------------------------------------------------------------------------------------------------------------------------------------------------------------------------------------------------------------------------------------------------------------------------------------------------------------------------------------------------------------------------------------------------------------------------------------------------------------------------------------------------------------------------------------------------------------------------------------------------------------------------------------------------------------------------------------------------------------------------------------------------------------------------------------------------------------------------------------------------------------------------------------------------------------------------------------------------------------------------------------------------------------------------------------------------------------------------------------------------------------------------------------------------------------------------------------------------------------------------------------------------------------------------------------------------------------------------------------------------------------------------------------------|---------------------------------------------------------------|----------|----------------------------|-------------|-------------|----------------------|---|
| Codigo   C | Sección universidades     Sección centros     Sección títulos | Estudios | 5                          |             |             |                      |   |
| 3001240 Máster Universitario en Física y Tecnología Físicas Universidad de Zaragoza Máster - RD 56/2005 (2)  Máster Universitario en Física y Tecnologías Físicas por la Universidad de Zaragoza Universidad de Zaragoza (TITULACIÓN RENOVADA)                                                                                                                                                                                                                                                                                                                                                                                                                                                                                                                                                                                                                                                                                                                                                                                                                                                                                                                                                                                                                                                                                                                                                                                                                                                                                                                                                                                                                                                                                                                                                                                                                                                                                                                                                                                                                                                                               | AL POPALACION CONSCIUNT                                       | Código   | Título                     | Universidad |             | Estado               |   |
| 4310407 Tecnologías Físicas por la Universidad de Zaragoza Universidad de Zaragoza 1393/2007 (1) (TITULACIÓN RENOVADA)                                                                                                                                                                                                                                                                                                                                                                                                                                                                                                                                                                                                                                                                                                                                                                                                                                                                                                                                                                                                                                                                                                                                                                                                                                                                                                                                                                                                                                                                                                                                                                                                                                                                                                                                                                                                                                                                                                                                                                                                       |                                                               | 3001240  |                            |             | Máster - RD | Autónoma (TITULACIÓN | F |
| Opciones de exportación:                                                                                                                                                                                                                                                                                                                                                                                                                                                                                                                                                                                                                                                                                                                                                                                                                                                                                                                                                                                                                                                                                                                                                                                                                                                                                                                                                                                                                                                                                                                                                                                                                                                                                                                                                                                                                                                                                                                                                                                                                                                                                                     |                                                               | 4310407  | Tecnologías Físicas por la |             |             |                      | F |
|                                                                                                                                                                                                                                                                                                                                                                                                                                                                                                                                                                                                                                                                                                                                                                                                                                                                                                                                                                                                                                                                                                                                                                                                                                                                                                                                                                                                                                                                                                                                                                                                                                                                                                                                                                                                                                                                                                                                                                                                                                                                                                                              |                                                               |          |                            |             |             |                      |   |