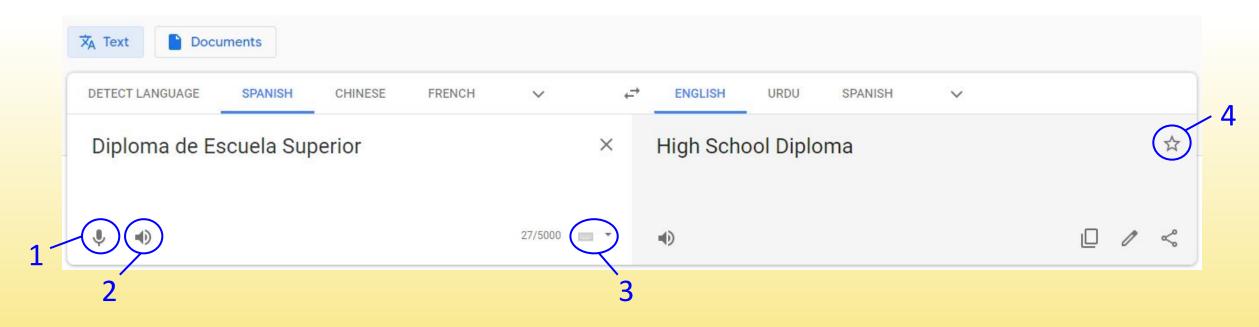

### Google Translate

Helpful features:

- 1. Voice Input
- 2. Listen
- 3. Keyboard/Input Tool
- 4. Save Translation

Handwriting feature is great for Chinese characters