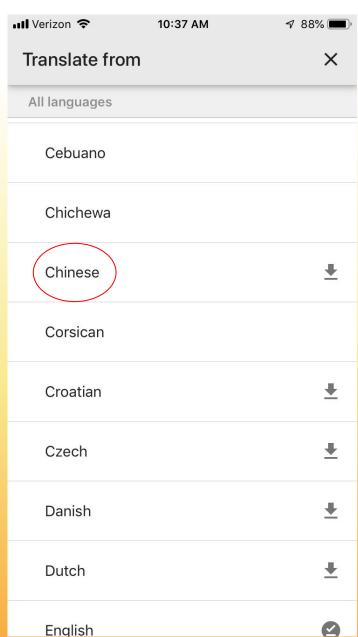

### Google Translate

Helpful features:

- 1. Voice Input
- 2. Listen
- 3. Keyboard/Input Tool
- 4. Save Translation

Handwriting feature is great for Chinese characters