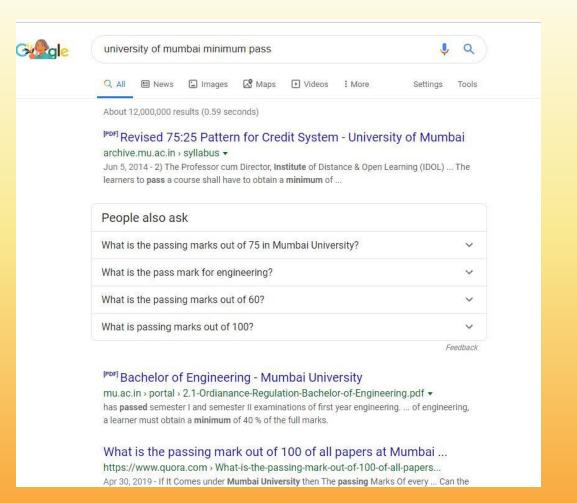

#### How to Find a Grading Scale Online - Tips

- You may have to google the school + one of the terms below:
  - ⇒ Minimum Pass
  - ⇒ Grading
  - ⇒ Grading Scheme
  - ⇒ Word grade / descriptor
  - ⇒ Academic Regulations

# How to Find a Grading Scale Online School name + Minimum Pass

<u>0.6257:-</u>A learner is awarded a letter grade in every course, based on the combined performance in all assessments in a particular semester as per scheme of instructions and examinations of the respective programme. These letter grades not only indicate a qualitative assessment of the learner's performance but also carry a quantitative (numeric) equivalent called the Grade Point. The letter grades and their equivalent grade point applicable for undergraduate programme are as below:

| Percentage of Marks Obtained | Letter Grade | <b>Grade Points</b> | Performance |
|------------------------------|--------------|---------------------|-------------|
| 80.00 and above              | 0            | 10                  | Outstanding |
| 75.00 - 79.99                | Α            | 9                   | Excellent   |
| 70.00 - 74.99                | В            | 8                   | Very Good   |
| 60.00 - 69.99                | C            | 7                   | Good        |
| 50.00 - 59.99                | D            | 6                   | Fair        |
| 45.00 - 49.99                | E            | 5                   | Average     |
| 40.00 - 44.99                | P            | 4                   | Pass        |
| Less than 40.00              | F            | 0                   | Fail        |