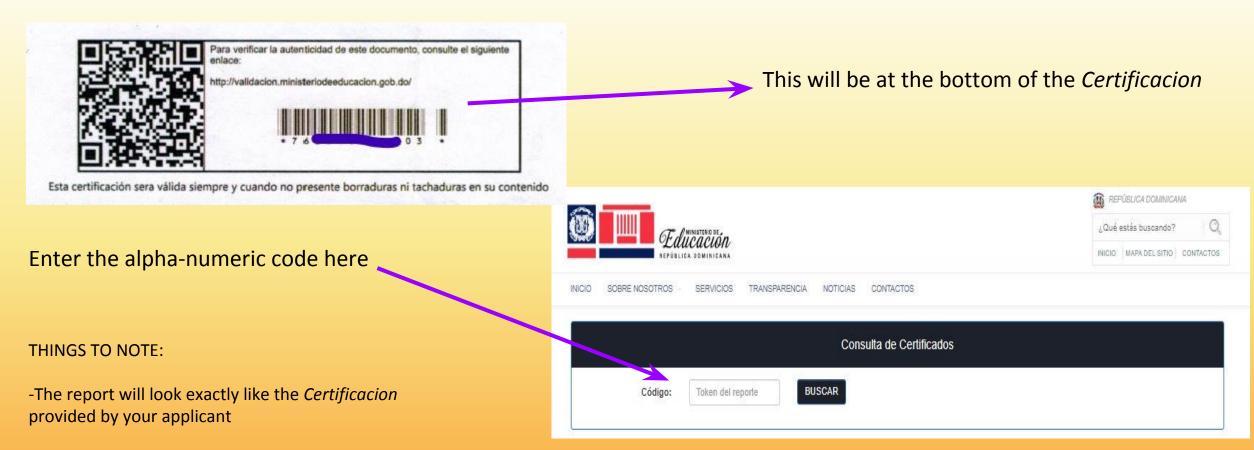

| CO TO STATE OF THE |



#### **Online Verification**



#### **Secondary Credentials - Dominican Republic - QR Code**

http://validacion.ministeriodeeducacion.gob.do/



-The report ONLY VERIFIES GRADUATION







http://certificado.ministeriodeeducacion.gob.do/



You will need this information for verification









http://certificado.ministeriodeeducacion.gob.do/



| (      | Consulta de Resultados de Pruebas<br>Nacionales     |   |
|--------|-----------------------------------------------------|---|
| Año Es | colar                                               |   |
|        | PERIODO 2019                                        | * |
| Convoc | atoria                                              |   |
| 1      | Primera                                             | * |
| Código | de Estudiante (RNE o NUMERO DE REGISTRO             | ) |
| 1      | RNE                                                 |   |
|        | No soy un robot  reCAPTCHA Pri