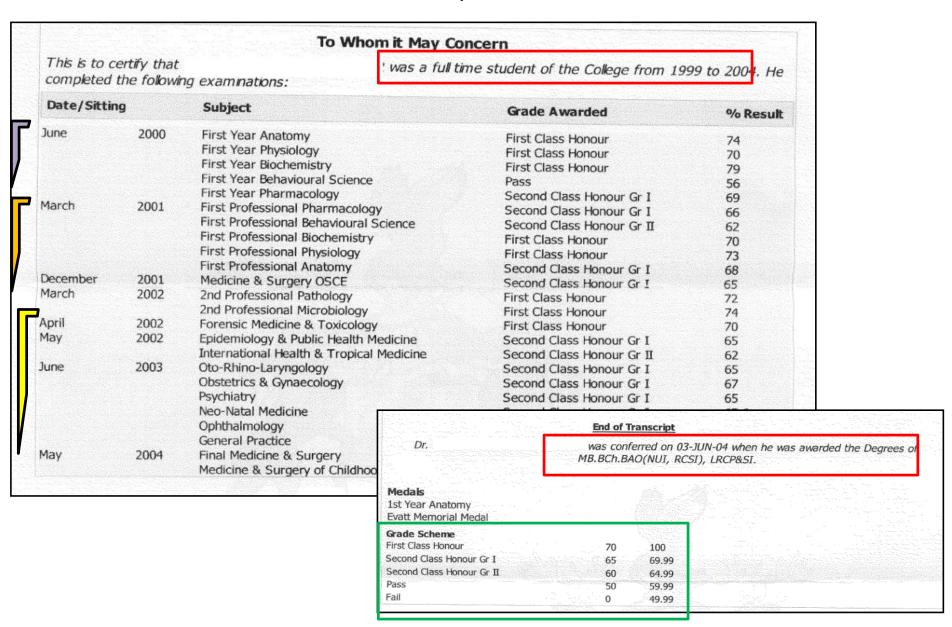

#### CERTIFICATE

This is to certify that had been a student in the Faculty of Law, University of Khartoum between September 2005, and October 2009. He received his LL.B (Second Class Honours Division I) degree after attending the prescribed courses and passing all the prescribed Examinations.

The following is a list of subjects he covered and the standard achieved therein:-

| Preliminary Year 📧       | Examination Result in June 2006                                                                                                                                                                                                                                                                                                                                                                                                                                                                                                                                                                                                                                                                                                                                                                                                                                                                                                                                                                                                                                                                                                                                                                                                                                                                                                                                                                                                                                                                                                                                                                                                                                                                                                                                                                                                                                                                                                                                                                                                                                                                                                |           |
|--------------------------|--------------------------------------------------------------------------------------------------------------------------------------------------------------------------------------------------------------------------------------------------------------------------------------------------------------------------------------------------------------------------------------------------------------------------------------------------------------------------------------------------------------------------------------------------------------------------------------------------------------------------------------------------------------------------------------------------------------------------------------------------------------------------------------------------------------------------------------------------------------------------------------------------------------------------------------------------------------------------------------------------------------------------------------------------------------------------------------------------------------------------------------------------------------------------------------------------------------------------------------------------------------------------------------------------------------------------------------------------------------------------------------------------------------------------------------------------------------------------------------------------------------------------------------------------------------------------------------------------------------------------------------------------------------------------------------------------------------------------------------------------------------------------------------------------------------------------------------------------------------------------------------------------------------------------------------------------------------------------------------------------------------------------------------------------------------------------------------------------------------------------------|-----------|
| Criminal Law & Procedu   | ire on the fact of | Pass      |
| Constitutional Law       |                                                                                                                                                                                                                                                                                                                                                                                                                                                                                                                                                                                                                                                                                                                                                                                                                                                                                                                                                                                                                                                                                                                                                                                                                                                                                                                                                                                                                                                                                                                                                                                                                                                                                                                                                                                                                                                                                                                                                                                                                                                                                                                                | Good      |
| Sharia                   |                                                                                                                                                                                                                                                                                                                                                                                                                                                                                                                                                                                                                                                                                                                                                                                                                                                                                                                                                                                                                                                                                                                                                                                                                                                                                                                                                                                                                                                                                                                                                                                                                                                                                                                                                                                                                                                                                                                                                                                                                                                                                                                                | Good      |
| English                  | 지원 등 등 시간이 이렇게 되어 가면 그 경기를 보고 하였다.                                                                                                                                                                                                                                                                                                                                                                                                                                                                                                                                                                                                                                                                                                                                                                                                                                                                                                                                                                                                                                                                                                                                                                                                                                                                                                                                                                                                                                                                                                                                                                                                                                                                                                                                                                                                                                                                                                                                                                                                                                                                                             | Excellent |
| Introduction to Law      |                                                                                                                                                                                                                                                                                                                                                                                                                                                                                                                                                                                                                                                                                                                                                                                                                                                                                                                                                                                                                                                                                                                                                                                                                                                                                                                                                                                                                                                                                                                                                                                                                                                                                                                                                                                                                                                                                                                                                                                                                                                                                                                                | Good      |
| Arabic                   | 모드((이용 이번 ) 이번 수 하는데 네트를 가고 있는데 얼마나 !                                                                                                                                                                                                                                                                                                                                                                                                                                                                                                                                                                                                                                                                                                                                                                                                                                                                                                                                                                                                                                                                                                                                                                                                                                                                                                                                                                                                                                                                                                                                                                                                                                                                                                                                                                                                                                                                                                                                                                                                                                                                                          | Excellent |
| Islamic Culture          |                                                                                                                                                                                                                                                                                                                                                                                                                                                                                                                                                                                                                                                                                                                                                                                                                                                                                                                                                                                                                                                                                                                                                                                                                                                                                                                                                                                                                                                                                                                                                                                                                                                                                                                                                                                                                                                                                                                                                                                                                                                                                                                                | Good      |
| Intermediate             | Examination Result in June 2007                                                                                                                                                                                                                                                                                                                                                                                                                                                                                                                                                                                                                                                                                                                                                                                                                                                                                                                                                                                                                                                                                                                                                                                                                                                                                                                                                                                                                                                                                                                                                                                                                                                                                                                                                                                                                                                                                                                                                                                                                                                                                                |           |
| Commercial Law I         | 사람 경기 이번 보이 그 그림, 그림은 그림은 그는 그를 가지 않는 모습니다.                                                                                                                                                                                                                                                                                                                                                                                                                                                                                                                                                                                                                                                                                                                                                                                                                                                                                                                                                                                                                                                                                                                                                                                                                                                                                                                                                                                                                                                                                                                                                                                                                                                                                                                                                                                                                                                                                                                                                                                                                                                                                    | Good      |
| Economics                | 맞았다. 4월 시간 하시 시간 시간 시간 사용을 하셨다. 그리지 않는                                                                                                                                                                                                                                                                                                                                                                                                                                                                                                                                                                                                                                                                                                                                                                                                                                                                                                                                                                                                                                                                                                                                                                                                                                                                                                                                                                                                                                                                                                                                                                                                                                                                                                                                                                                                                                                                                                                                                                                                                                                                                         | Good      |
| Contract                 | [발발화화] [18] 18 20 20 20 20 20 20 20 20 20 20 20 20 20                                                                                                                                                                                                                                                                                                                                                                                                                                                                                                                                                                                                                                                                                                                                                                                                                                                                                                                                                                                                                                                                                                                                                                                                                                                                                                                                                                                                                                                                                                                                                                                                                                                                                                                                                                                                                                                                                                                                                                                                                                                                          | Good      |
| Sharia                   | 이탈 회사 이번, 성이 하는 보이기 때문에 취임하다고 있다고 되었다.                                                                                                                                                                                                                                                                                                                                                                                                                                                                                                                                                                                                                                                                                                                                                                                                                                                                                                                                                                                                                                                                                                                                                                                                                                                                                                                                                                                                                                                                                                                                                                                                                                                                                                                                                                                                                                                                                                                                                                                                                                                                                         | Pass      |
| Computer                 | 아이에는 하는 아니는 아이들이 있다면 하는 것이다.                                                                                                                                                                                                                                                                                                                                                                                                                                                                                                                                                                                                                                                                                                                                                                                                                                                                                                                                                                                                                                                                                                                                                                                                                                                                                                                                                                                                                                                                                                                                                                                                                                                                                                                                                                                                                                                                                                                                                                                                                                                                                                   | V. Good   |
| English                  | 그리는 이번 불자를 하다면 하는 때에 가지 하는데 하다.                                                                                                                                                                                                                                                                                                                                                                                                                                                                                                                                                                                                                                                                                                                                                                                                                                                                                                                                                                                                                                                                                                                                                                                                                                                                                                                                                                                                                                                                                                                                                                                                                                                                                                                                                                                                                                                                                                                                                                                                                                                                                                | V. Good   |
| Arabic                   |                                                                                                                                                                                                                                                                                                                                                                                                                                                                                                                                                                                                                                                                                                                                                                                                                                                                                                                                                                                                                                                                                                                                                                                                                                                                                                                                                                                                                                                                                                                                                                                                                                                                                                                                                                                                                                                                                                                                                                                                                                                                                                                                | V. Good   |
| Sudanese Studies         |                                                                                                                                                                                                                                                                                                                                                                                                                                                                                                                                                                                                                                                                                                                                                                                                                                                                                                                                                                                                                                                                                                                                                                                                                                                                                                                                                                                                                                                                                                                                                                                                                                                                                                                                                                                                                                                                                                                                                                                                                                                                                                                                | Excellent |
| Final Part I             | Examination Result in June 2008                                                                                                                                                                                                                                                                                                                                                                                                                                                                                                                                                                                                                                                                                                                                                                                                                                                                                                                                                                                                                                                                                                                                                                                                                                                                                                                                                                                                                                                                                                                                                                                                                                                                                                                                                                                                                                                                                                                                                                                                                                                                                                |           |
| Torts                    | 사람이 사용되었다면 보다 가는 사람들이 되었다.                                                                                                                                                                                                                                                                                                                                                                                                                                                                                                                                                                                                                                                                                                                                                                                                                                                                                                                                                                                                                                                                                                                                                                                                                                                                                                                                                                                                                                                                                                                                                                                                                                                                                                                                                                                                                                                                                                                                                                                                                                                                                                     | Good      |
| Evidence & Civil Proced  | lure                                                                                                                                                                                                                                                                                                                                                                                                                                                                                                                                                                                                                                                                                                                                                                                                                                                                                                                                                                                                                                                                                                                                                                                                                                                                                                                                                                                                                                                                                                                                                                                                                                                                                                                                                                                                                                                                                                                                                                                                                                                                                                                           | V. Good   |
| Sharia 💮 🛴               | 등 사람들이 보다는 것이 되는 사람들이 함께 되는 것이 먹는데 함께                                                                                                                                                                                                                                                                                                                                                                                                                                                                                                                                                                                                                                                                                                                                                                                                                                                                                                                                                                                                                                                                                                                                                                                                                                                                                                                                                                                                                                                                                                                                                                                                                                                                                                                                                                                                                                                                                                                                                                                                                                                                                          | V. Good   |
| Commercial Law II        | 하신 씨는 어디를 하는 하는 것들은 사람들이 다른 사람들이 모르는데                                                                                                                                                                                                                                                                                                                                                                                                                                                                                                                                                                                                                                                                                                                                                                                                                                                                                                                                                                                                                                                                                                                                                                                                                                                                                                                                                                                                                                                                                                                                                                                                                                                                                                                                                                                                                                                                                                                                                                                                                                                                                          | V. Good   |
| Land Law                 |                                                                                                                                                                                                                                                                                                                                                                                                                                                                                                                                                                                                                                                                                                                                                                                                                                                                                                                                                                                                                                                                                                                                                                                                                                                                                                                                                                                                                                                                                                                                                                                                                                                                                                                                                                                                                                                                                                                                                                                                                                                                                                                                | Pass      |
| Final Part II            | Examination Result in June 2009                                                                                                                                                                                                                                                                                                                                                                                                                                                                                                                                                                                                                                                                                                                                                                                                                                                                                                                                                                                                                                                                                                                                                                                                                                                                                                                                                                                                                                                                                                                                                                                                                                                                                                                                                                                                                                                                                                                                                                                                                                                                                                |           |
| Conflict of Laws         |                                                                                                                                                                                                                                                                                                                                                                                                                                                                                                                                                                                                                                                                                                                                                                                                                                                                                                                                                                                                                                                                                                                                                                                                                                                                                                                                                                                                                                                                                                                                                                                                                                                                                                                                                                                                                                                                                                                                                                                                                                                                                                                                | V. Good   |
| Public International Law | 생님, 얼마나가 되었어요? 하면 내 가는 것이 보다는                                                                                                                                                                                                                                                                                                                                                                                                                                                                                                                                                                                                                                                                                                                                                                                                                                                                                                                                                                                                                                                                                                                                                                                                                                                                                                                                                                                                                                                                                                                                                                                                                                                                                                                                                                                                                                                                                                                                                                                                                                                                                                  | V. Good   |
| Business Law             | 실어 물까지 생선이 발목을 맞았다. "이 이 것이 이 있었다."                                                                                                                                                                                                                                                                                                                                                                                                                                                                                                                                                                                                                                                                                                                                                                                                                                                                                                                                                                                                                                                                                                                                                                                                                                                                                                                                                                                                                                                                                                                                                                                                                                                                                                                                                                                                                                                                                                                                                                                                                                                                                            | V. Good   |
| Jurisprudence            | 49 후 15 시 :                                                                                                                                                                                                                                                                                                                                                                                                                                                                                                                                                                                                                                                                                                                                                                                                                                                                                                                                                                                                                                                                                                                                                                                                                                                                                                                                                                                                                                                                                                                                                                                                                                                                                                                                                                                                                                                                                                                                                                                                                                                                                                                    | V. Good   |
| Sharia                   | #N 20                                                                                                                                                                                                                                                                                                                                                                                                                                                                                                                                                                                                                                                                                                                                                                                                                                                                                                                                                                                                                                                                                                                                                                                                                                                                                                                                                                                                                                                                                                                                                                                                                                                                                                                                                                                                                                                                                                                                                                                                                                                                                                                          | Excellent |

He graduated on: 12/10 /2009

Key: According to our system:

Mohammed El Hassan Mohammed Registrar, Faculty of Law

EL Rasheed II. Sayed Dean, Faculty of Law

Prof. Ahmed Hassan Fahal Secretary for Academic Affairs