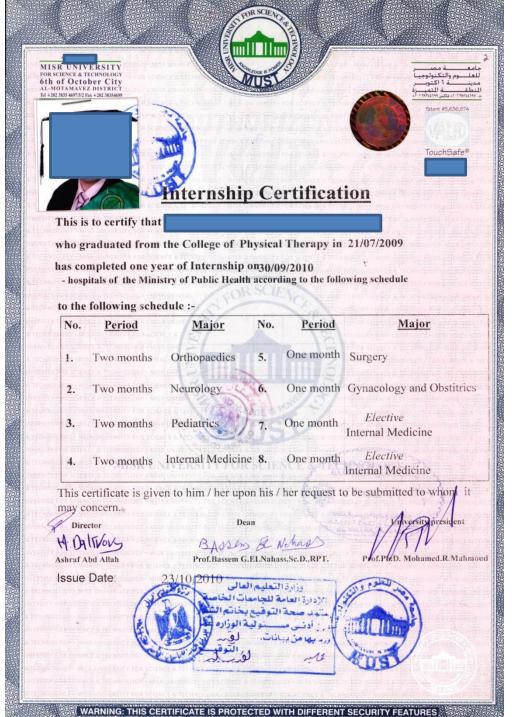

### Physical Therapy

- Misr University for Science and Technology (MUST), Egypt, Bachelor's degree in Physical Therapy awarded 2009
- Cairo University, Egypt, Professional Degree of Doctor of Physical Therapy awarded 2017