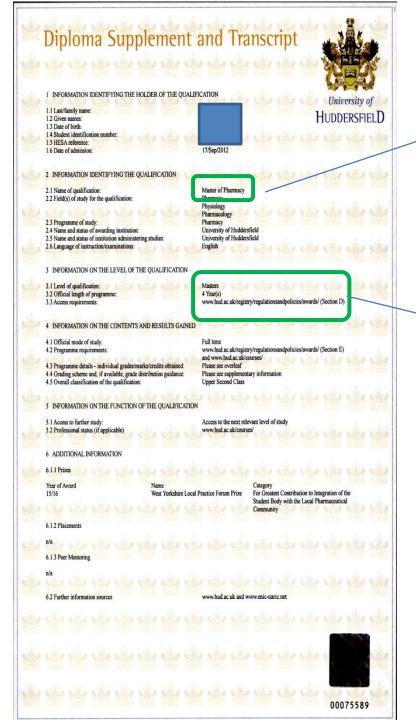

|                 |                              |
| Program (name, status)                              |                 |                              |
| Credential (name, type)                             |                 |                              |
| Function of credential in the country               |                 |                              |
| Level of program (admission, access in the country) |                 |                              |
| Structure (length, components)                      |                 |                              |
| Content                                             |                 |                              |
| Grading/assessment                                  |                 |                              |



Name of qualification: Master of Pharmacy

Level: Masters

Official length: 4 years

Access requirement:

https://www.hud.ac.uk/registry/
regulations-and-policies/awards/
(Section D)

#### 4.3 PROGRAMME DETAILS (INDIVIDUAL GRADES/MARKS/CREDITS OBTAINED):

| 12/13                                           | MPharm                                             |                             | Mark | Grade | Credit | ECTS |
|-------------------------------------------------|----------------------------------------------------|-----------------------------|------|-------|--------|------|
| ***1061                                         | PHANNACY PRACTICE 1                                |                             | 50   | c     | 20     | 10   |
|