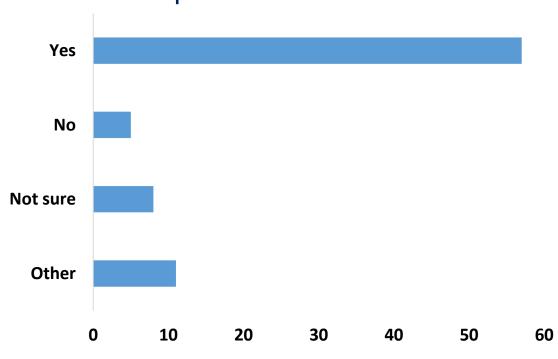

## **Secondary Education**

- 1 Tracks & Streams
- 2 External vs Internal Assessment
- Advanced Credit (for US Admissions)
- Other Tricky, Grey Areas
  - 5 Online Survey Results