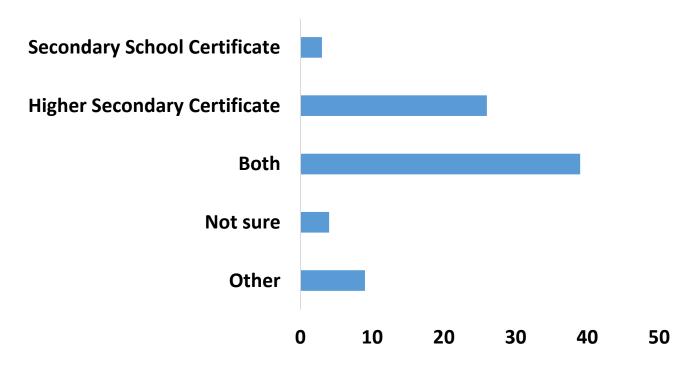

based in the US, how would you award advanced credit?

## Online Survey

Posted online in several communities

- Lindenites
- NAFSA ACE Network
- TAICEP
- Inter-L
- ACCRAO International

84 respondents
But 6 pairs answered from the same institution
N = 81

## Region (N=81)



## What is your office responsible for?



- Undergraduate Admissions Only
- Both Undergrad and Graduate Admissions
- Other



If you have an applicant who studied under the British system of education, which of the following do you require for admission?





If you have an applicant who studied under the Scottish system of education, which of the following do you require for admission?





If you have an applicant who studied under India's system of education, which of the following do you require for admission?





If you have an applicant who studied under Pakistan's system of education, which of the following do you require for admission?





If you have an applicant who studied under Malaysia's system of education, which of the following do you require for admission?





If you have an applicant who studied under Singapore's system of education, which of the following do you require for admission?





If you have an applicant who studied under Zimbabwe's system of education, which of the following do you require for admission?



If you have an applicant whose educational system is validated by external examination (e.g., GCSEs / IGCSEs), which of the following do you require for admission?





If you have an applicant whose elementary & secondary educational system ended at Yr 10, would s