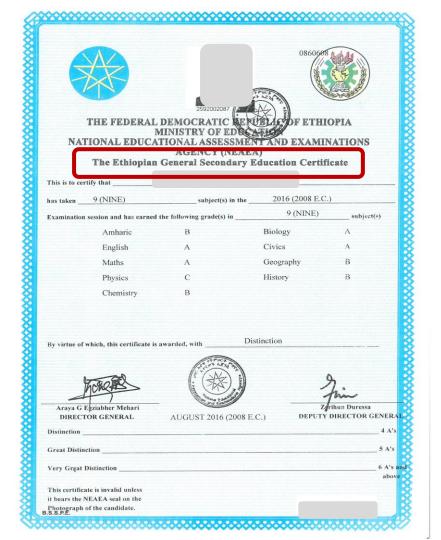

the subjects consisting of Theory and Practical Examinations Minimum Marks for a Pass is 30 out of 150 in Theory and 40 out of 50 in Practical. D. V etrire கேர்வரின் ஒப்பம் SECRETARY STATE BOARD OF SCHOOL EXAMINATIONS, TAMILNADU Candidate's Signature

## Qualifications in India

### **Lower Secondary Credential Titles:**

- All-India Secondary School Certificate
- Secondary School Certificate
- Indian Certificate of Secondary Education
- Secondary School Leaving Certificate
- Matriculation Certificate

### **Upper Secondary Credential Titles:**

- All-India Senior School Certificate
- Higher Secondary School Certificate
- Intermediate Certificate
- Pre-University Certificate

Ethiopia
(8+2+2 system)
The Ethiopian
General
Secondary
Education
Certificate or
EGSEC

Lower or upper secondary?



Ethiopia:
The Ethiopian
University
Entrance
Examination
Certificate (EUEE)

Completion of upper secondary and year 12



### **Question:**

Would you accept a credential, where the secondary education cycle ends after 10 years of study?

## Systems Validated by External Assessment

Examples of British-influenced systems

UK Australia Malaysia

India Caribbean Uganda

Examples French-influenced systems

France Algeria Lebanon

Morocco Tunisia Senegal

Usually no additional university entrance exams

## Questions to Ask

- Who validates the final secondary credential in the country of study?
- If it is done by external assessment, who is the examining board?
- Are the documents issued by the examining board?

# British System: General Certificate of Secondary Education (GCSE)

- Formerly O