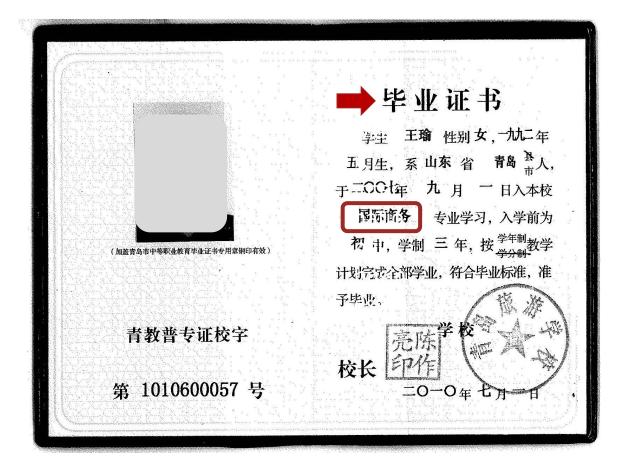

## China: Certificate of Graduation

中等职业教育 = "middle" vocational education

- 2 4 years after lower secondary (grade 9)
- Preparation for employment
- Some access to postsecondary (zhuanke)