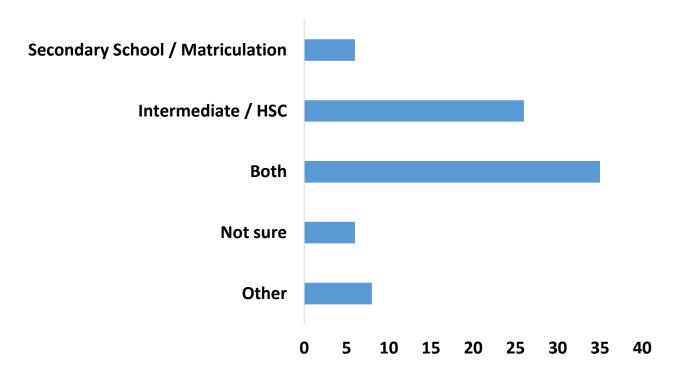

## **Secondary Education**

- 1 Tracks & Streams
- 2 External vs Internal Assessment
- Advanced Credit (for US Admissions)
- Other Tricky, Grey Areas
  - 5 Online Survey Results