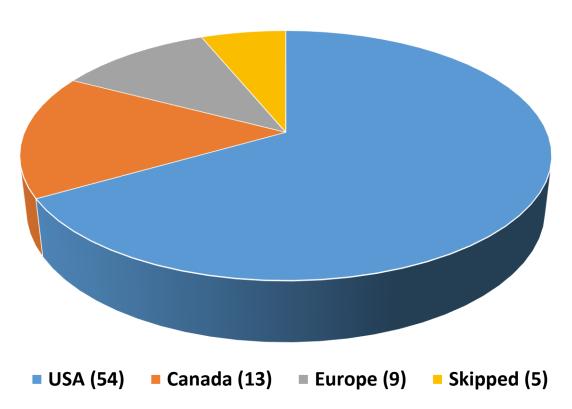

-------|
| Humanities & other fields |                        | 6 credits            |
| Laboratory sciences       |                        | 8 credits            |

## One Method

|                           | (AS Levels)** 1 semester | (A Levels)<br>1 year |
|---------------------------|--------------------------|----------------------|
| Humanities & other fields | 3 credits                | 6 credits            |
| Laboratory sciences       | 4 credits                | 8 credits            |

#### **Question:**

If based in the US, how would you award advanced credit?

## Online Survey

Posted online in several communities

- Lindenites
- NAFSA ACE Network
- TAICEP
- Inter-L
- ACCRAO International

84 respondents
But 6 pairs answered from the same institution
N = 81

## Region (N=81)



## What is your office responsible for?



- Undergraduate Admissions Only
- Both Undergrad and Graduate Admissions
- Other



If you have an applicant who studied under the British system of education, which of the following do you require for admission?





If you have an applicant who studied under the Scottish system of education, which of the following do you require for admission?





If you have an applicant who studied under India's system of education, which of the following do you require for admission?





If you have an applicant who studied under Pakistan's system of education, which of the following do you require for admission?





If you have an applicant who studied under Malaysia's system of education, which of the following do you require for admission?





If you