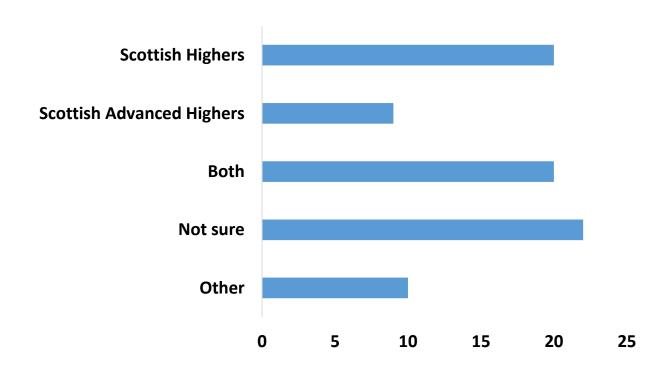

| 6 credits            |
| Laboratory sciences       | 4 credits                | 8 credits            |

#### **Question:**

If based in the US, how would you award advanced credit?

## Online Survey

Posted online in several communities

- Lindenites
- NAFSA ACE Network
- TAICEP
- Inter-L
- ACCRAO International

84 respondents
But 6 pairs answered from the same institution
N = 81

## Region (N=81)



## What is your office responsible for?



- Undergraduate Admissions Only
- Both Undergrad and Graduate Admissions
- Other



If you have an applicant who studied under the British system of education, which of the following do you require for admission?





If you have an applicant who studied under the Scottish system of education, which of the following do you require for admission?





If you have an applicant who studied under India's system of education, which of the following do you require for admission?





If you have an applicant who studied under Pakistan's system of education, which of the following do you require for admission?





If you have an applicant who studied under Malaysia's system of education, which of the following do you require for admission?





If you have an applicant who studied under Singapore's system of education, which of the following do you require for admission?





If you have an applicant who studied under Zimbabwe's system of education, which of the following do you require for admission?



If you have an applicant whose educational system is validated by external examination (e.g., GCSEs / IGCSEs), which of the following d