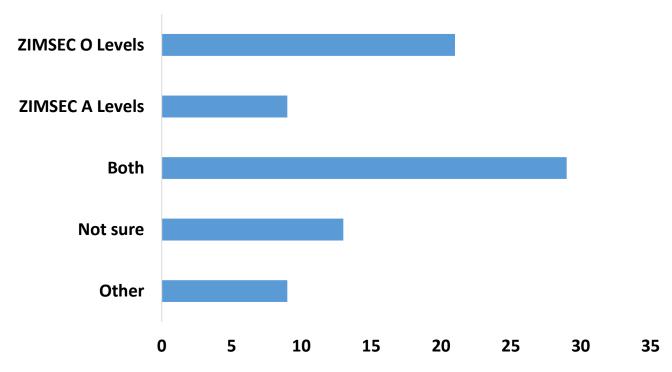

## **Secondary Education**

- 1 Tracks & Streams
- 2 External vs Internal Assessment
- Advanced Credit (for US Admissions)
- Other Tricky, Grey Areas
  - 5 Online Survey Results