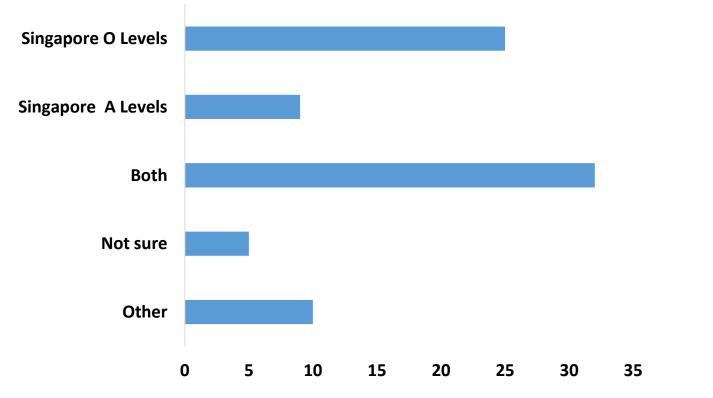

## **Secondary Education**

- 1 Tracks & Streams
- 2 External vs Internal Assessment
- Advanced Credit (for US Admissions)
- Other Tricky, Grey Areas
  - 5 Online Survey Results