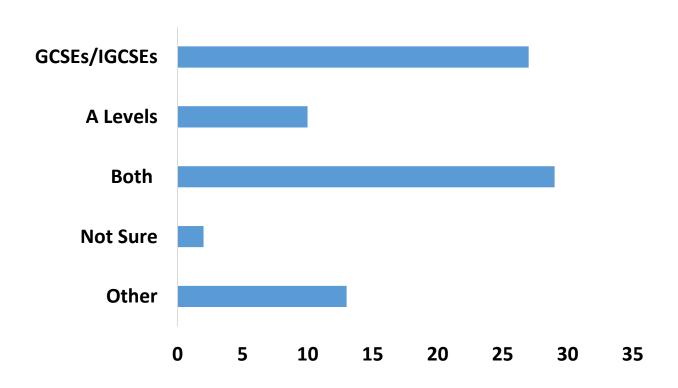

|
|---------------------------|--------------------------|----------------------|
| Humanities & other fields | 3 credits                | 6 credits            |
| Laboratory sciences       | 4 credits                | 8 credits            |

#### **Question:**

If based in the US, how would you award advanced credit?

## Online Survey

Posted online in several communities

- Lindenites
- NAFSA ACE Network
- TAICEP
- Inter-L
- ACCRAO International

84 respondents
But 6 pairs answered from the same institution
N = 81

## Region (N=81)



## What is your office responsible for?



- Undergraduate Admissions Only
- Both Undergrad and Graduate Admissions
- Other



If you have an applicant who studied under the British system of education, which of the following do you require for admission?





If you have an applicant who studied under the Scottish system of education, which of the following do you require for admission?





If you have an applicant who studied under India's system of education, which of the following do you require for admission?





If you have an applicant who studied under Pakistan's system of education, which of the following do you require for admission?





If you have an applicant who studied under Malaysia's system of education, which of the following do you require for admission?





If you have an applicant who studied under Singapore's system of education, which of the following do you require for admission?





If you have an applicant who studied under Zimbabwe's system of education, which of the following do you require for admission?