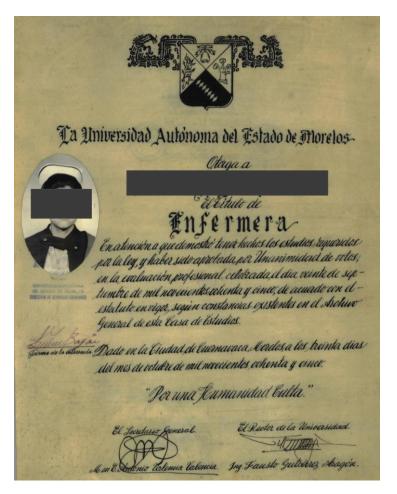

| — Fine Arts I~II                                                                      |  |  |  |
|                            |                                      | Music I~II                                                                            |  |  |  |
|                            | All-out Defense Education I~VI       | Advanced Mechanics I~II                                                               |  |  |  |
|                            | Health and Nursing I~IV              | Computer-Aided Drafting and Manufacturing Practice I~II                               |  |  |  |
|                            | Computer Applications                | Project Study I~II                                                                    |  |  |  |

### Mexico – Título Enfermera



#### Universidad Autonoma del Estado de Morelos

(Autonomous University of the State of Morelos)

confers the academic degree of

#### Bachelor of Science in Nursing

upor

----

who has completed the studies required by law and whose thesis defense was unanimously approved on September 20, 1985 pursuant to the regulations in force, as it results from the records on file with the General Archive of this university.

Issued in the City of Cuernavaca, Morelos, this 30th day of October, 1985.

"For a cultivated society"

Illegibly signed

illegibly signed

Antonio Valencia Valencia, M. Ed. Secretary General

Fausto Gutierrez Aragon, Eng.

President

This degree is registered under No. 75 on Book 3.

Cuernavaca, Morelos, January 9, 1986.

Illegibly signed

Antonio Valencia Valencia, M.Ed.

S