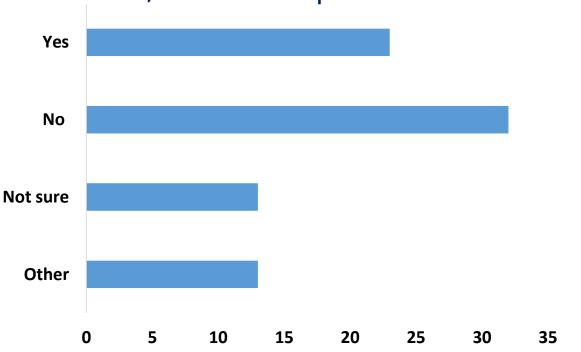

## **Secondary Education**

- 1 Tracks & Streams
- 2 External vs Internal Assessment
- Advanced Credit (for US Admissions)
- Other Tricky, Grey Areas
  - 5 Online Survey Results