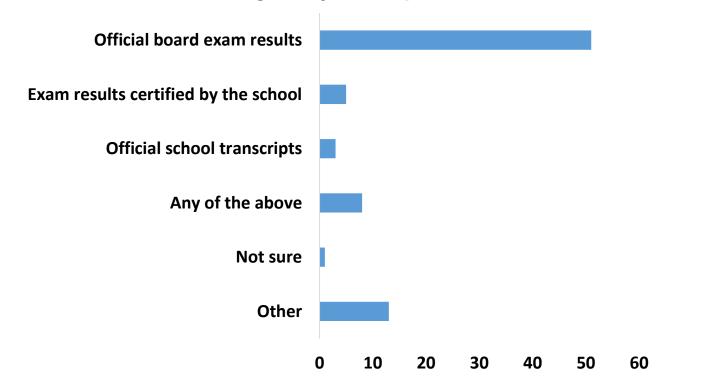

## **Secondary Education**

- 1 Tracks & Streams
- 2 External vs Internal Assessment
- Advanced Credit (for US Admissions)
- Other Tricky, Grey Areas
  - 5 Online Survey Results