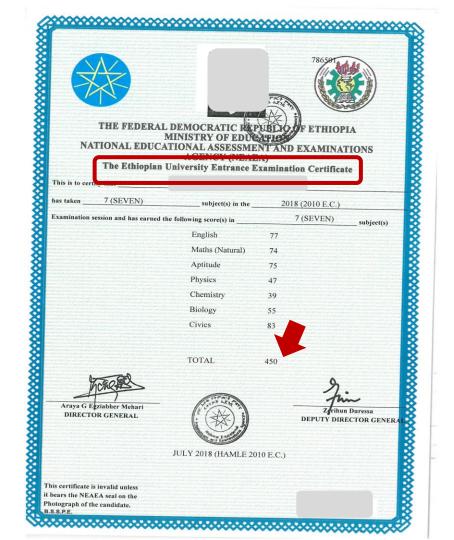

ut of 50 in Practical. D. V etrire கேர்வரின் ஒப்பம் SECRETARY STATE BOARD OF SCHOOL EXAMINATIONS, TAMILNADU Candidate's Signature

## Qualifications in India

### **Lower Secondary Credential Titles:**

- All-India Secondary School Certificate
- Secondary School Certificate
- Indian Certificate of Secondary Education
- Secondary School Leaving Certificate
- Matriculation Certificate

### **Upper Secondary Credential Titles:**

- All-India Senior School Certificate
- Higher Secondary School Certificate
- Intermediate Certificate
- Pre-University Certificate

Ethiopia
(8+2+2 system)
The Ethiopian
General
Secondary
Education
Certificate or
EGSEC

Lower or upper secondary?



Ethiopia:
The Ethiopian
University
Entrance
Examination
Certificate (EUEE)

Completion of upper secondary and year 12



### **Question:**

Would you accept a credential, where the secondary education cycle ends after 10 years of study?

## Systems Validated by External Assessment

Examples of British-influenced systems

UK Australia Malaysia

India Caribbean Uganda

Examples French-influenced systems

France Algeria Lebanon

Morocco Tunisia Senegal

Usually no additional university entrance exams

## Questions to Ask

- Who validates the final secondary credential in the country of study?
- If it is done by external assessment, who is the examining board?
- Are the documents issued by the examining board?

# British System: General Certificate of Secondary Education (GCSE)

- Formerly O Levels (Ordinary Levels)
- After 11 years of education (6+5)
- End of secondary education cycle
- Internationally known