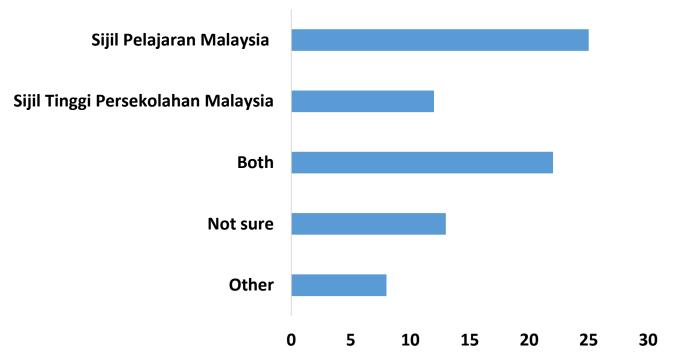

## **Secondary Education**

- 1 Tracks & Streams
- 2 External vs Internal Assessment
- Advanced Credit (for US Admissions)
- Other Tricky, Grey Areas
  - 5 Online Survey Results