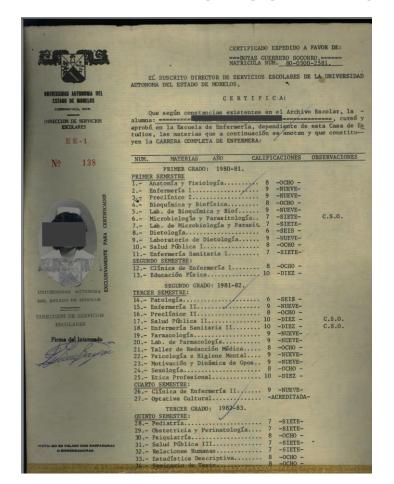

thesis defense was unanimously approved on September 20, 1985 pursuant to the regulations in force, as it results from the records on file with the General Archive of this university.

Issued in the City of Cuernavaca, Morelos, this 30th day of October, 1985.

"For a cultivated society"

Illegibly signed

illegibly signed

Antonio Valencia Valencia, M. Ed. Secretary General

Fausto Gutierrez Aragon, Eng.

President

This degree is registered under No. 75 on Book 3.

Cuernavaca, Morelos, January 9, 1986.

Illegibly signed

Antonio Valencia Valencia, M.Ed.

Secretary General

### GOVERNMENT OF THE STATE OF MORELOS PROFESSIONALS OFFICE

This degree is registered on Folio 5-V, Book IV, of the Nursing Professionals Register. Cuernava, Morelos, January 28, 1986.

### Mexico – Título Enfermera



| NUM. MATERIAS ANO                                                      | CA