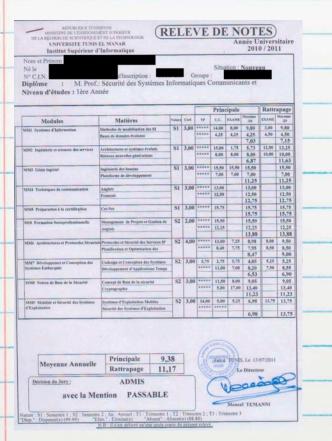

#### FRANCE — IS ENSM DE NANTES RECOGNIZED?

Ministry of Higher Education and Research

Ecole nationale supérieure des mines de Nantes

#### Master's Degree in Science and Technologies

In Project Management for Environmental and Energy Engineering - PM3E

The Director of the Ecole des mines de Nantes

Having regard to Decree No. 91-1037 of 8 October 1991 creating the Ecole nationale supérieure des mines de Nantes,
 Having regard to the Order of 2 October 2012 granting authorisation to award master's degrees to institutions authorised to award engineering degrees,
 Having regard to the deliberations of the Acadamic Board of the Ecole nationale supérieure des mines de Nantes which on 11 September 2015 approved the list of students who have fulfilled the requirements for the degree,

Hereby awards this degree to .

Date of birth

The graduate,

Nantes, 1 9 OCT. 2015

The Director of the Ecole des mines de Nances Mines

Anne BEAUVAL

#### FRANCE — IS ENSM DE NANTES RECOGNIZED?