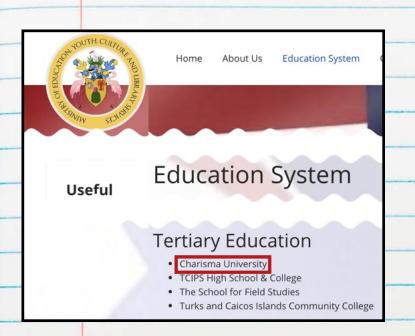

#### TURKS & CAICOS — IS CHARISMA UNIVERSITY RECOGNIZED?

#### TURKS & CAICOS — IS CHARISMA UNIVERSITY RECOGNIZED?

Overland Park, KS 66213 USA Rue Abbé Cuypers, 3 Brussels, 1040, Belgium

**New Search** 

#### Charisma University

Queen's Landing, Units 8, 9, & 10 Grace Bay, Providenciales, , Turks and Caicos Islands

Accredited Since: 2019

Classification: Private

Degrees Offered: Associate, Baccalaureate, Master's, Doctorate