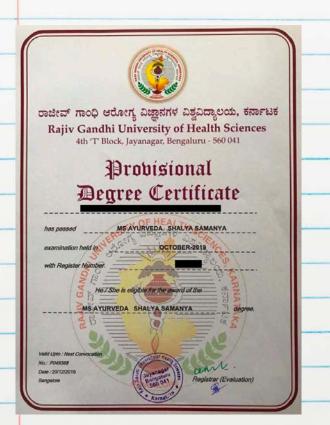

#### INDIA - MS IN AYURVEDA SHALYA SAMANYA

### THE DOCTOR'S OPINION: INDIA (MS IN AYURVEDA SHALYA SAMANYA)

- Entrance requirement is the Bachelor of Ayurvedic Medicine and Surgery (BAMS), which is a 5.5-year degree (including 1-year internship)
- · Graduate-level study
- · Master of Science degree in Homeopathic/Ayurvedic Medicine