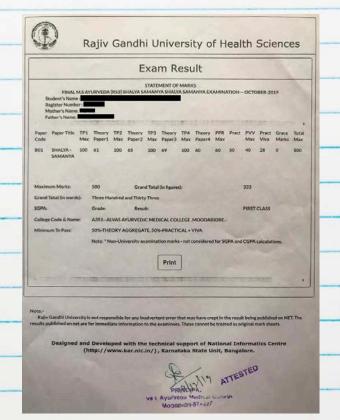

#### INDIA - MS IN AYURVEDA SHALYA SAMANYA

### THE DOCTOR'S OPINION: INDIA (MS IN AYURVEDA SHALYA SAMANYA)

- Entrance requirement is the Bachelor of Ayurvedic Medicine and Surgery (BAMS), which is a 5.5-year degree (including 1-year internship)
- · Graduate-level study
- · Master of Science degree in Homeopathic/Ayurvedic Medicine