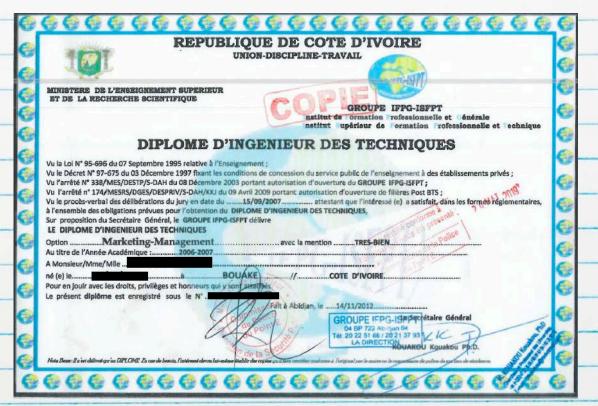

### CÔTE D'IVOIRE - WAS IFPG-ISFPT RECOGNIZED PRIOR TO 2009?

### THE DOCTOR'S OPINION — CÔTE D'IVOIRE (GROUPE IFPG-ISFPT)

- The diploma confirms the institution was authorized by the Ministère de l'Enseignement Supérieur via Ordinance 338/MES/DESTP/S-DAH, dated 8 December 2003.
- · Therefore, I would consider that its credentials as of that date are recognized.