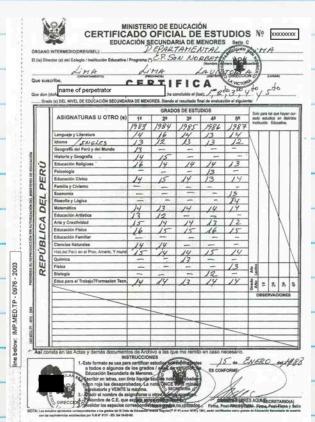

#### INDIA - MS IN AYURVEDA SHALYA SAMANYA

### THE DOCTOR'S OPINION: INDIA (MS IN AYURVEDA SHALYA SAMANYA)

- Entrance requirement is the Bachelor of Ayurvedic Medicine and Surgery (BAMS), which is a 5.5-year degree (including 1-year internship)
- · Graduate-level study
- · Master of Science degree in Homeopathic/Ayurvedic Medicine