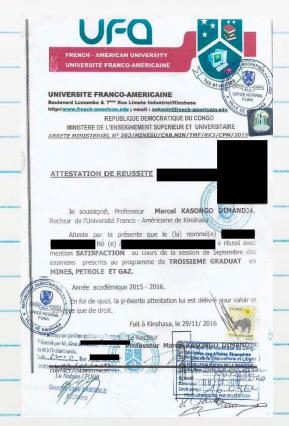

### DR CONGO — IS UNIVERSITÉ FRANCO-AMÉRICAINE RECOGNIZED?

- · Not listed on the Ministère de l'Enseignement Supérieur et Universitaire website
  - · Currently MINESU only lists public universities
  - · The private HEIs page is under construction
- · Without proof of MINESU recognition, this is not considered recognized.