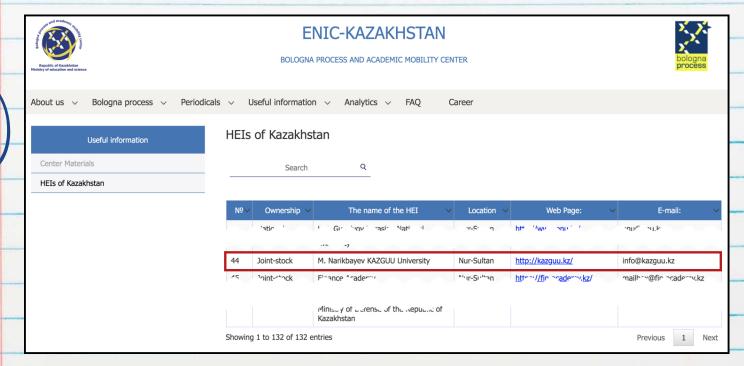

#### KAZAKHSTAN — IS M NARIKBAYEV KAZGUU UNIVERSITY RECOGNIZED?

https://enic-kazakhstan.kz/en/reference\_information/universities