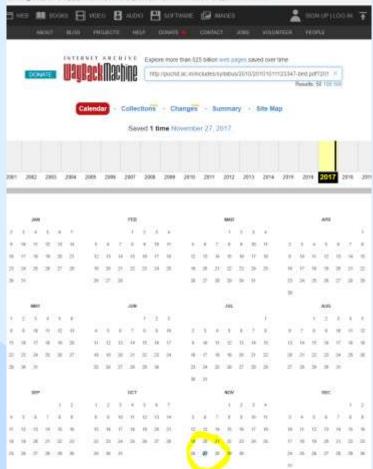

## **Minor Changes to URL**

- Remove .html at end of web address
- Remove everything after domain extension (.com, .net, etc)
- Flip between http and https in URL
- If the URL only has /catalogs and no preceding info, copy & paste remaining URL & try again