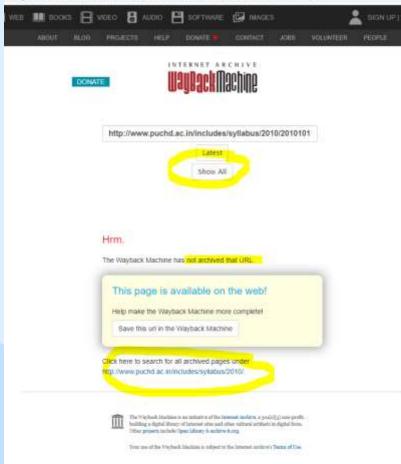

## **Minor Changes to URL**

- Remove .html at end of web address
- Remove everything after domain extension (.com, .net, etc)
- Flip between http and https in URL
- If the URL only has /catalogs and no preceding info, copy & paste remaining URL & try again