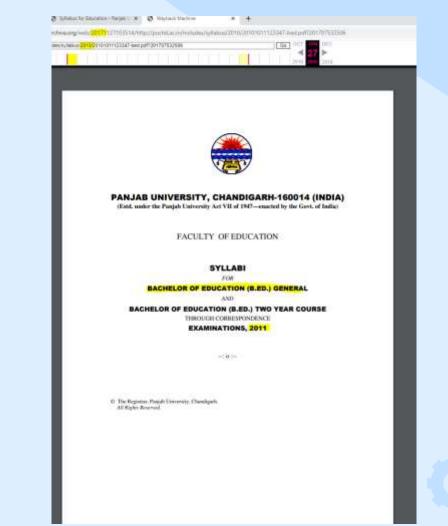

## **Minor Changes to URL**

- Remove .html at end of web address
- Remove everything after domain extension (.com, .net, etc)
- Flip between http and https in URL
- If the URL only has /catalogs and no preceding info, copy & paste remaining URL & try again