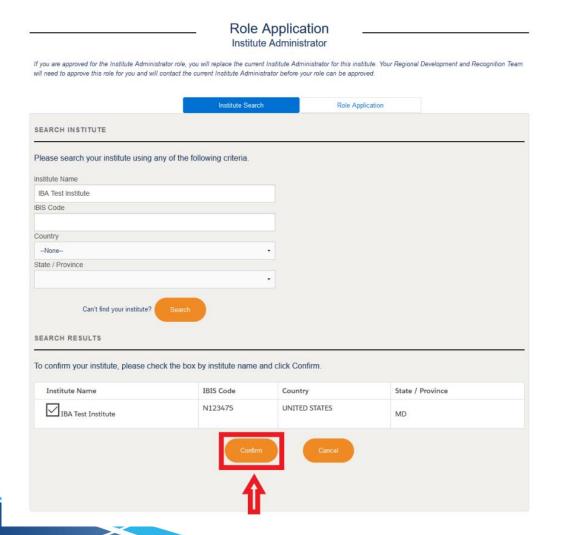

#### **Institute Management – IB Roles**

If you are approved for the Institute Administrator role, you will replace the current Institute Administrator for this institute. Your Regional Development and Recognition Team will need to approve this role for you and will contact the current Institute Administrator before your role can be approved.

|                        |                                        | Institute Search              |                         | Role Application |  |
|------------------------|----------------------------------------|-------------------------------|-------------------------|------------------|--|
|                        |                                        |                               |                         |                  |  |
| Institute Name         | Institute Name  IBA Test Institute - N |                               | Institute Administrator |                  |  |
|                        |                                        |                               |                         |                  |  |
|                        |                                        |                               |                         |                  |  |
| Not the right i        | nstitute?                              | ange Institute                |                         |                  |  |
|                        |                                        |                               |                         |                  |  |
| Diagram and de         | to the College of the                  | arile and aliab Coheritae and |                         | -1-              |  |
| Please confirm or upda | ite the following det                  | ails and click Submit to app  | ply for your i          | ole.             |  |
| Job Title              |                                        |                               |                         |                  |  |
| Admissions Officer     |                                        |                               |                         |                  |  |
| Email                  |                                        |                               |                         | _                |  |
| jane.doe@institute.org |                                        |                               | Update                  |                  |  |
| Phone                  |                                        |                               |                         | _                |  |
| +11234567890           |                                        |                               | Update                  |                  |  |
|                        |                                        |                               | •                       |                  |  |
|                        |                                        | Submit                        |                         | Cancel           |  |
|                        |                                        |                               | •                       |                  |  |