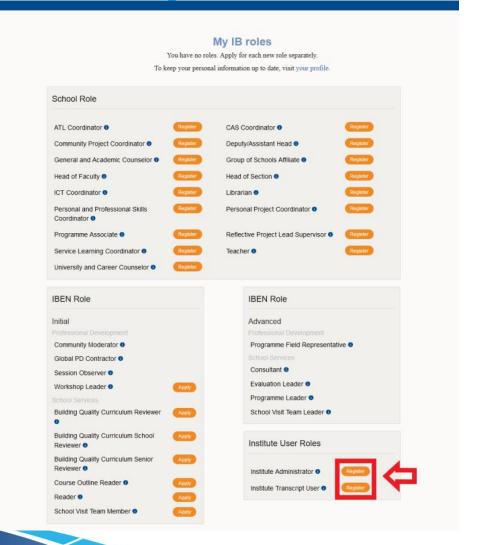

# **Institute Management – IB Roles**

#### Welcome to My IB, Test

To keep your personal information up to date, visit your profile.

To get access to My IB resources, applications and communities, apply for a role by clicking IB Roles below.

#### My IB roles

To manage your roles, go to IB Roles.