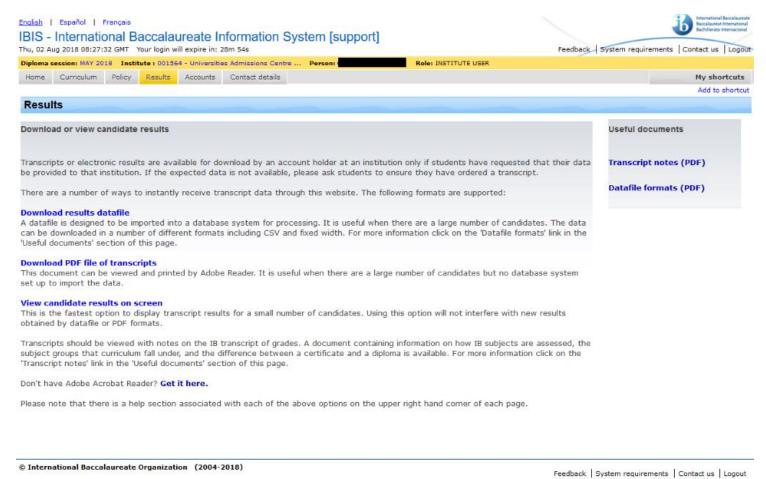

-----------------|--|
|      | Institute Transcript User |           | Confirmed             | Bethesda University |  |



### **Institute Management – My Institute**

Home Institute Profile Institute User Roles

#### Welcome

Welcome to My Institute, the new institute management system. Here in the Institute profile and Roles and Applications Sections, Institute Administrators can update institute details and approve other institute users for access. Institute Transcript Users can view institute details and other approved users. As IB transitions from IBIS as the platform to maintain institute details and users, you will still be accessing transcripts through IBIS.













© International Baccalaureate Organization (2004-2018)

Feedback | System requirements | Contact us | Logout









© International Baccalaureate Organization (2004-2018)

Feedback | System requirements | Contact us | Logout













© International Baccalaureate Organization (2004-2018)

Feedback | System requirements | Contact us | Logout





#### **Questions?**

Marie Vivas: marie.vivas@ibo.org

Bisma Sheikh: bisma.sheikh@ibo.org