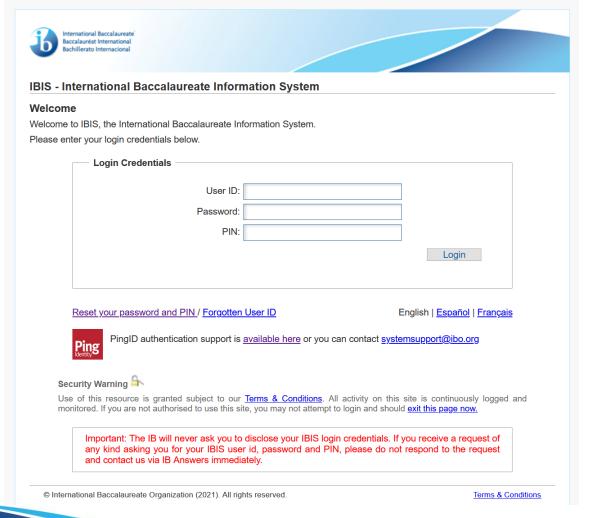

#### **Important Note:**

We believe that security and the privacy of your data is important. To access our systems you will need to be using an up to date and secure browser otherwise you may encounter a 'TLS encryption' error. If this happens, please update your browser and try again or contact our <a href="support team">support team</a> for assistance.