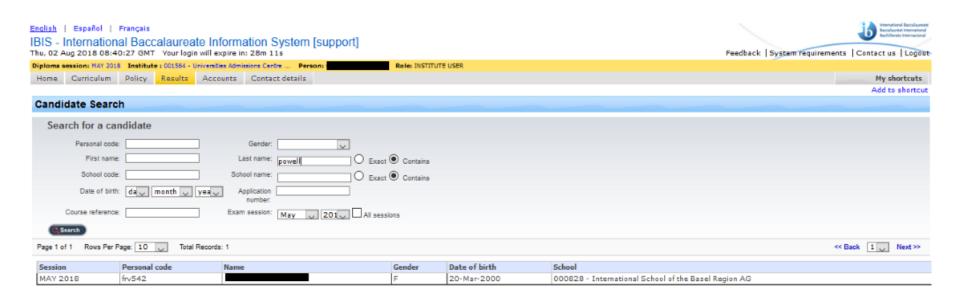

**Institute Management – My Institute**

Home Institute Profile Institute User Roles

#### Welcome

Welcome to My Institute, the new institute management system. Here in the Institute profile and Roles and Applications Sections, Institute Administrators can update institute details and approve other institute users for access. Institute Transcript Users can view institute details and other approved users. As IB transitions from IBIS as the platform to maintain institute details and users, you will still be accessing transcripts through IBIS.













© International Baccalaureate Organization (2004-2018)

Feedback | System requirements | Contact us | Logout









© International Baccalaureate Organization (2004-2018)

Feedback | System requirements | Contact us | Logout













© International Baccalaureate Organization (2004-2018)

Feedback | System requirements | Contact us | Logout





#### **Questions?**

Marie Vivas: marie.vivas@ibo.org

Bisma Sheikh: bisma.sheikh@ibo.org