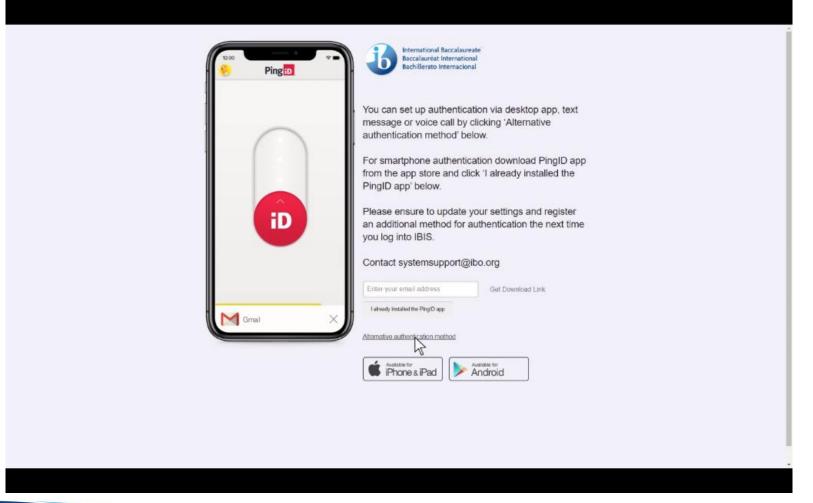

#### **Important Note:**

We believe that security and the privacy of your data is important. To access our systems you will need to be using an up to date and secure browser otherwise you may encounter a 'TLS encryption' error. If this happens, please update your browser and try again or contact our <a href="support team">support team</a> for assistance.