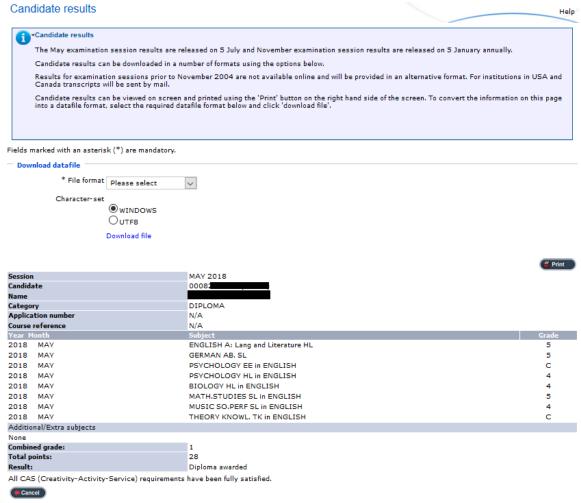

My Institute, the new institute management system. Here in the Institute profile and Roles and Applications Sections, Institute Administrators can update institute details and approve other institute users for access. Institute Transcript Users can view institute details and other approved users. As IB transitions from IBIS as the platform to maintain institute details and users, you will still be accessing transcripts through IBIS.













© International Baccalaureate Organization (2004-2018)

Feedback | System requirements | Contact us | Logout









© International Baccalaureate Organization (2004-2018)

Feedback | System requirements | Contact us | Logout













© International Baccalaureate Organization (2004-2018)

Feedback | System requirements | Contact us | Logout





#### **Questions?**

Marie Vivas: marie.vivas@ibo.org

Bisma Sheikh: bisma.sheikh@ibo.org