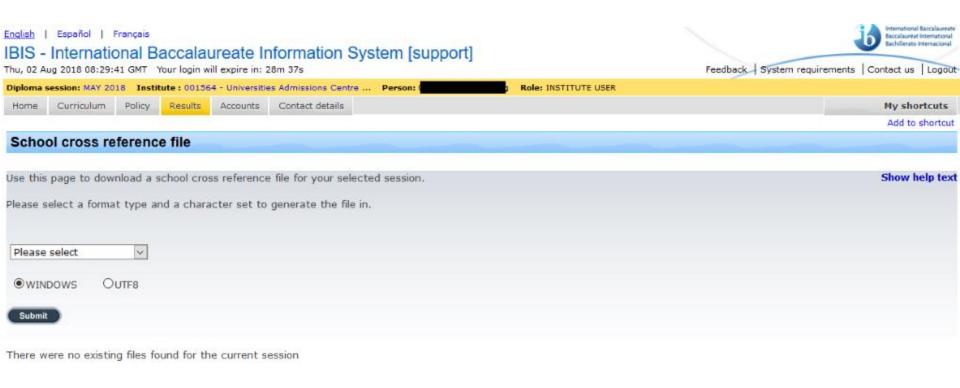

-------------|--|
|      | Institute Transcript User |           | Confirmed             | Bethesda University |  |



### **Institute Management – My Institute**

Home Institute Profile Institute User Roles

#### Welcome

Welcome to My Institute, the new institute management system. Here in the Institute profile and Roles and Applications Sections, Institute Administrators can update institute details and approve other institute users for access. Institute Transcript Users can view institute details and other approved users. As IB transitions from IBIS as the platform to maintain institute details and users, you will still be accessing transcripts through IBIS.













© International Baccalaureate Organization (2004-2018)

Feedback | System requirements | Contact us | Logout









© International Baccalaureate Organization (2004-2018)

Feedback | System requirements | Contact us | Logout













© International Baccalaureate Organization (2004-2018)

Feedback | System requirements | Contact us | Logout





#### **Questions?**

Marie Vivas: marie.vivas@ibo.org

Bisma Sheikh: bisma.sheikh@ibo.org