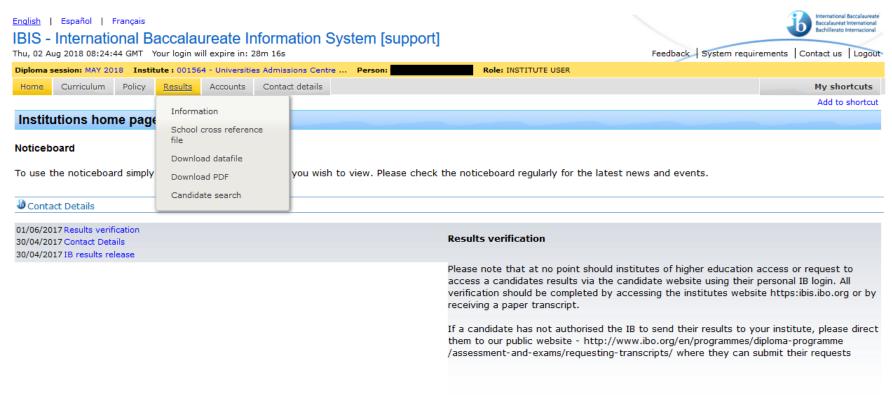

<br>Status | School/Institute    |  |
|------|---------------------------|-----------|-----------------------|---------------------|--|
|      | Institute Transcript User |           | Confirmed             | Bethesda University |  |



### **Institute Management – My Institute**

Home Institute Profile Institute User Roles

#### Welcome

Welcome to My Institute, the new institute management system. Here in the Institute profile and Roles and Applications Sections, Institute Administrators can update institute details and approve other institute users for access. Institute Transcript Users can view institute details and other approved users. As IB transitions from IBIS as the platform to maintain institute details and users, you will still be accessing transcripts through IBIS.













© International Baccalaureate Organization (2004-2018)

Feedback | System requirements | Contact us | Logout









© International Baccalaureate Organization (2004-2018)

Feedback | System requirements | Contact us | Logout













© International Baccalaureate Organization (2004-2018)

Feedback | System requirements | Contact us | Logout





#### **Questions?**

Marie Vivas: marie.vivas@ibo.org

Bisma Sheikh: bisma.sheikh@ibo.org