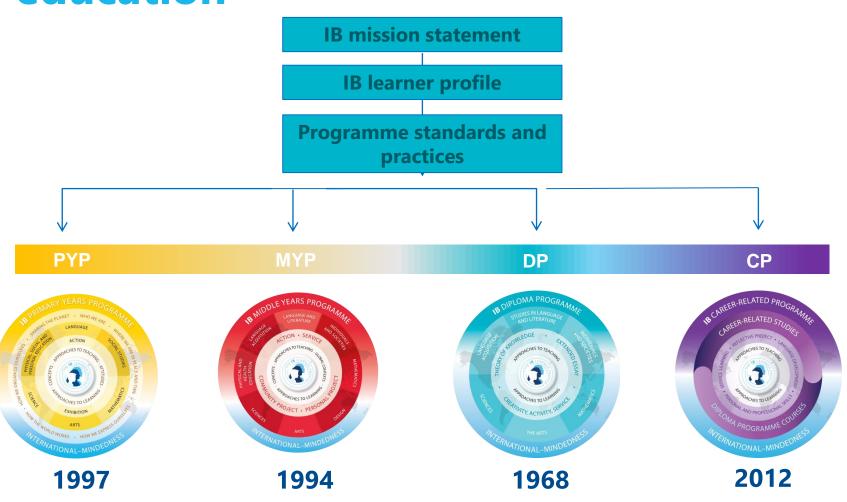

# The IB continuum of international education

#### **DP Curriculum Model**

#### DP core

Theory of knowledge (TOK)

Extended essay

Creativity, activity, service (CAS)

#### Six subject groups

- Languages and literature
- 2. Language acquisition
- Individuals and societies
- 4. Sciences
- 5. Mathematics
- 6. The Arts