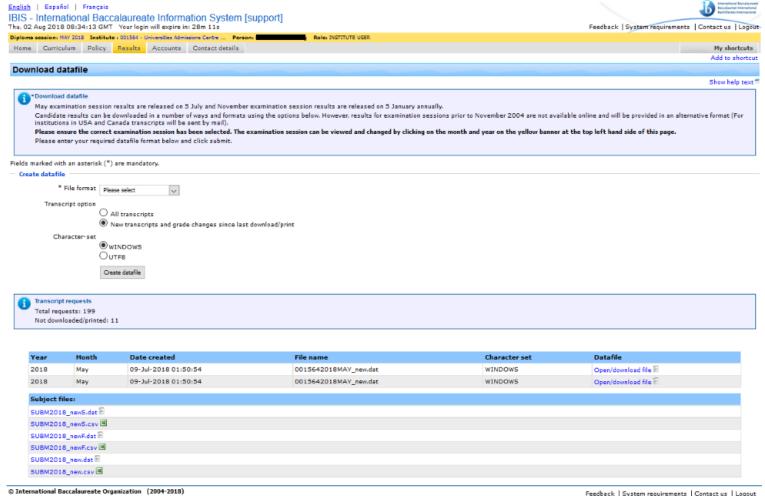

|



### **Institute Management – My Institute**

Home Institute Profile Institute User Roles

#### Welcome

Welcome to My Institute, the new institute management system. Here in the Institute profile and Roles and Applications Sections, Institute Administrators can update institute details and approve other institute users for access. Institute Transcript Users can view institute details and other approved users. As IB transitions from IBIS as the platform to maintain institute details and users, you will still be accessing transcripts through IBIS.













© International Baccalaureate Organization (2004-2018)

Feedback | System requirements | Contact us | Logout









© International Baccalaureate Organization (2004-2018)

Feedback | System requirements | Contact us | Logout













© International Baccalaureate Organization (2004-2018)

Feedback | System requirements | Contact us | Logout





#### **Questions?**

Marie Vivas: marie.vivas@ibo.org

Bisma Sheikh: bisma.sheikh@ibo.org