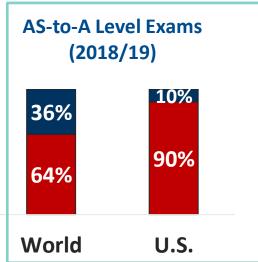

### U.S: Fastest growing market for Cambridge Advanced

- Over 1 M students take Cambridge Assessments globally on an annual basis, 50% of which attend US Universities
- Cambridge Advanced Courses & Exams Growing Demand Globally
  - Cambridge AS/A 5-year growth rate = 26% globally; over 500k entries (2019)
- **U.S.** now serves more Advanced students than any other country: 5-year growth rate 103%

Shift from 13- to 12-year school systems driving shift to Cambridge AS vs the full A-level