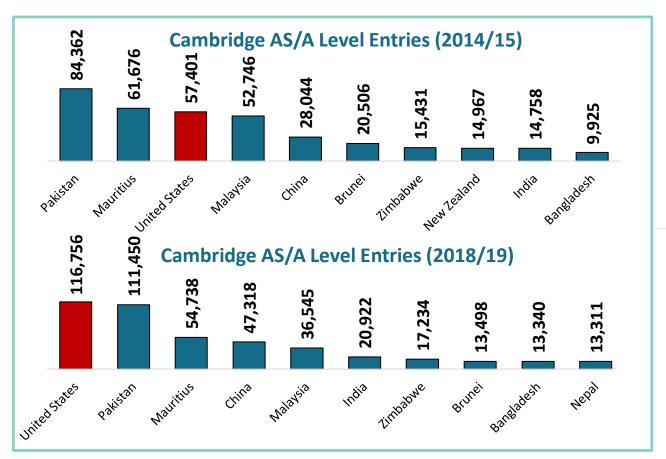

### U.S: Fastest growing market for Cambridge Advanced

- Over 1 M students take Cambridge Assessments globally on an annual basis, 50% of which attend US Universities
- Cambridge Advanced Courses & Exams Growing Demand Globally
  - Cambridge AS/A 5-year growth rate = 26% globally; over 500k entries (2019)
- **U.S.** now serves more Advanced students than any other country: 5-year growth rate 103%

Shift from 13- to 12-year school systems driving shift to Cambridge AS vs the full A-level