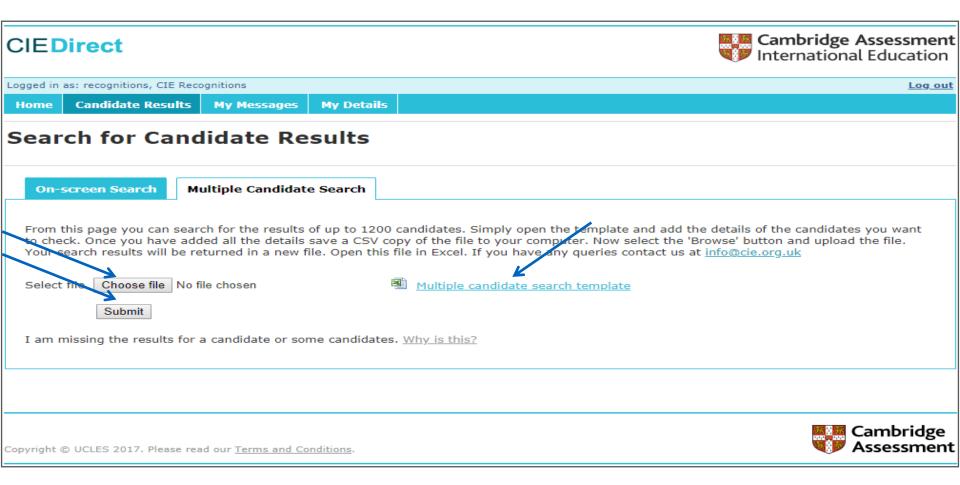

### Multiple candidate search

- Regular candidate search is limited to 20 results. However, if you have a bulk load of results to check, the Multiple Candidate search allows up to 1,200 search results.
- A Multiple Candidate search template will need to be completed and uploaded.

# Multiple candidate search templates

- The Multiple Candidate search template is similar to the CSV file produced during a regular candidate search.
- Once complete, the template should be uploaded onto the Multiple Candidate search page. Results will only be expressed in a CSV file.