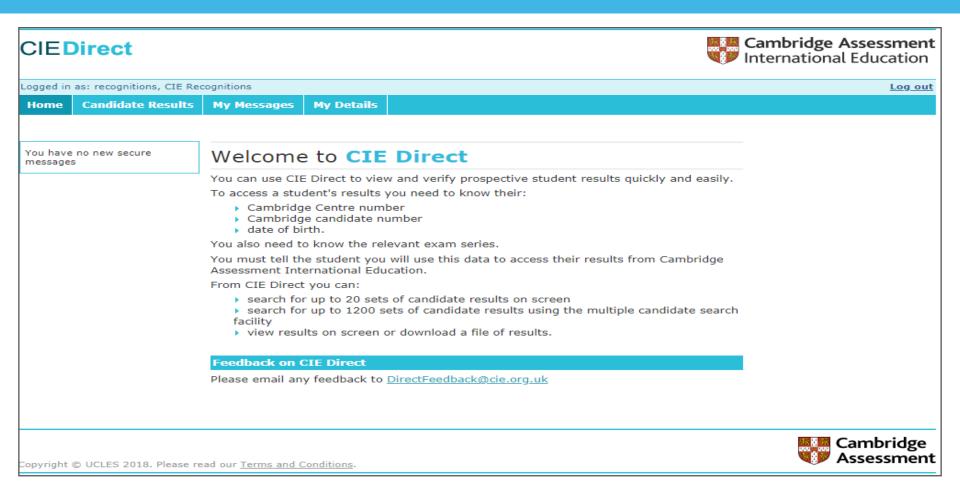

#### **CIEDirect**

Logged in as **LE** Recognitions Log out Home **Candidate Results** My Messages My Details Welcome to CIE Direct You have no new secure messages You can use CIE Direct to view and verify prospective student results quickly and To access a student's results you need to know their: Cambridge Centre number Cambridge candidate number date of birth. You also need to know the relevant exam series. You must tell the student you will use this data to access their results from Cambridge Assessment International Education. From CIE Direct you can: search for up to 20 sets of candidate results on screen > search for up to 1200 sets of candidate results using the multiple candidate search view results on screen or download a file of results. Feedback on CIE Direct Please email any feedback to DirectFeedback@cie.org.uk

> Cambridge Assessment

Copyright © UCLES 2018. Please read our Terms and Conditions.

The welcome screen advises you on what information you need to verify results. You can navigate to candidate results along the top toolbar.