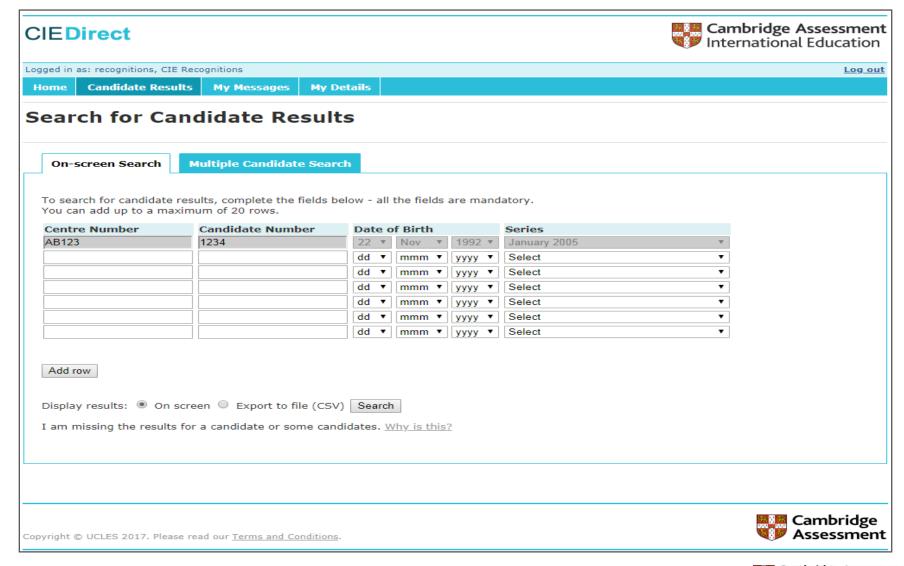

### **Candidate results**

# Candidate results display

Above is an example of how results are displayed on screen.