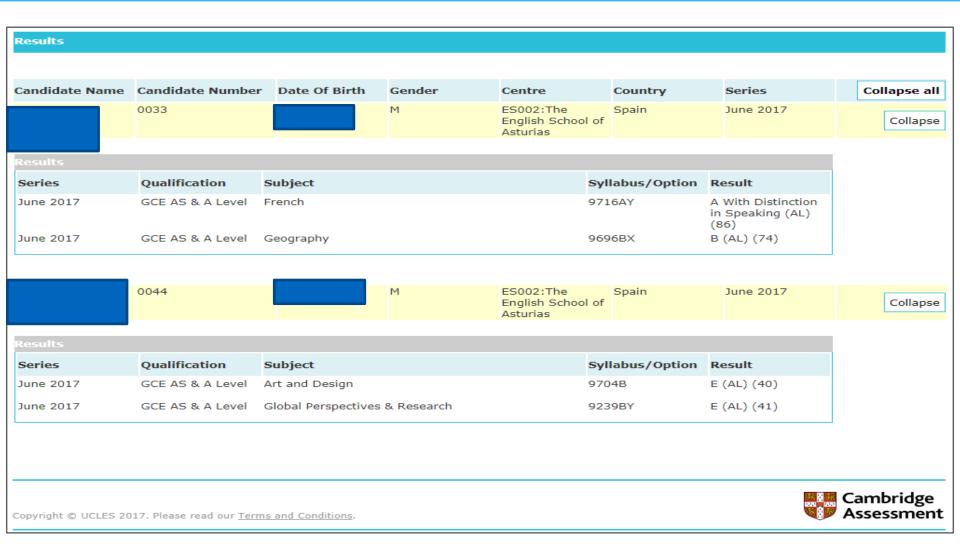

# Candidate results display

Above is an example of how results are displayed on screen.