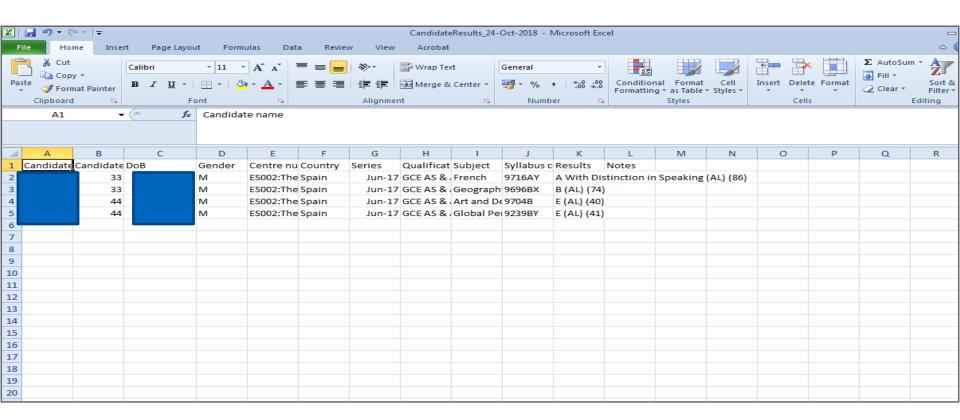

# Candidate results display

Above is an example of results displayed in a CSV file.

# Multiple candidate search templates

- The Multiple Candidate search template is similar to the CSV file produced during a regular candidate search.
- Once complete, the template should be uploaded onto the Multiple Candidate search page. Results will only be expressed in a CSV file.