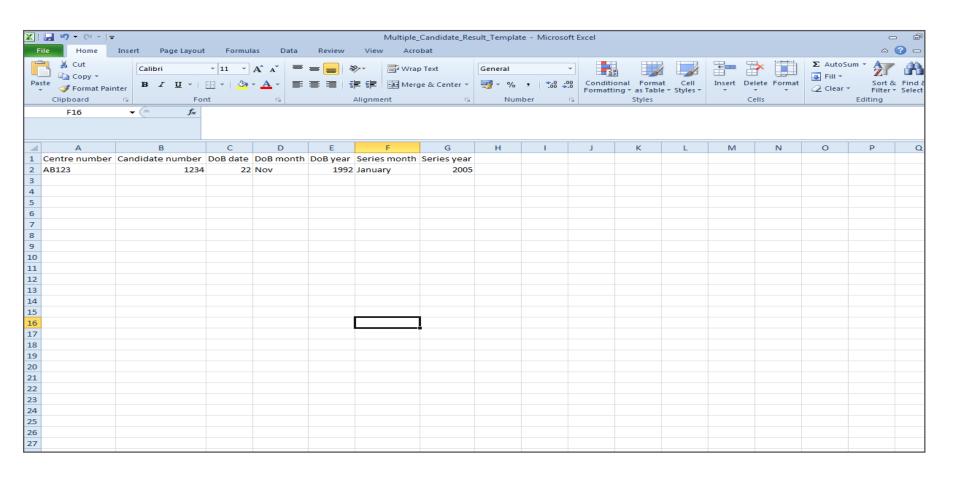

### Multiple candidate search

- Regular candidate search is limited to 20 results. However, if you have a bulk load of results to check, the Multiple Candidate search allows up to 1,200 search results.
- A Multiple Candidate search template will need to be completed and uploaded.

# Multiple candidate search templates

- The Multiple Candidate search template is similar to the CSV file produced during a regular candidate search.
- Once complete, the template should be uploaded onto the Multiple Candidate search page. Results will only be expressed in a CSV file.