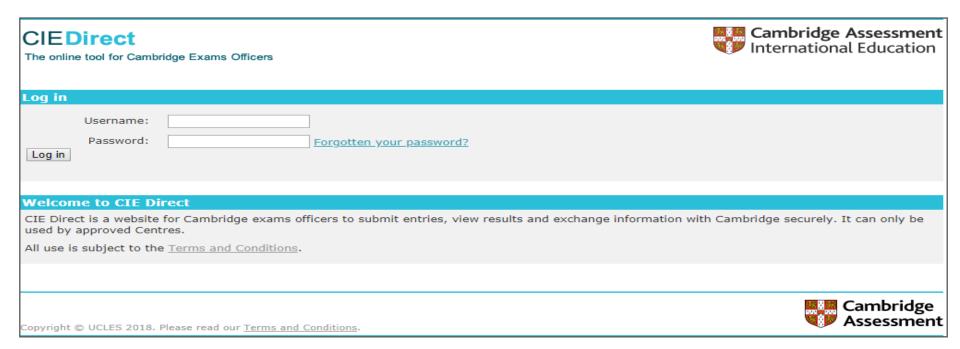

# **Initial log-in**

Once the checks have been successfully completed, the user will be emailed their user ID and password.

## Home page

On their first log-in, an applicant will have to accept the Terms and Conditions for Direct. These are available to view at any time via a link at the bottom of the page.

### Welcome screen

> Cambridge Assessment

Copyright © UCLES 2018. Please read our Terms and Conditions.

The welcome screen advises you on what information you need to verify results. You can navigate to candidate results along the top toolbar.