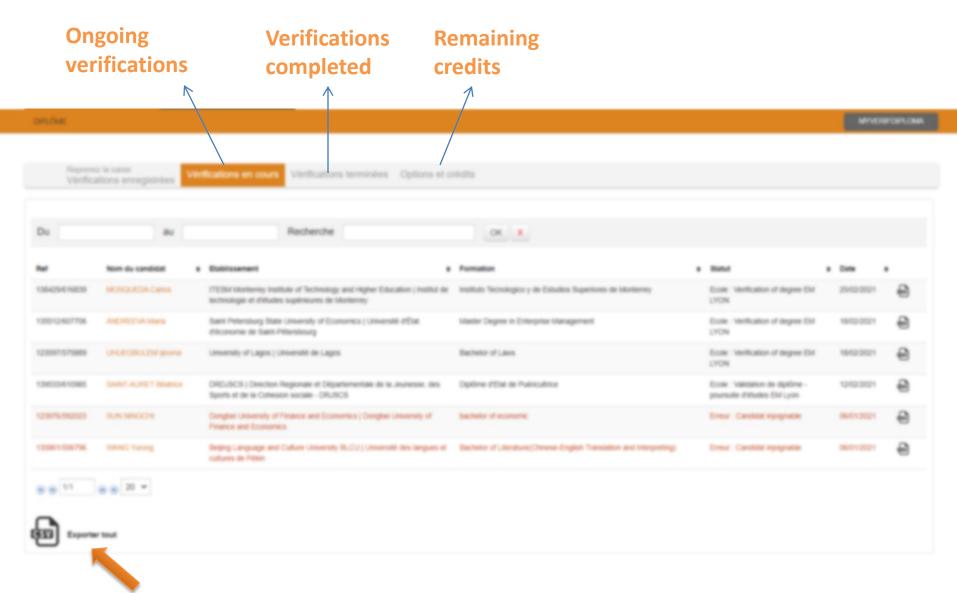

## The « VERIFCENTER »

HEIs Verification requests management tool

#### **HEIs interface**

#### **VERIFCENTER**

Management tool of verifications requests for HIEs

#### **For HEIs**

- ✓ 90% of the verifications can be done automatically
- ✓ 100 % of the verifications can be centralized through the tool
- Company profiles
- ✓ Verification traceability
- DATA statistics
- verification reports
- Respect of the legal framework