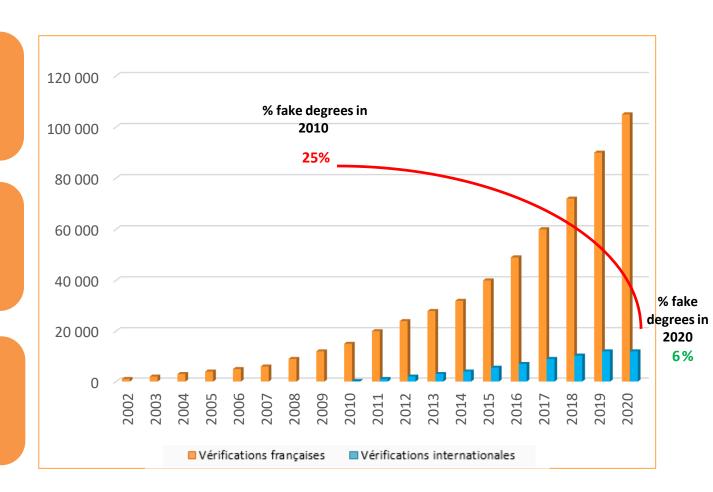

105 000 Verifications in France

12 000 International verifications

6 % Fake degrees

VERIFDIPLOMA 8

1 000 clients

80% In France

20% International

**SpencerStuart** 