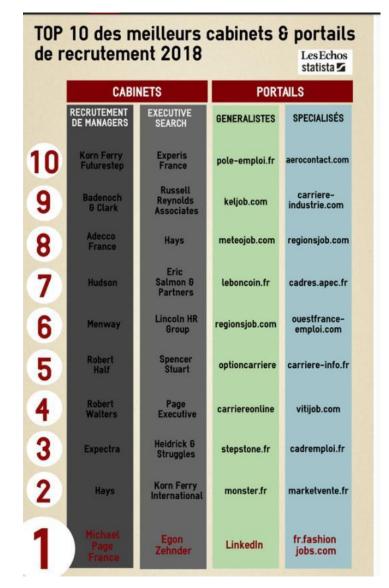

105 000 Verifications in France

12 000 International verifications

6 % Fake degrees

VERIFDIPLOMA 8

1 000 clients

80% In France

20% International

**SpencerStuart** 