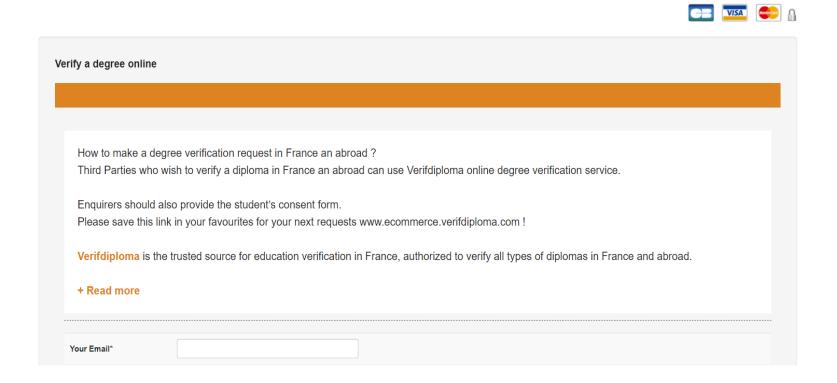

#### **Diploma Verification**

### To provide you with an immediate response, we've established a new online verification procedure.

Please submit your verification request by visiting the following link:

https://dauphine.verifdiploma.com

For future requests, be sure to bookmark this link for easier retrieval.

You need to have the following information to able to receive a quick result:

- The individual's first and last name
- Their academic program and year of graduation
- · Their birthdate
- Their consent via the consent form →

Without consent, we can't provide information on the curriculum of one of our students, in accordance with the Act of January 6, 1978 legislating computer science, files, and freedoms.

If your search is unsuccessful, our support department will be automatically notified, and you'll receive a response within one month.