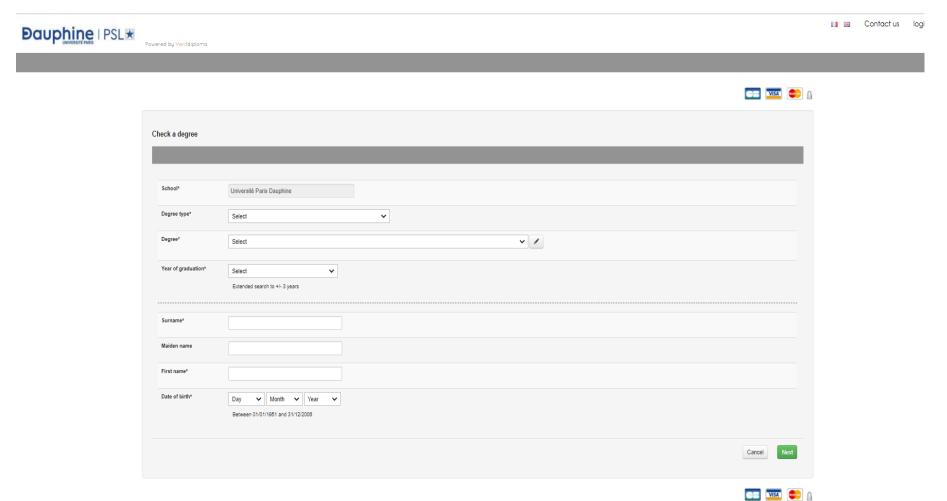

### To provide you with an immediate response, we've established a new online verification procedure.

Please submit your verification request by visiting the following link:

https://dauphine.verifdiploma.com

For future requests, be sure to bookmark this link for easier retrieval.

You need to have the following information to able to receive a quick result:

- The individual's first and last name
- Their academic program and year of graduation
- · Their birthdate
- Their consent via the consent form →

Without consent, we can't provide information on the curriculum of one of our students, in accordance with the Act of January 6, 1978 legislating computer science, files, and freedoms.

If your search is unsuccessful, our support department will be automatically notified, and you'll receive a response within one month.