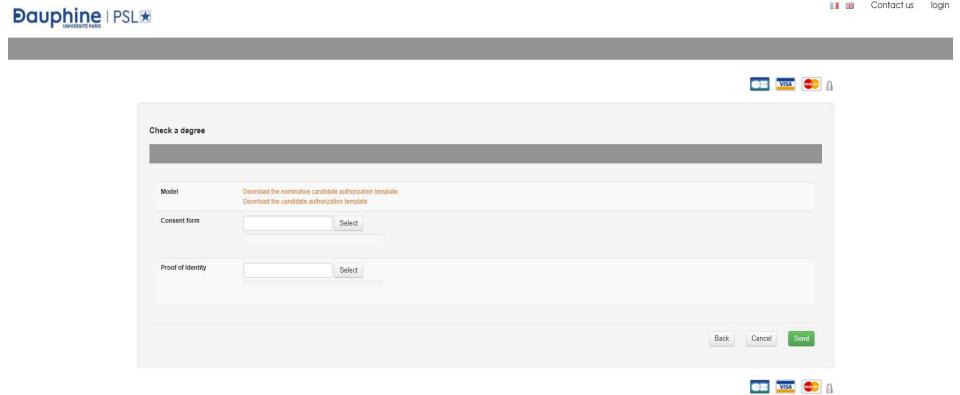

For future requests, be sure to bookmark this link for easier retrieval.

You need to have the following information to able to receive a quick result:

- The individual's first and last name
- Their academic program and year of graduation
- · Their birthdate
- Their consent via the consent form →

Without consent, we can't provide information on the curriculum of one of our students, in accordance with the Act of January 6, 1978 legislating computer science, files, and freedoms.

If your search is unsuccessful, our support department will be automatically notified, and you'll receive a response within one month.