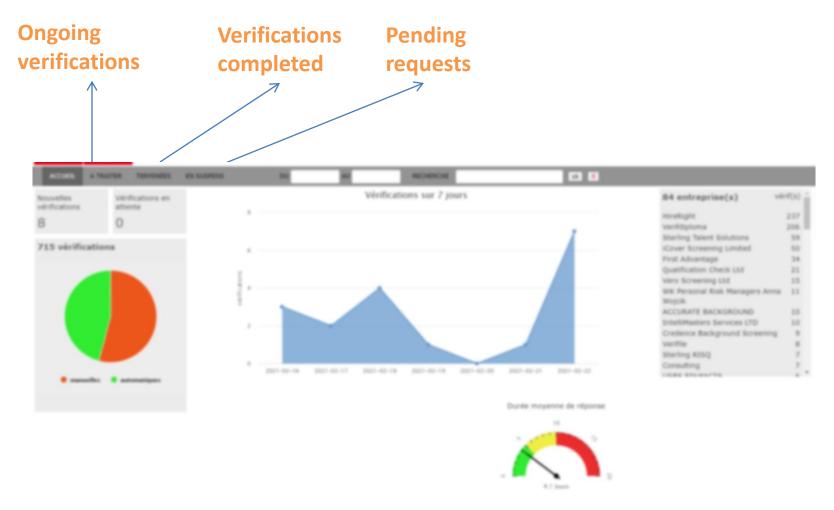

## The « VERIFCENTER »

HEIs Verification requests management tool

#### **HEIs interface**

#### **VERIFCENTER**

Management tool of verifications requests for HIEs

#### **For HEIs**

- ✓ 90% of the verifications can be done automatically
- ✓ 100 % of the verifications can be centralized through the tool
- Company profiles
- ✓ Verification traceability
- DATA statistics
- verification reports
- Respect of the legal framework

#### For recruiters

- 100% reliable verifications
- ✓ 24/7 instant response
- ✓ User support

90 %
Automatic verifications

24/7
Instant response