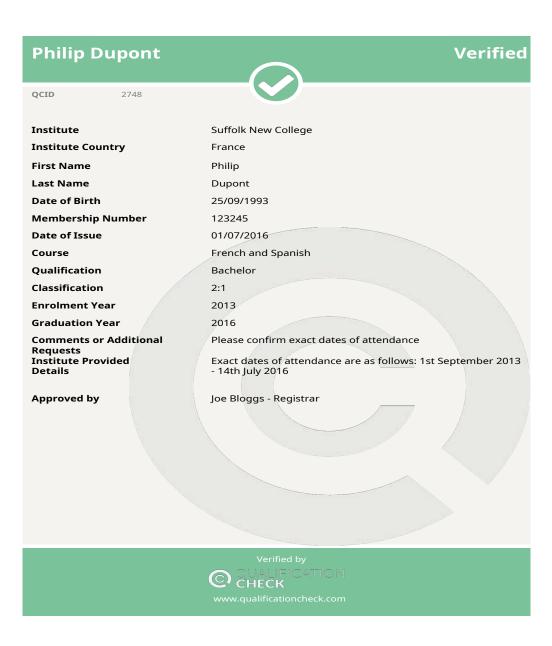

#### Applicants can securely store, download or share the verification report with third parties

Verification Management Dashboard

#### All verifications submitted by Applicants can be viewed in the verification management dashboard

Verification results are stored in the "Completed" section and can be also downloaded as a pdf.