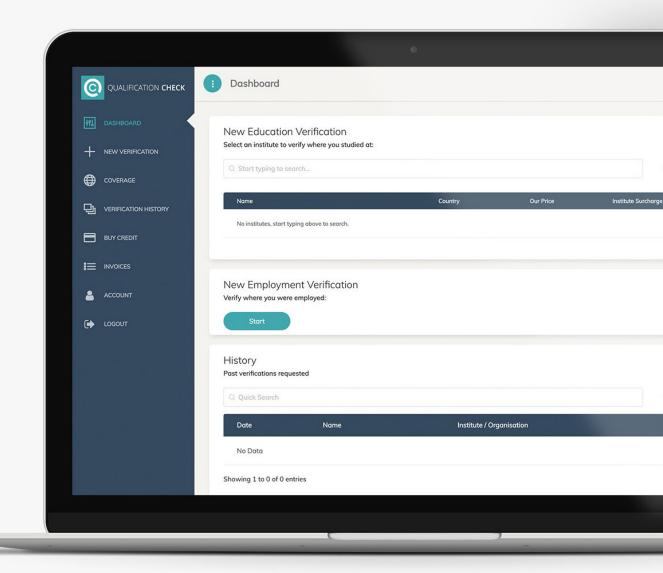

#### AutoVerify

Our software conveniently arranges all incoming verification requests in one centralised place.

It's simple – one platform and one point of contact.

#### All verifications submitted by Applicants can be viewed in the verification management dashboard

Verification results are stored in the "Completed" section and can be also downloaded as a pdf.