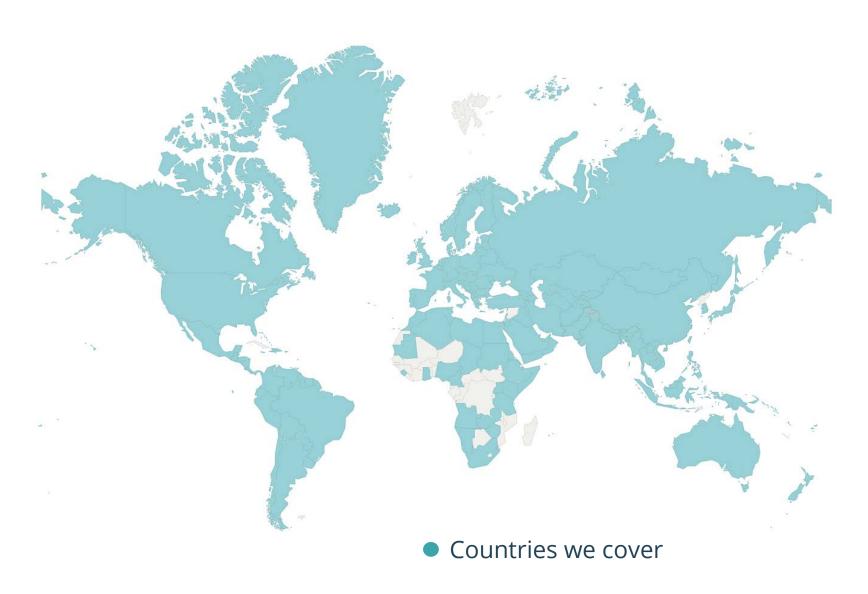

Global Verification Made Simple.

The leader in fast, automated and accurate education verification with a global coverage of over 190 countries and 40,000 institutions.

High schools

Universities & Colleges

Professional Certificates

Professional Licenses 40,000+ Institutions

190+ Countries

Global average TAT: 5.21 working days