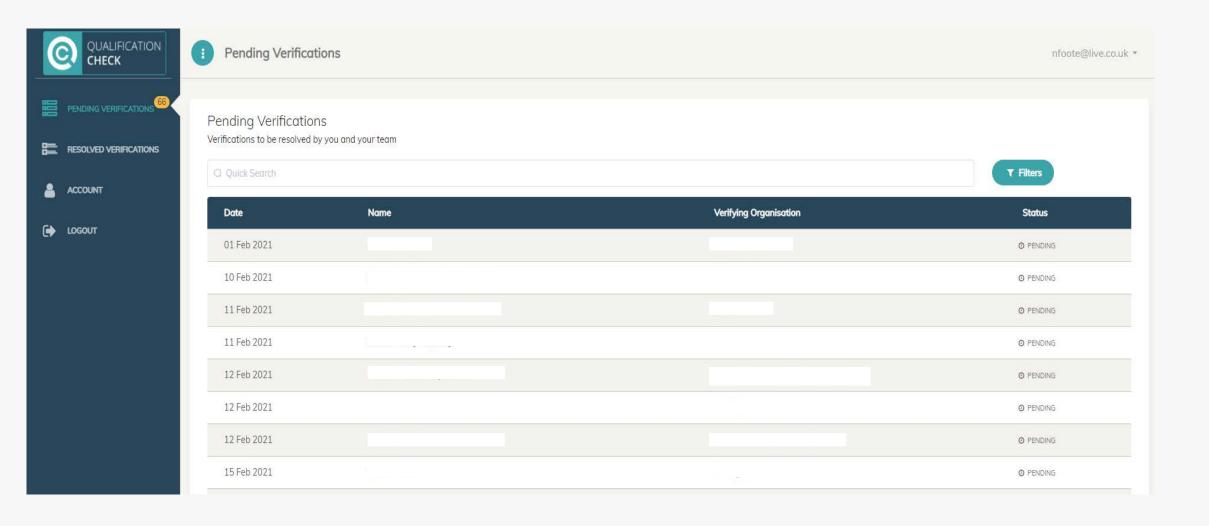

#### All verifications submitted by Applicants can be viewed in the verification management dashboard

Verification results are stored in the "Completed" section and can be also downloaded as a pdf.

#### A notification is sent to the Applicant to let them know their result has been viewed

AUTOVERIFY