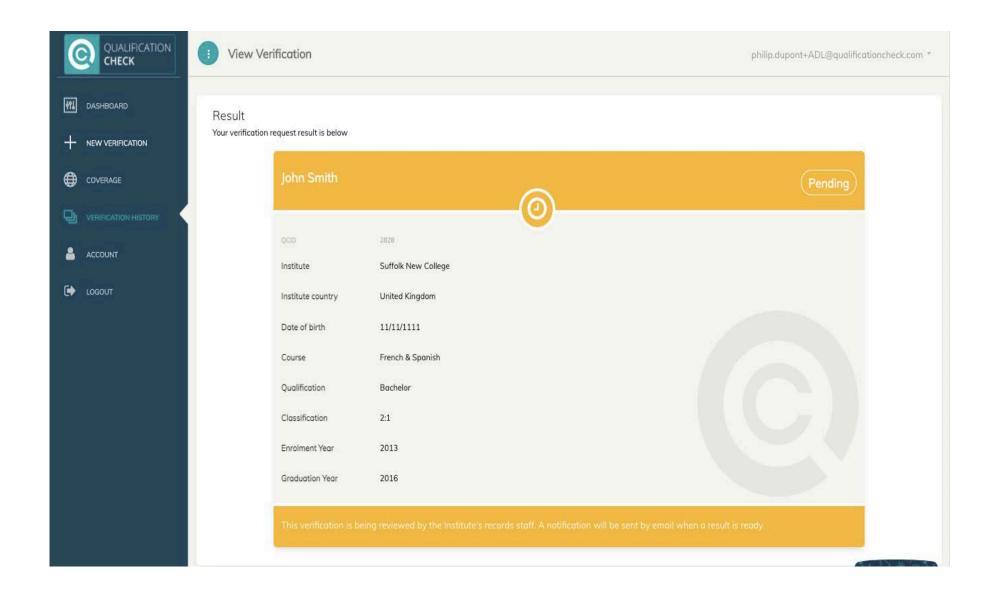

#### Applicants can check the status of their verification by looking at the Event History.

#### All verifications submitted by Applicants can be viewed in the verification management dashboard

Verification results are stored in the "Completed" section and can be also downloaded as a pdf.