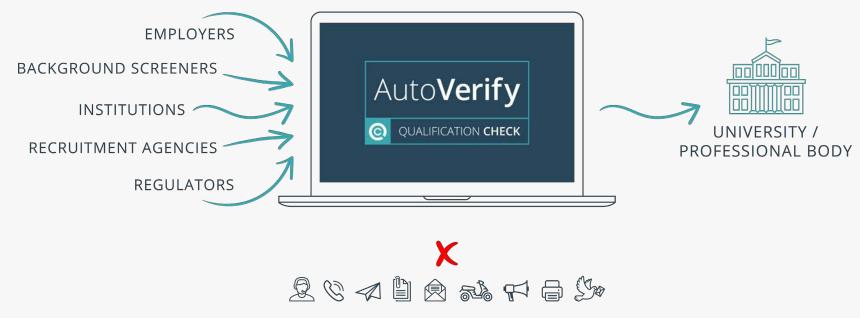

#### AutoVerify

Our software conveniently arranges all incoming verification requests in one centralised place.

It's simple – one platform and one point of contact.

# AutoVerify QUALIFICATION CHECK

AutoVerify makes complex verification processes fast, easy and stress-free.

Our software conveniently arranges all incoming verification requests in one centralised place. It's simple – one platform and one point of contact.