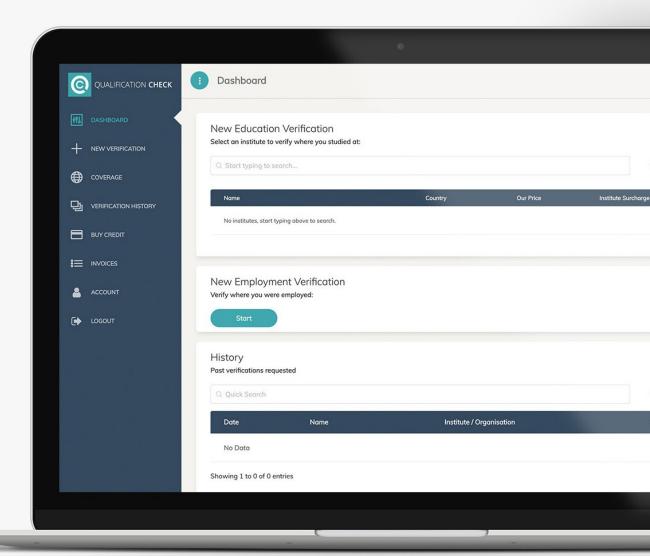

#### Global Verifications

Our intuitive, automated, one-stop qualification verification solution enables organisations to check applicants' qualifications at source, anywhere in the world, fast and accurately.

#### AutoVerify

Our software conveniently arranges all incoming verification requests in one centralised place.

It's simple – one platform and one point of contact.

# AutoVerify QUALIFICATION CHECK

AutoVerify makes complex verification processes fast, easy and stress-free.

Our software conveniently arranges all incoming verification requests in one centralised place. It's simple – one platform and one point of contact.