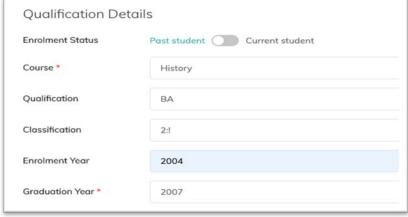

#### Applicant fills in verification details

Enters the **Individual's** details

Enters the **Qualification** details being verified

**Uploads** a consent form and any other required documents (Eg – Degree Certificate)