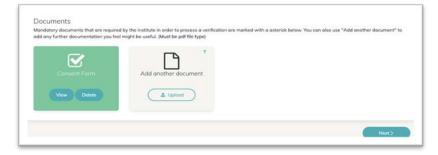

#### Applicant fills in verification details

Enters the **Individual's** details

Enters the **Qualification** details being verified

**Uploads** a consent form and any other required documents (Eg – Degree Certificate)