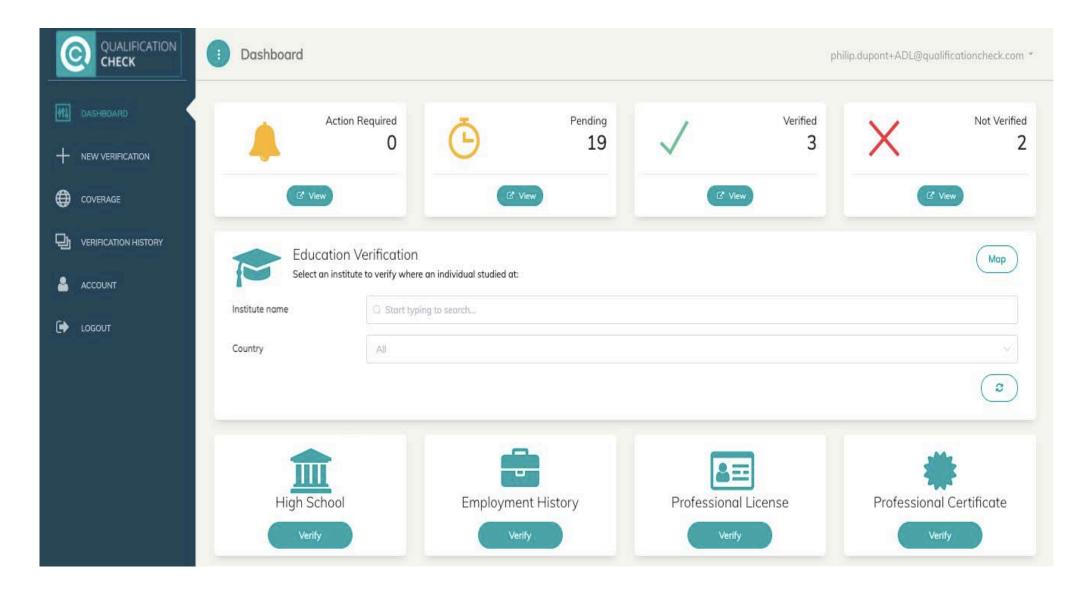

#### All verifications submitted by Applicants can be viewed in the verification management dashboard

Verification results are stored in the "Completed" section and can be also downloaded as a pdf.

#### A notification is sent to the Applicant to let them know their result has been viewed

AUTOVERIFY