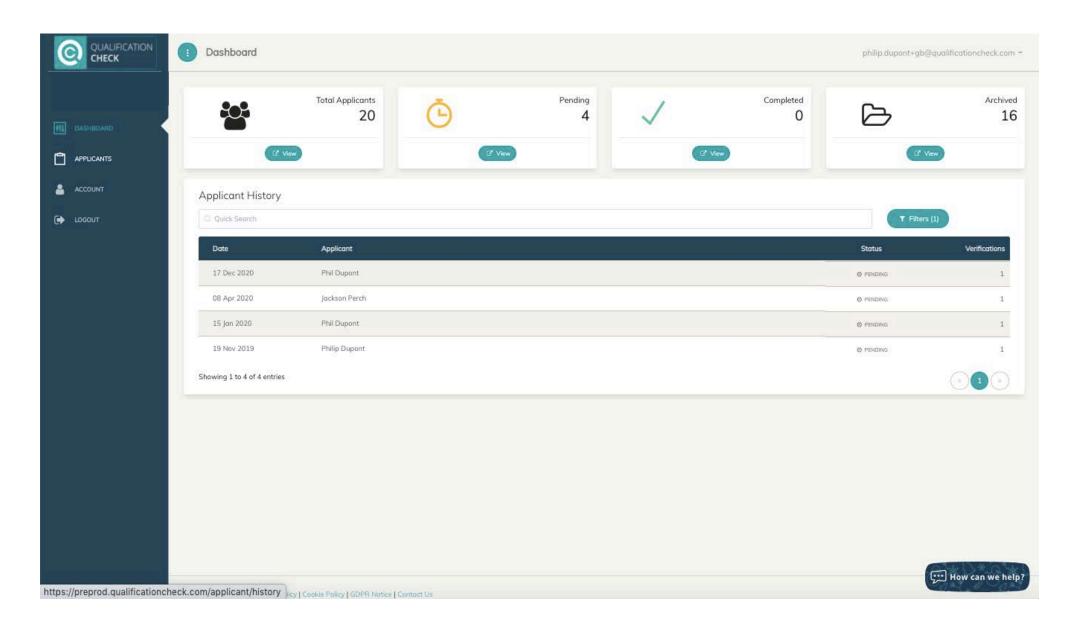

#### All verifications submitted by Applicants can be viewed in the verification management dashboard

Verification results are stored in the "Completed" section and can be also downloaded as a pdf.