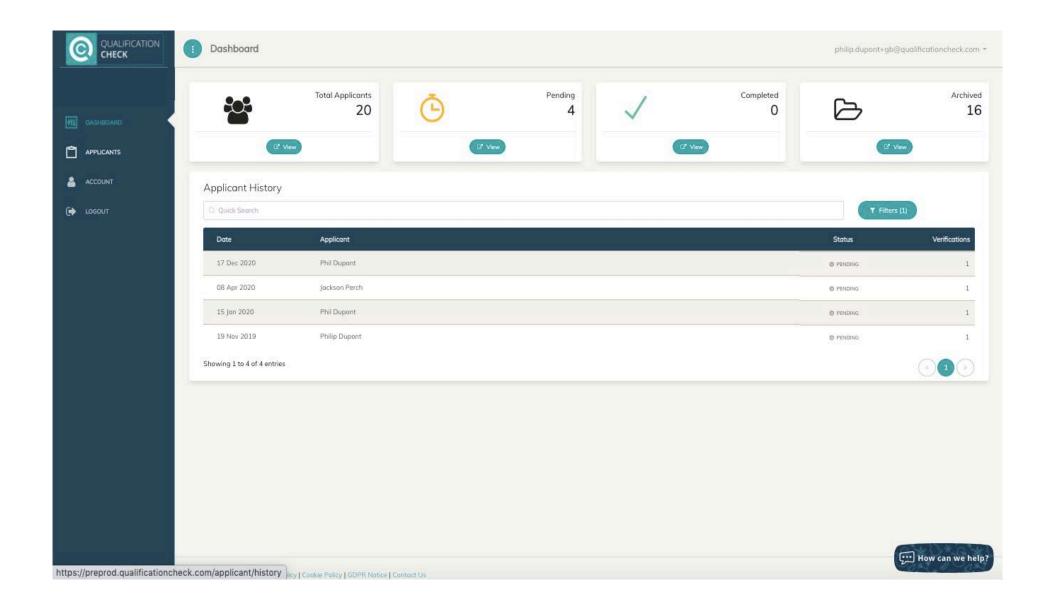

#### All verifications submitted by Applicants can be viewed in the verification management dashboard

Verification results are stored in the "Completed" section and can be also downloaded as a pdf.