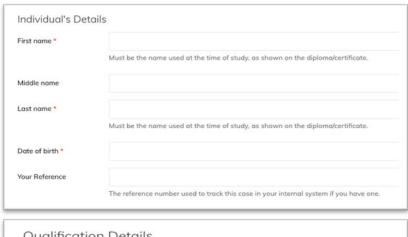

#### Applicant fills in verification details

Enters the **Individual's** details

Enters the **Qualification** details being verified

**Uploads** a consent form and any other required documents (Eg – Degree Certificate)