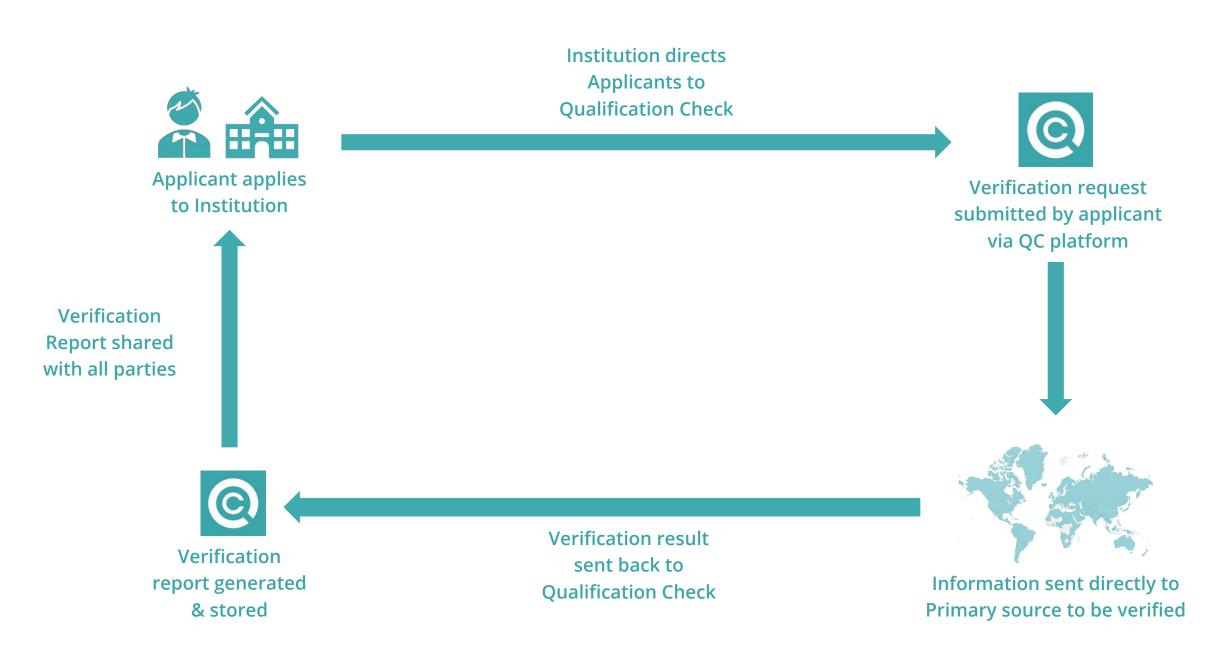

# Applicant Process Flow

Applicant is diverted to Qualification Check to begin their registration process. (NB: API integration is also available if you wish to integrate with your systems)

#### Once the check is submitted it is automatically sent off to be verified at the Primary Source.

#### Applicants can check the status of their verification by looking at the Event History.

#### Applicants can securely store, download or share the verification report with third parties

Verification Management Dashboard

#### All verifications submitted by Applicants can be viewed in the verification management dashboard

Verification results are stored in the "Completed" section and can be also downloaded as a pdf.

#### A notification is sent to the Applicant to let them know their result has been viewed

AUTOVERIFY