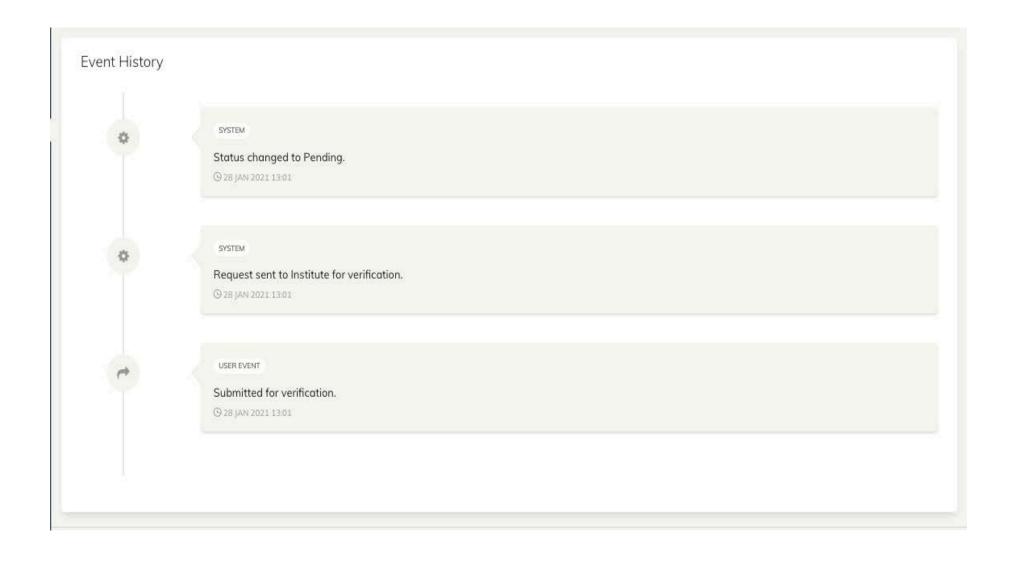

#### Applicants can check the status of their verification by looking at the Event History.