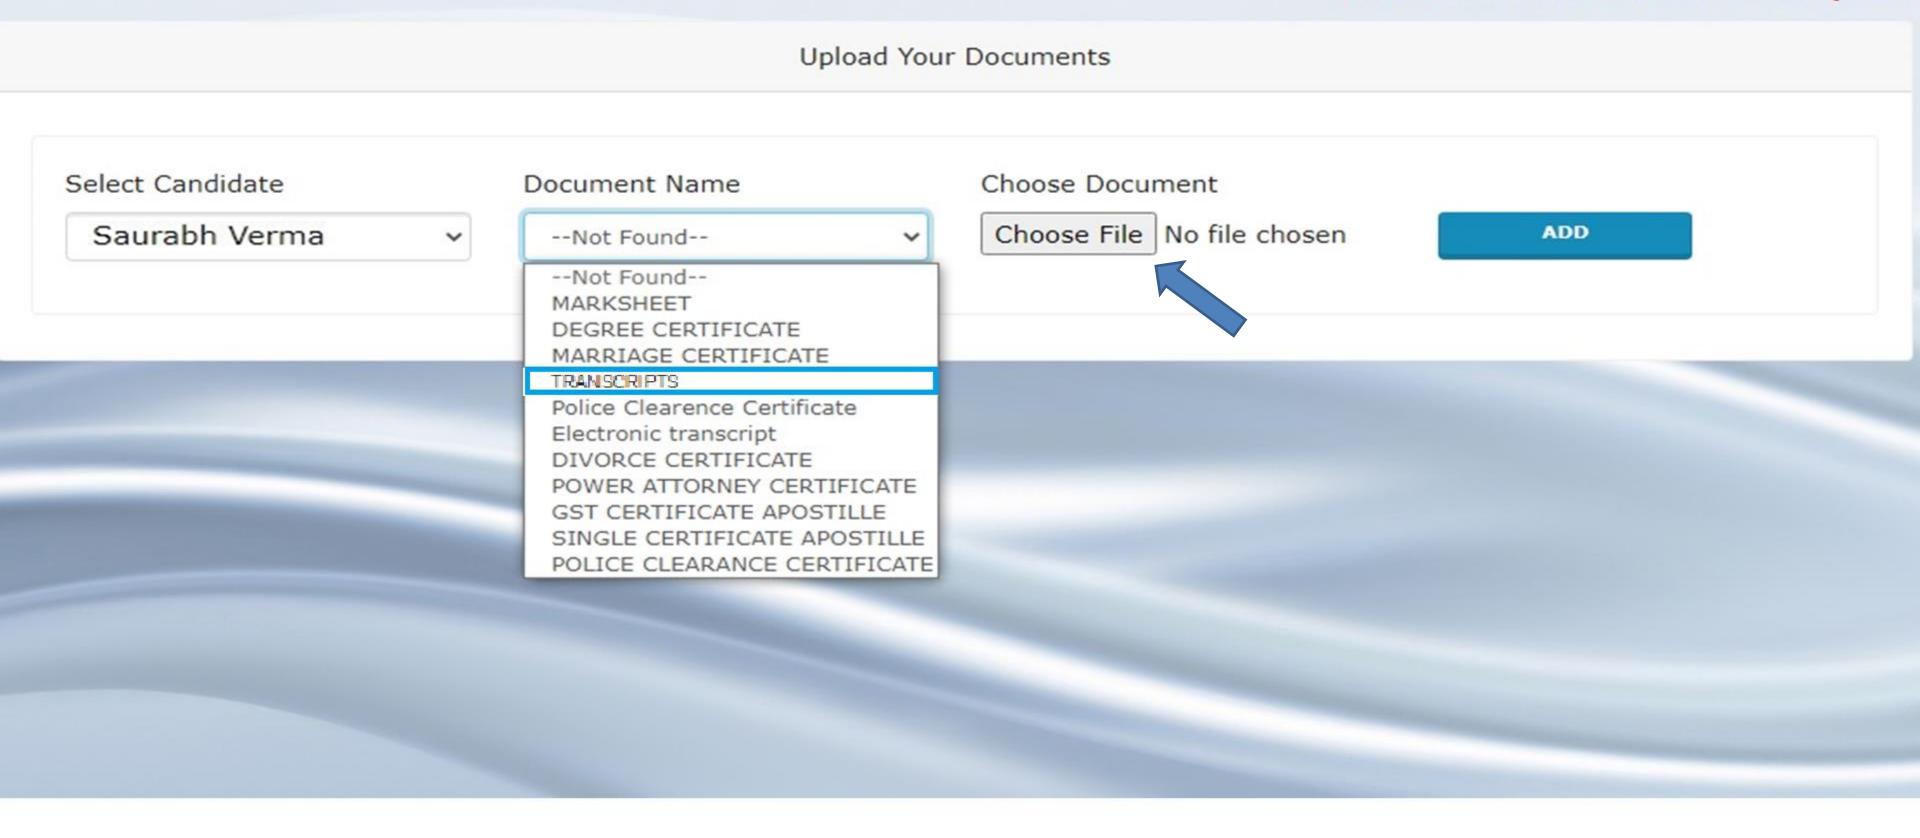

#### DOCUMENTS DOOR DELIVERED IN NO TIME

**APPLY** 

for fresh application

Upload your documents

WORLDWIDE DOCS
DEPOSITORY

Manual Document Upload

MANUAL DOCUMENT UPLOAD

**ADD TO CART** 

#### Welcome to Worldwide Transcripts!!! Enter Candidate Details Same as Client Details Candidate Mobile Candidate Email Candidate Address Candidate Name E-16A, Rajeev Nagar, Raipur, Chh Saurabh Verma 9826863173 saurabhsalunke@yahoo.com Add Services Service Type Educational Documentation University Entrollment No. State Service Chhattisgarh Dr.C.V raman university 321322313 **ETRANSCRIPTS** GST(in %) Domestic Shipping Process Cost Process Cost add Total Cost **ETRANSCRIPTS** Shipping Copy 1180 18% 1000 0