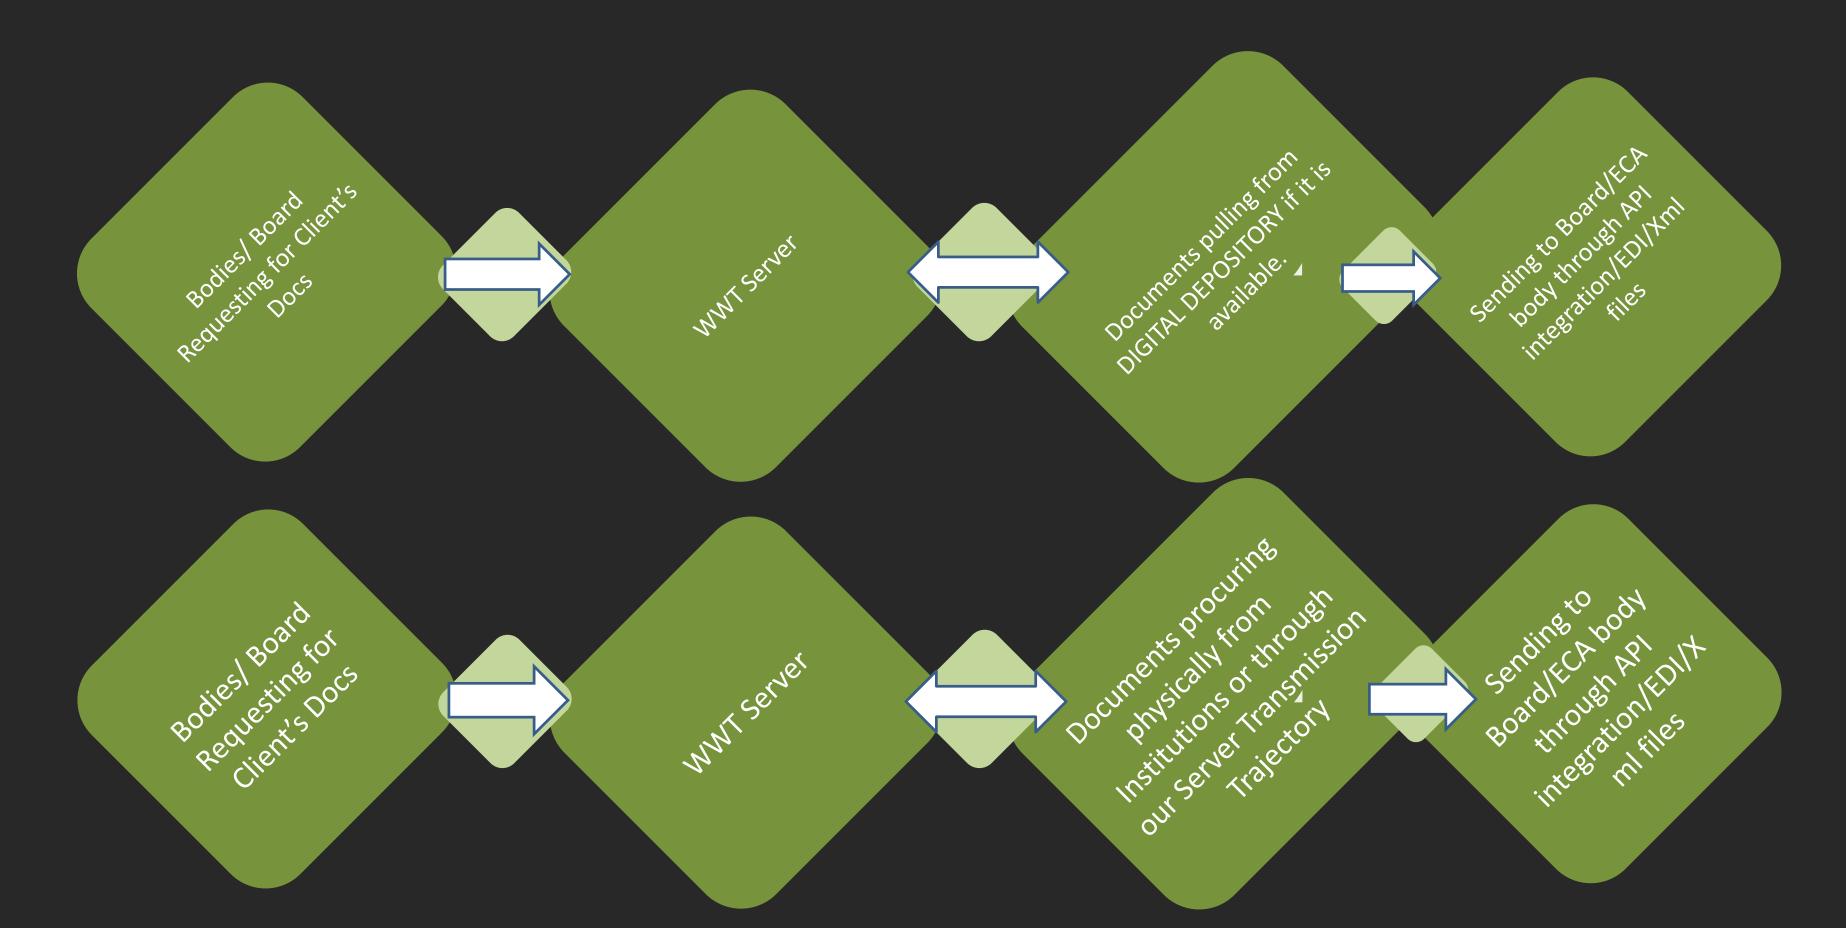

#### 2-way Processes(Client/student End)

#### MANUAL-

- When Your data is not in DIGITAL DEPOSITORY we will request your institutions to physically provide us Transcripts in sealed & signed envelopes posted to our address.
- If the following University is in our Transmission channels we will get that through our Internal Portal Request

#### DIGITAL DATA-

when your institution/university is registered with NAD or DIGILOCKER. We will verify that your updated records are there, and let through our internal portal request & your permission we will pull data to our depository.

#### 2-way Processes (Boards/ECA Bodies)

HOME ABOUT US

SERVICES

**ENQUIRY** 

PARTNERS

TESTIMONIALS

BLOGS C

CONTACT US