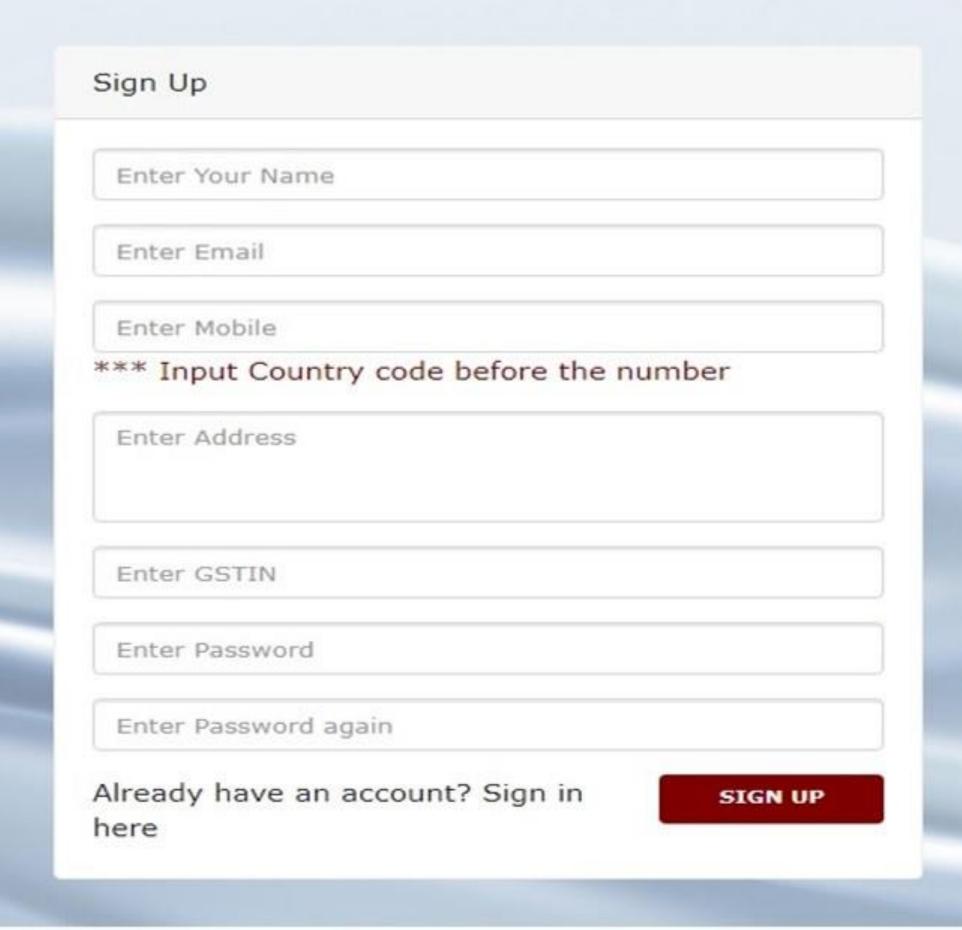

nsmission channels we will get that through our Internal Portal Request

#### DIGITAL DATA-

when your institution/university is registered with NAD or DIGILOCKER. We will verify that your updated records are there, and let through our internal portal request & your permission we will pull data to our depository.

#### 2-way Processes (Boards/ECA Bodies)







HOME ABOUT US

SERVICES

**ENQUIRY** 

PARTNERS

TESTIMONIALS

BLOGS C

CONTACT US





### TRANSCRIPT DOOR DELIVERED IN NO TIME

Mow can I help you?

ABOUT US





#### **SERVICES**

- ✓ Mark Sheet Transcripts
- ✓ MEA Attestation
- ✔ Duplicate Marks Sheet & Degree Certificate
- ✓ Apostille of Documents
- ✓ Medium of Instruction
- ✓ ECA(Educational Credential Assessment) WES / IQAS /ICAS / ICES / CES

TERM AND CONDITIONS

APPI









E-MAIL VERIFICATION BY WORLDWIDE TRANSCRIPTS



**MANIPUR** 

Search... **ANDAMAN & NICOBAR ISLANDS ANDHRAPRADESH** ARUNACHALPRADESH **ASSAM BIHAR CHANDIGARH CHHATTISGARH DADRA & NAGAR HAVELI DAMAN & DIU DELHI** GOA **GUJARAT HARYANA** HIMACHALPRADESH **JAMMU & KASHMIR JHARKHAND KARNATAKA KERALA LAKSHADWEEP MADHYA PRADESH MAHARASHTRA** 

**MEGHALAYA** 

**MIZORAM** 

Search... AIIMS-ALL INDIA INSTITUE OF **AMITY UNIVERSITYRAIPUR** AYUSH AND HEALTH SCIENCES MEDICAL SCIENCERAIPUR UNIVERSITY OF CHHATTISGARH CHHATTISGARH SWAMI VIVEKANAND **BASTAR UNIVERSITY** DR.C.V RAMAN UNIVERSITY TECHNICAL UNIVERSITY DR.SHYAMA PRASAD INTERNATIONAL **GURU GHASIDAS VISHWA VIDHYALAY** HIDAYATULLAH NATIONAL LAW INSTITUE OF INFORMATION UNIVERSITY TECHNOLOGY-NAYA RAIPUR **ICFAI UNIVERSITY RAIPUR** INDIAN INST