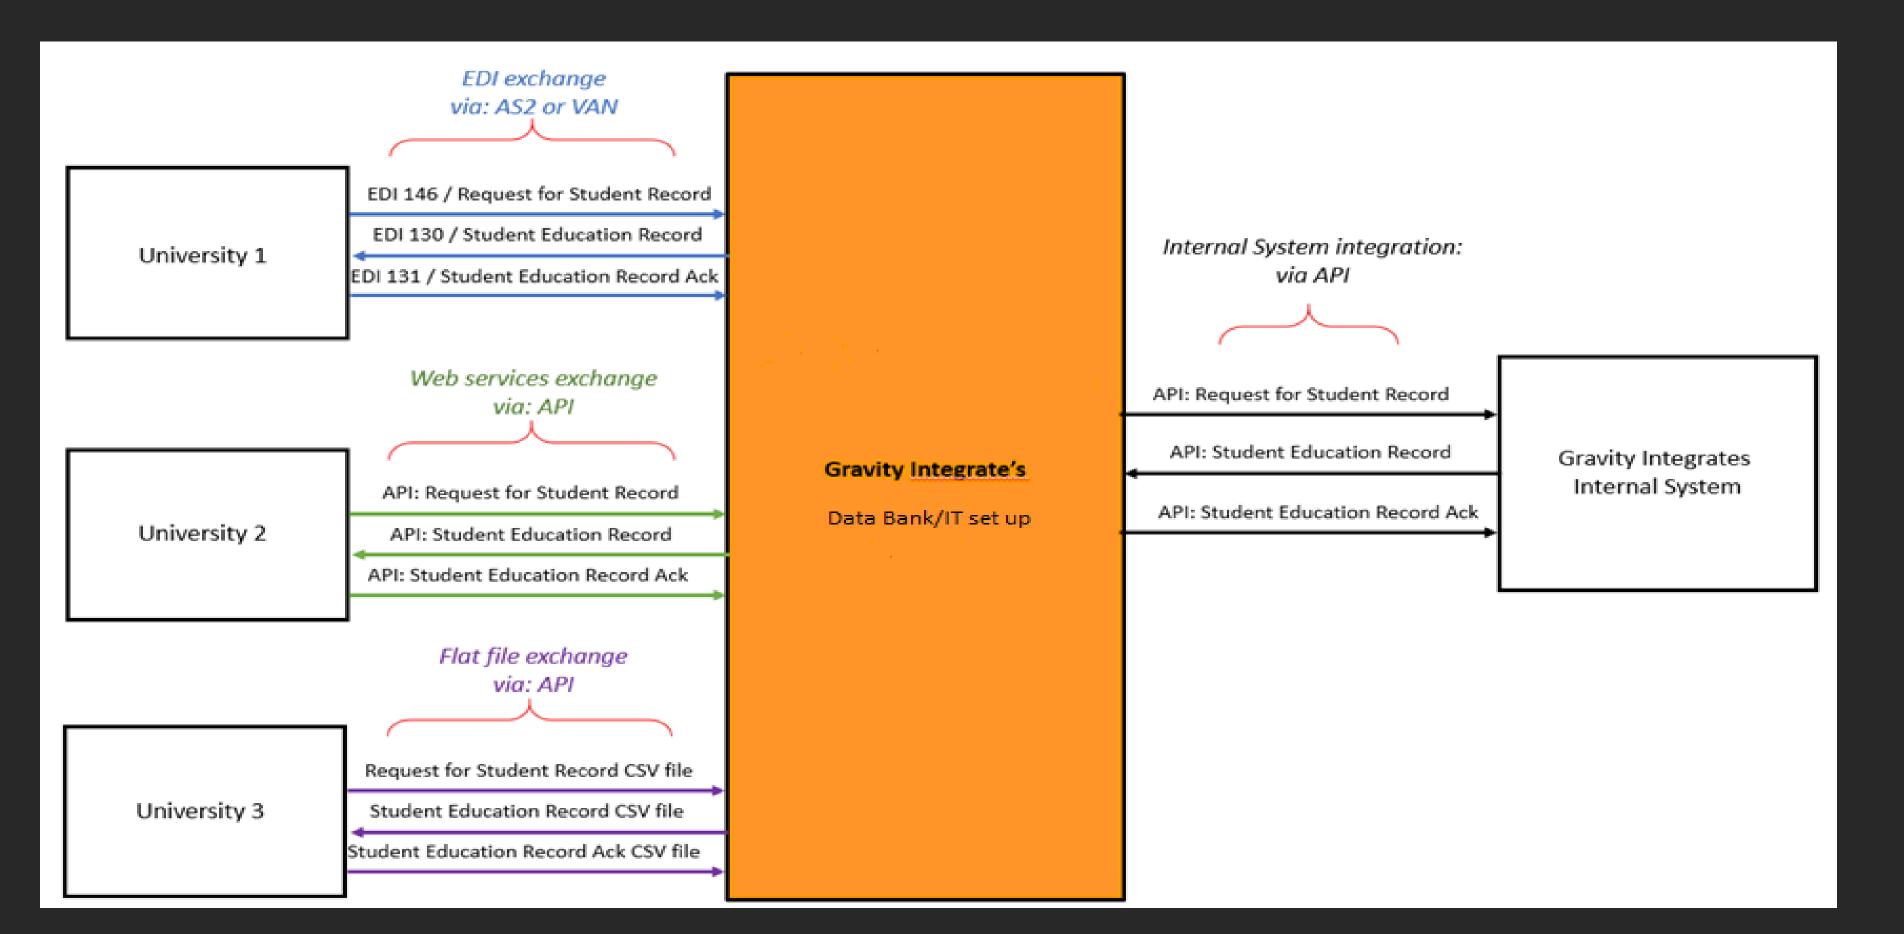

#### Worldwide Transcripts Modes for Sending E-Transcripts

#### Detailed different Modes Integration:

| VIA EDI                                                                                                                                                    | VIA API                                                                          | VIA Flat File/XML File Exchange                                                                                       |
|------------------------------------------------------------------------------------------------------------------------------------------------------------|----------------------------------------------------------------------------------|-----------------------------------------------------------------------------------------------------------------------|
| If the University has an EDI system in place                                                                                                               | If the University supports web services                                          | If the University can only support                                                                                    |
| and can send EDI messages, we will setup connection with them via EDI. Details needed for the EDI implementation:                                          | integration and has API's available, will setup connection with them via API.    | electronic data exchange via flat file/XML exchange, will setup connection with them via flat file/XML file exchange. |
| a) EDI mapping specifications                                                                                                                              | Below are the details that we would                                              | Below are the details that we would need from them for the flat file/XML file exchange:                               |
| b) Method of communication (VAN, AS2, FTP, sFTP, etc)                                                                                                      | need from them for the API implementation:                                       | a) If Flat File exchange is preferred - flat file layout specifications for each transaction set                      |
| c) ISA and Qualifier ID (for both test and production envi)                                                                                                | a) API reference/documentation                                                   | and sample flat file containing data                                                                                  |
| d) EDI contact info of the resource person whom we will conduct EDI testing with                                                                           | b) API endpoint and authentication credentials                                   | b) If XML file exchange is preferred - XML schema for each transaction and sample XML file containing data            |
| For your reference, below is the list of EDI transaction sets that we can support and put                                                                  | c) Access to sandbox environment                                                 | c) Method of communication (FTP, sFTP, AS2, etc)                                                                      |
| in place for you for the EDI exchange: EDI 130 - Student Educational Record (Transcript) EDI 131 - Student Educational Record (Transcript) Acknowledgment. | d) IT contact info of the resource person whom we will conduct EDI testing with. | d) IT contact info of the resource person whom we will conduct flat file/XML file exchange testing with.              |