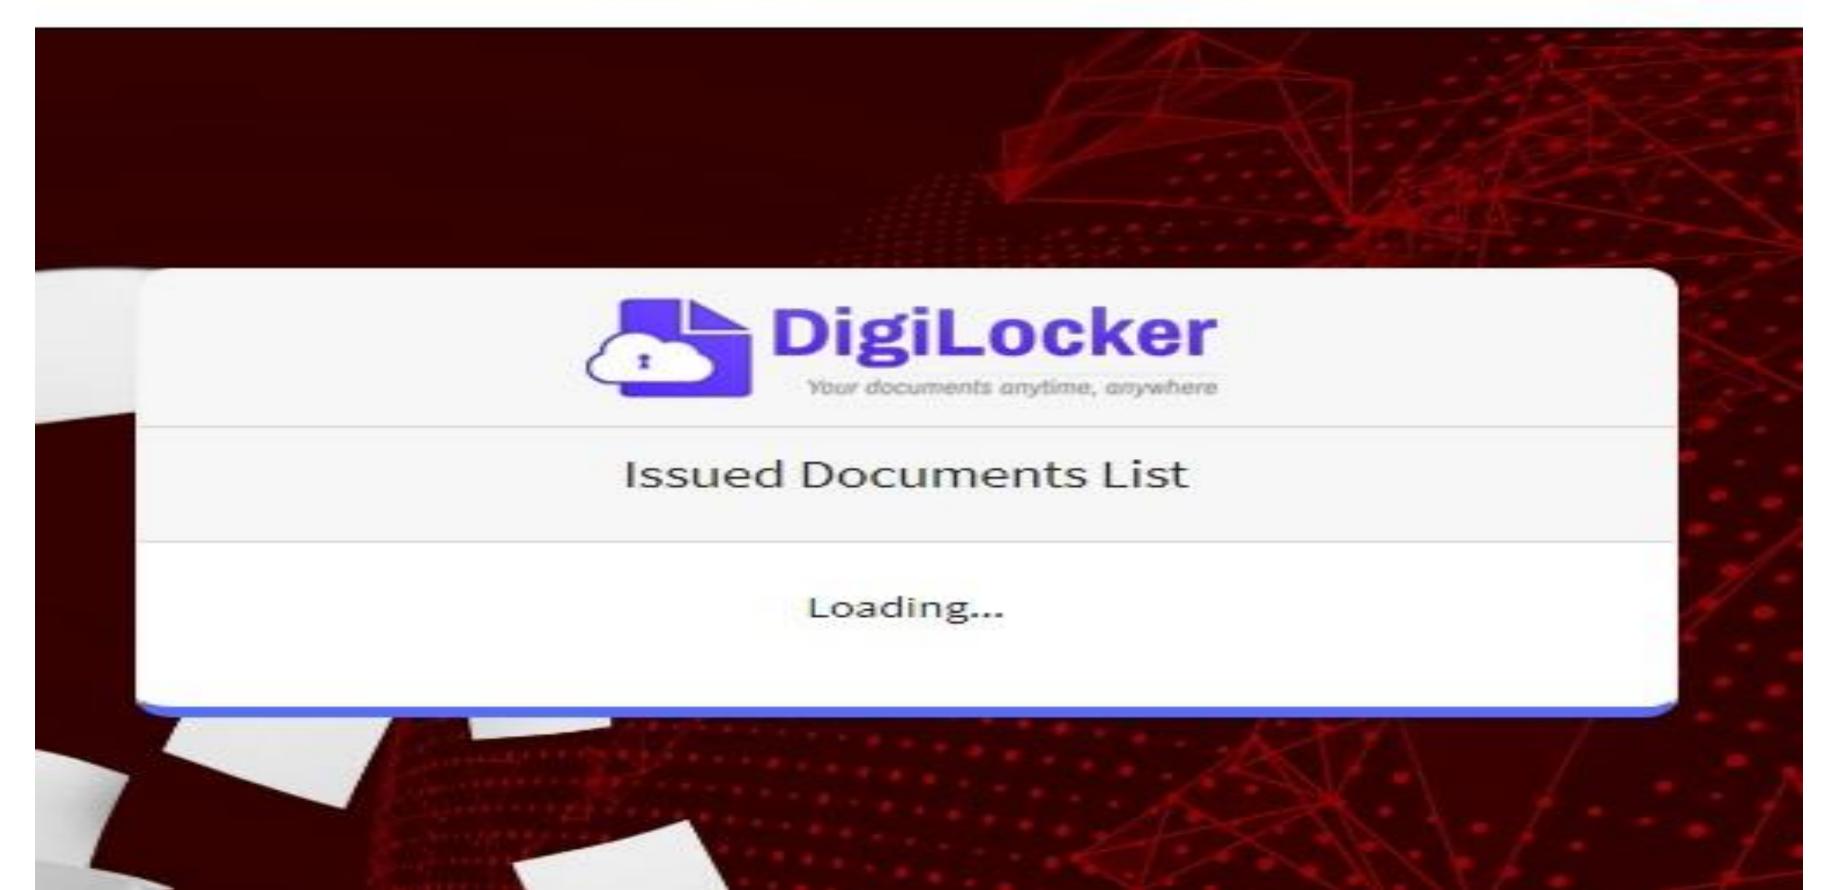

## DIGILOCKER PROCESS STEP BY STEP

#### DOCUMENTS DOOR DELIVERED IN NO TIME

**APPLY** 

for fresh application

Upload your documents

WORLDWIDE DOCS
DEPOSITORY

Manual Document Upload

MANUAL DOCUMENT UPLOAD

#### Sign in to your account

Mobile / Aadhaar / Username

Sign in with OTP

Don't have DigiLocker account? Sign up

#### Worldwide Transcripts

Worldwide transcripts would like to access your DigiLocker to:

- Get the list of issued documents.
- Download the issued documents.
- Get the list of uploaded documents and folders.
- Download the uploaded documents.
- Upload documents to your DigiLocker.
- Pull documents into your DigiLocker from issuers.
- Get your profile information (Name, Date of Birth, Gender).
- Get your e-Aadhaar data.

By clicking Allow, you provide your consent to allow this application to access your DigiLocker.