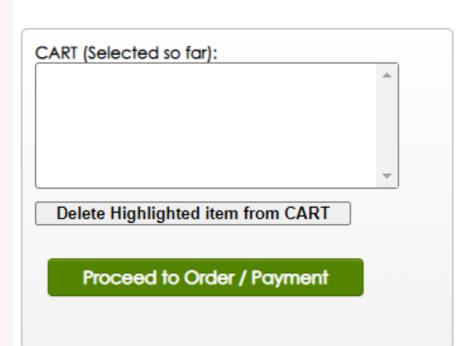

# Receiver Portal - Pending documents

Using this portal, the
Authorised
approver can approvel
disapprove the
applicant's transcripts

# Using this portal, the Authorised Authorised approver can approvel disapprove the applicant's transcripts