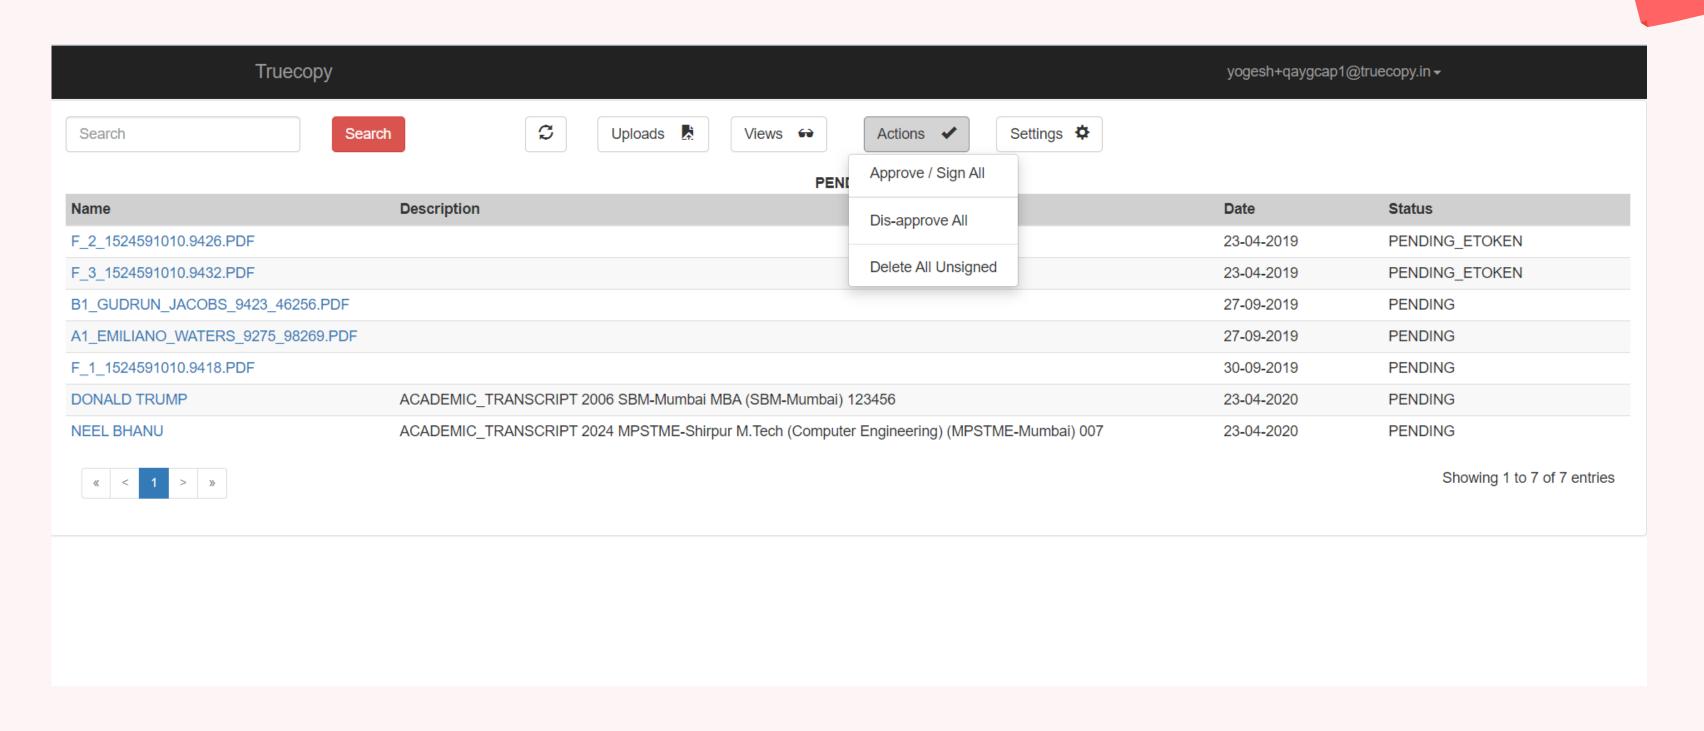

# Receiver Portal - Pending documents

Using this portal, the
Authorised
approver can approvel
disapprove the
applicant's transcripts

# Using this portal, the Authorised Authorised approver can approvel disapprove the applicant's transcripts

# Receiver Portal - Approvals

# Approval portal for Senders

Using this portal, the
Authorised
approver can approvel
disapprove the
applicant's transcripts