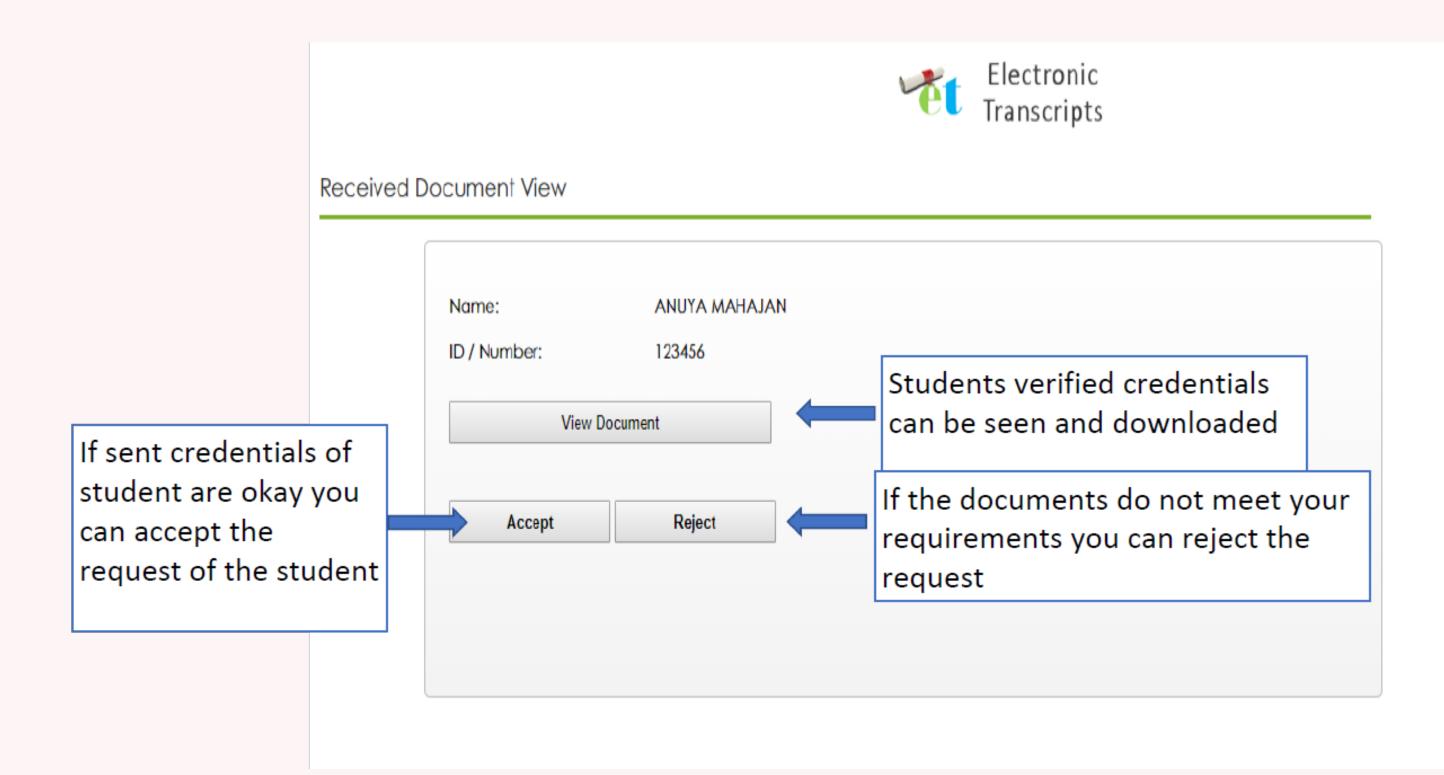

# Approval portal for Senders

Using this portal, the
Authorised
approver can approvel
disapprove the
applicant's transcripts

# Receiver Portal - Pending documents

Using this portal, the
Authorised
approver can approvel
disapprove the
applicant's transcripts

# Using this portal, the Authorised Authorised approver can approvel disapprove the applicant's transcripts