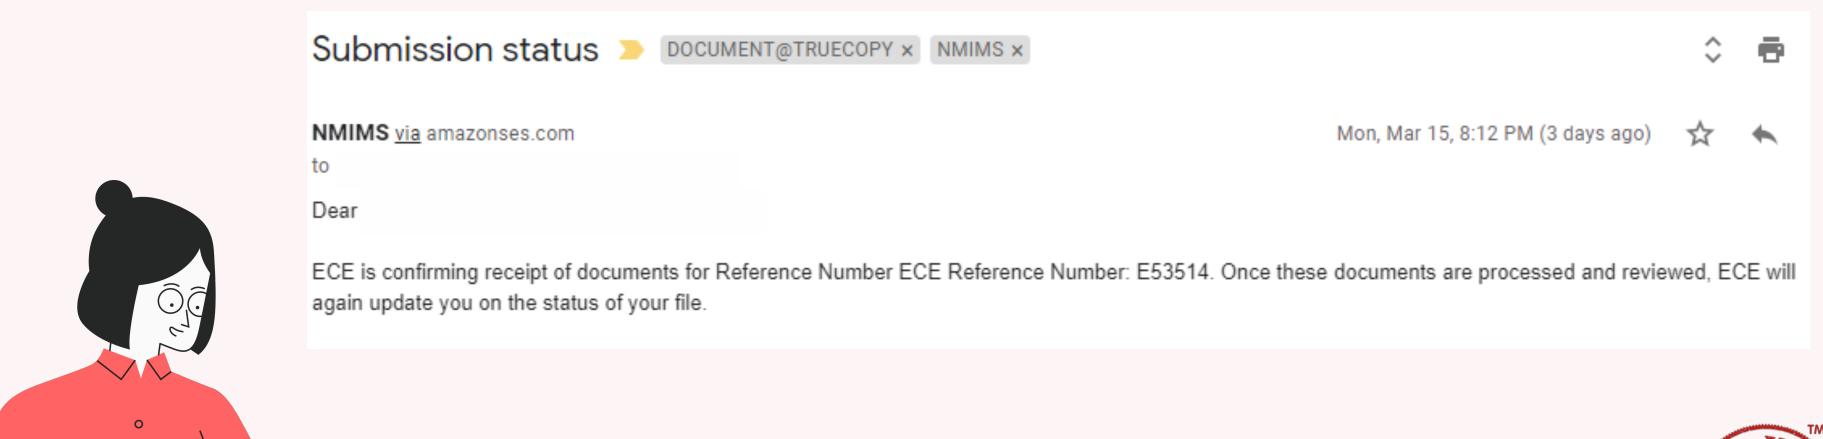

# Acknowledgment email received by Applicants

# Acknowledgment email received by Applicants

Electronic Transcripts via amazonses.com

to satyajeet 🕶

Dear

Transcript Research is confirming receipt of documents for Reference Number 908005. Once these documents are processed and reviewed, Transcript Research will again update you on the status of your file.

Wed, Mar 10, 9:54 PM (8 days ago)