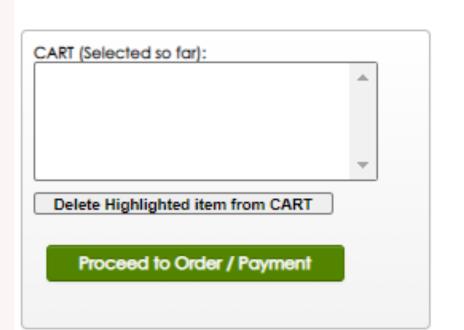

# Destination Selector for Applicants

Applicants can select

Applicants can select

multiple destinations

for sending their

for sending from the

transcripts from the

list.

#### Order Transcripts / Select Destinations:

Select your order(s) (Kindly read these instructions before you begin.)

Send Transcripts directly to Recipients >

Order pack of paper transcripts for yourself >

## Destination Selector for Applicants

Order Transcripts / Select Destinations:

Select your order(s)

(Kindly read these instructions before you begin.)

Send Transcripts directly to Recipients >

NOTE: Double-click a destination to select. If your destination does not appear below, kindly email support@truecopy.in

Colorado State University Fort Collins, CO

\*You can send your credentials ELECTRONICALLY to these <u>CREDENTIAL EVALUATION AGENCIES</u> by selecting from the list above.

Applicants can select
multiple destinations
for sending their
for sending from the
transcripts from the