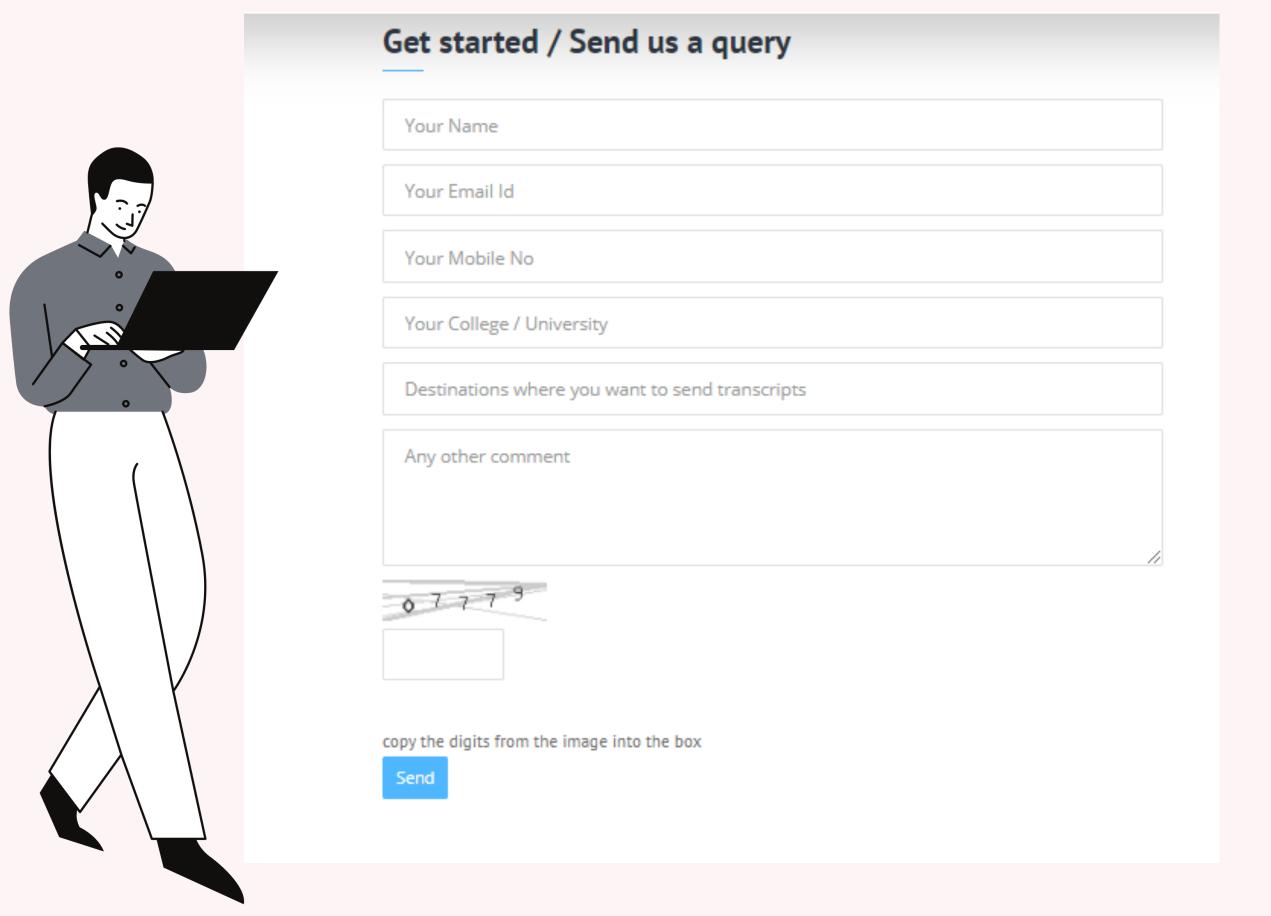

# Destination Selector for Applicants

Applicants can select

Applicants can select

multiple destinations

for sending their

for sending from the

transcripts from the

list.

## Destination Selector for Applicants

Order Transcripts / Select Destinations:

Select your order(s)

(Kindly read these instructions before you begin.)

Send Transcripts directly to Recipients >

NOTE: Double-click a destination to select. If your destination does not appear below, kindly email support@truecopy.in

Colorado State University Fort Collins, CO

\*You can send your credentials ELECTRONICALLY to these <u>CREDENTIAL EVALUATION AGENCIES</u> by selecting from the list above.

Applicants can select
multiple destinations
for sending their
for sending from the
transcripts from the