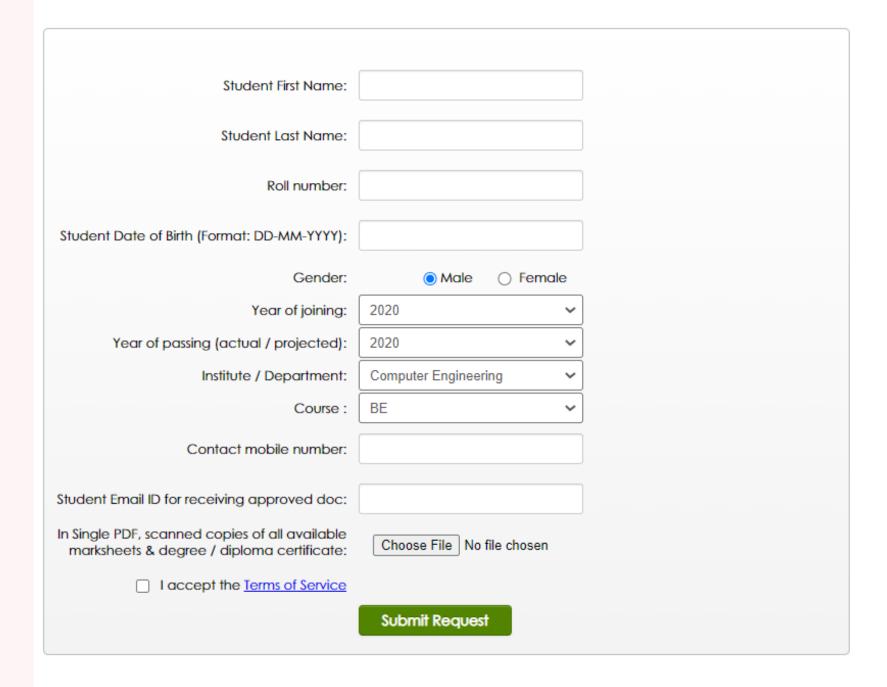

## Application Form via Sender's website

Submit a request

Kindly read these instructions (click here) carefully before you proceed. If you have questions, kindly email support@truecopy.in