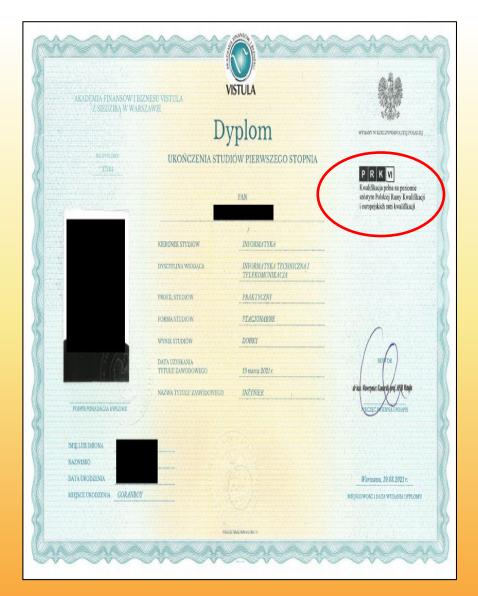

### **Tertiary Education**

- Changes in secondary education ladder did not affect postsecondary university education.
- Common Bologna pathway: 3-year Licentiate + 2-year Master;
   3+ year Doctoral
  - Length varies, consult diploma supplement and ECTS credit total

First cycle university degree
 Licencjat (licentiate)