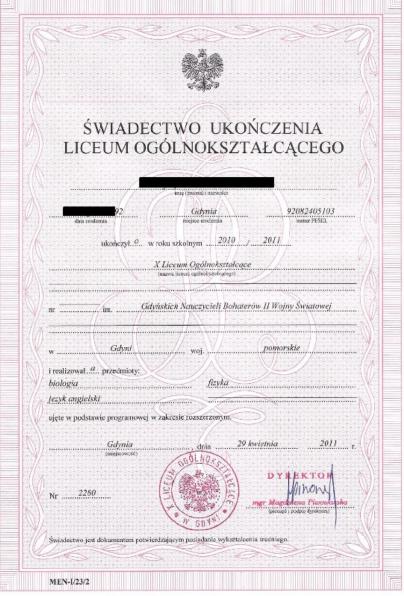

### Secondary Education Terminology:

- General upper-secondary schools (liceum ogólnokształcące)
- Technical upper-secondary schools (technikum)
- Completion Certificate (świadectwo ukończenia)
- Maturity Examination (egzamin maturalny)
- Maturity Certificate (świadectwo dojrzałości)

Świadectwo ukończenia liceum ogólnokształcącego (certificate of completion of the general lyceum)

- Awarded to all students that finish school
- Does not grant access to higher education\*

| Dodatkowe zajęcia ed   |              |
|------------------------|--------------|
| forza Baltyckiego      | bardzo dobry |
|                        |              |
|                        |              |
| Indywidualny program l | ab tok nauki |
| Indywidualny program b | ab tok nauki |
| Indywidualny program l | ıb tok nauki |
| Indywidualny program l | ıb tok nauki |

#### Secondary School Grading

- Final grades awarded by schools on the Świadectwo ukończenia liceum ogólnokształcącego
- Maturity exam 30% minimum pass
  - Universities set minimum admission standards based on maturity exam results
- Current (pre-reform) grades represent grades 10-12. Post-reform will be 9-12.