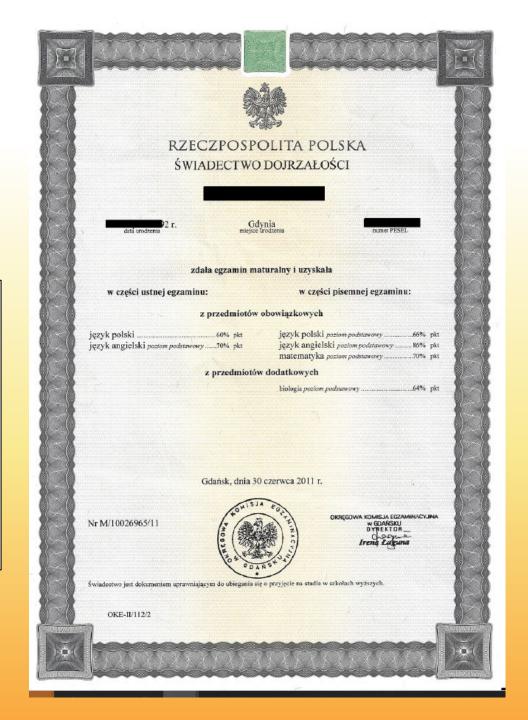

### Secondary Education Terminology:

- General upper-secondary schools (liceum ogólnokształcące)
- Technical upper-secondary schools (technikum)
- Completion Certificate (świadectwo ukończenia)
- Maturity Examination (egzamin maturalny)
- Maturity Certificate (świadectwo dojrzałości)

## Świadectwo Dojrzałości (maturity certificate)

- Awarded by regional examination board
- Grants access to higher education

#### Secondary School Grading

- Final grades awarded by schools on the Świadectwo ukończenia liceum ogólnokształcącego
- Maturity exam 30% minimum pass
  - Universities set minimum admission standards based on maturity exam results
- Current (pre-reform) grades represent grades 10-12. Post-reform will be 9-12.