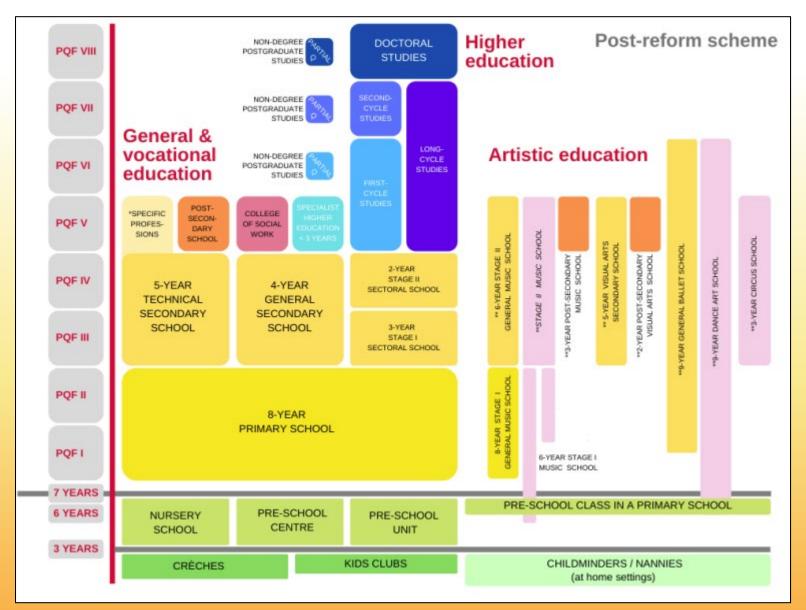

## Primary and Secondary Education

- 8+4
- 6+3+3 (1999/2000 2016/2017)
- 8+4

https://www.scholaro.com/pro/Countries/Poland/Education-System

This Educational Ladder contains benchmark credentials which constitute the most common degrees earned in this country. Which the Credentials tab contains additional credentials submitted for outliversity admission, professional licensure, and employment, to place all such credentials in an educational ladder format, would render the ladder unreadable. If a particular certificate or diploma does not appear on this ladder, the user should check under the Credentials tab where sufficient descriptions, entrance requirements and advice will enable the user to properly place that credential within the US context. And, as indicated in the Users Guide, "Users are encouraged to send questions and suggestions for improvement to edge@acro.org"

### Post-reform Structure

- New secondary schools (4-year *liceum*) operational since 2019/20 school year
- Previous (3-year *liceum*) schools still operating through the 2021/22 school year