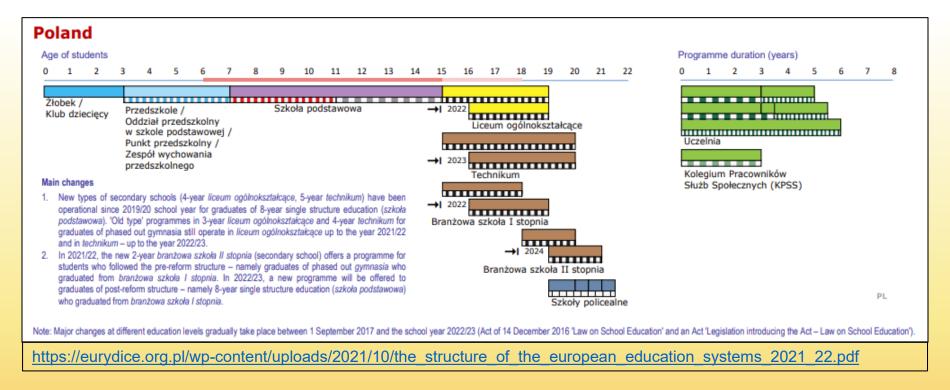

## Primary and Secondary Education

- 8+4
- 6+3+3 (1999/2000 2016/2017)
- 8+4

https://www.scholaro.com/pro/Countries/Poland/Education-System

This Educational Ladder contains benchmark credentials which constitute the most common degrees earned in this country. Which the Credentials tab contains additional credentials submitted for outliversity admission, professional licensure, and employment, to place all such credentials in an educational ladder format, would render the ladder unreadable. If a particular certificate or diploma does not appear on this ladder, the user should check under the Credentials tab where sufficient descriptions, entrance requirements and advice will enable the user to properly place that credential within the US context. And, as indicated in the Users Guide, "Users are encouraged to send questions and suggestions for improvement to edge@acro.org"

### Post-reform Structure

- New secondary schools (4-year *liceum*) operational since 2019/20 school year
- Previous (3-year *liceum*) schools still operating through the 2021/22 school year