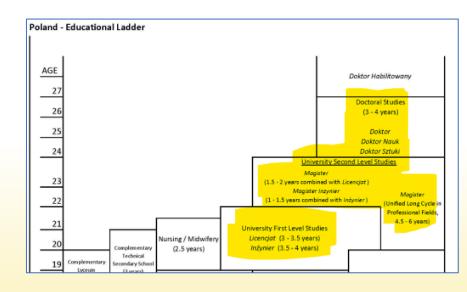

### **Tertiary Education**

- Changes in secondary education ladder did not affect postsecondary university education.
- Common Bologna pathway: 3-year Licentiate + 2-year Master;
   3+ year Doctoral
  - Length varies, consult diploma supplement and ECTS credit total

First cycle university degree
 Licencjat (licentiate)

- Second cycle university degree
  - Magister