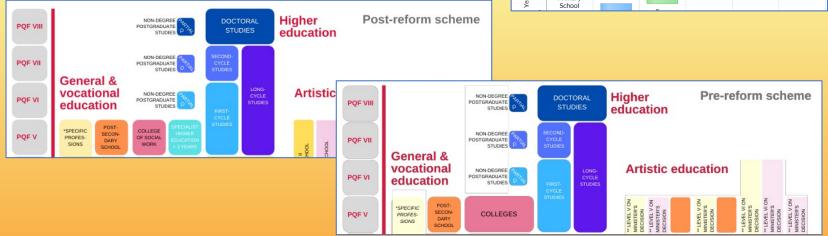

### Post-reform Structure

- New secondary schools (4-year *liceum*) operational since 2019/20 school year
- Previous (3-year *liceum*) schools still operating through the 2021/22 school year