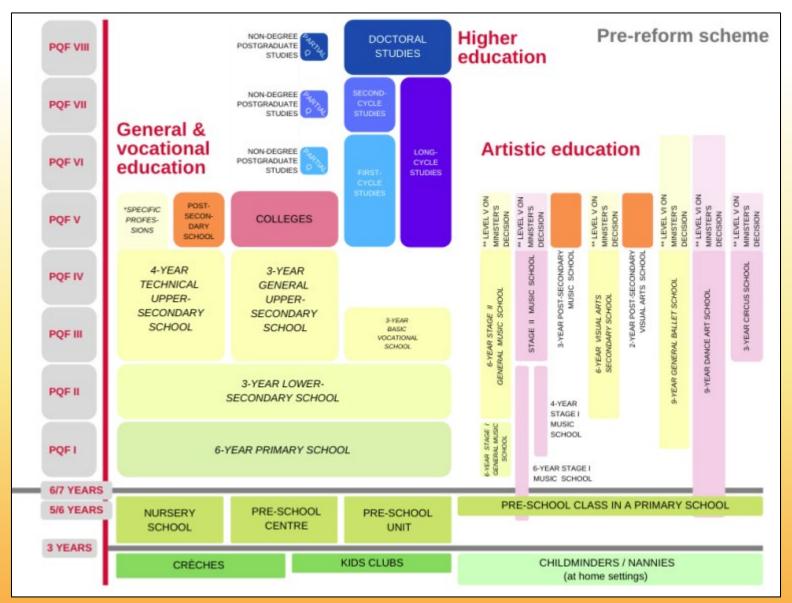

### Post-reform Structure

- New secondary schools (4-year *liceum*) operational since 2019/20 school year
- Previous (3-year *liceum*) schools still operating through the 2021/22 school year