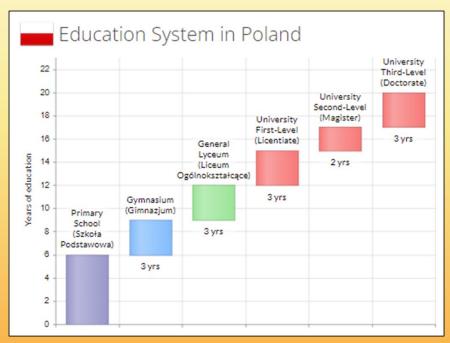

## Primary and Secondary Education

- 8+4
- 6+3+3 (1999/2000 2016/2017)
- 8+4

https://www.scholaro.com/pro/Countries/Poland/Education-System

This Educational Ladder contains benchmark credentials which constitute the most common degrees earned in this country. Which the Credentials tab contains additional credentials submitted for outliversity admission, professional licensure, and employment, to place all such credentials in an educational ladder format, would render the ladder unreadable. If a particular certificate or diploma does not appear on this ladder, the user should check under the Credentials tab where sufficient descriptions, entrance requirements and advice will enable the user to properly place that credential within the US context. And, as indicated in the Users Guide, "Users are encouraged to send questions and suggestions for improvement to edge@acro.org"