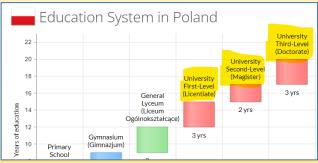

## Primary and Secondary Education

- 8+4
- 6+3+3 (1999/2000 2016/2017)
- 8+4

https://www.scholaro.com/pro/Countries/Poland/Education-System

This Educational Ladder contains benchmark credentials which constitute the most common degrees earned in this country. Which the Credentials tab contains additional credentials submitted for outliversity admission, professional licensure, and employment, to place all such credentials in an educational ladder format, would render the ladder unreadable. If a particular certificate or diploma does not appear on this ladder, the user should check under the Credentials tab where sufficient descriptions, entrance requirements and advice will enable the user to properly place that credential within the US context. And, as indicated in the Users Guide, "Users are encouraged to send questions and suggestions for improvement to edge@acro.org"

### Secondary Education Terminology:

- General upper-secondary schools (liceum ogólnokształcące)
- Technical upper-secondary schools (technikum)
- Completion Certificate (świadectwo ukończenia)
- Maturity Examination (egzamin maturalny)
- Maturity Certificate (świadectwo dojrzałości)

### **Tertiary Education**

- Changes in secondary education ladder did not affect postsecondary university education.
- Common Bologna pathway: 3-year Licentiate + 2-year Master;
   3+ year Doctoral
  - Length varies, consult diploma supplement and ECTS credit total