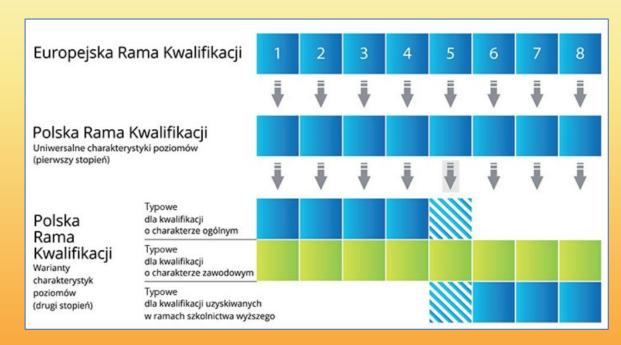

| (signature-stamp and signature of Rector)  |



- The Polish Qualification Framework (PQF) has 8 levels
- Aligns with the European Qualifications Framework (EQF)
  - Levels 1-4 = general qualifications
  - Levels 6-8 = typical higher education
  - Professional training available at all levels

https://prk.men.gov.pl/





### Post-secondary Grading

#### Polish – ECTS

| Polish<br>numerical | Polish verbal name corresponding to each | Translation of the                 | ECTS<br>grading | Name and description for<br>ECTS grade                                                                       |
|---------------------|------------------------------------------|------------------------------------|-----------------|--------------------------------------------------------------------------------------------------------------|
| grading<br>scale    | numerical grade (with its abbreviation)  | Polish verbal<br>name for<br>grade | scale           |                                                                                                              |
| 5                   | bardzo dobry (bdb)