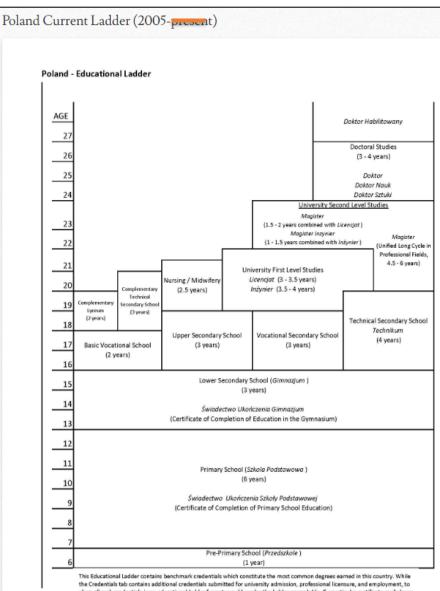

## Primary and Secondary Education

- 8+4
- 6+3+3 (1999/2000 2016/2017)
- 8+4

https://www.scholaro.com/pro/Countries/Poland/Education-System

This Educational Ladder contains benchmark credentials which constitute the most common degrees earned in this country. Which the Credentials tab contains additional credentials submitted for outliversity admission, professional licensure, and employment, to place all such credentials in an educational ladder format, would render the ladder unreadable. If a particular certificate or diploma does not appear on this ladder, the user should check under the Credentials tab where sufficient descriptions, entrance requirements and advice will enable the user to properly place that credential within the US context. And, as indicated in the Users Guide, "Users are encouraged to send questions and suggestions for improvement to edge@acro.org"

### Post-reform Structure

- New secondary schools (4-year *liceum*) operational since 2019/20 school year
- Previous (3-year *liceum*) schools still operating through the 2021/22 school year

### Secondary Education Terminology:

- General upper-secondary schools (liceum ogólnokształcące)
- Technical upper-secondary schools (technikum)
- Completion Certificate (świadectwo ukończenia)
- Maturity Examination (egzamin maturalny)
- Maturity Certificate (świadectwo dojrzałości)