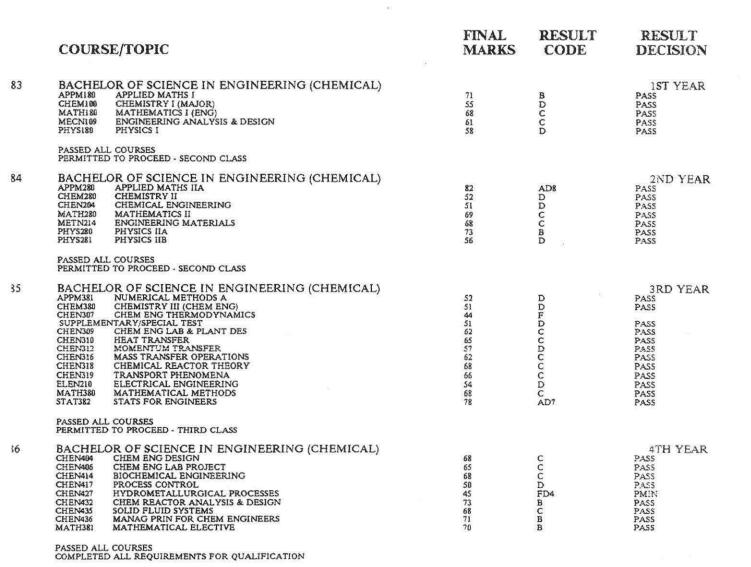

#### Sample 4-B:

1<sup>st</sup> year:  $30 \div 5 = 6$  semester credit hours per subject; 2<sup>nd</sup> year:  $30 \div 7 = 4$ -5 semester credit hours per subject; 3<sup>rd</sup> year:  $30 \div 13 = 2$ -3 semester credit hours per subject

(with no credit for *F* in Chem. Engineering Thermodynamics);

 $4^{th}$  year:  $30 \div 9 = 3-4$  semester credit hours per subject

(Hydrometallurgical Processes was given a minimal pass).

Note: Time permitting, the presenter would like to discuss the effect of imposing the outcomes-based system on educational records for which credits, hours, or marks are normally provided.