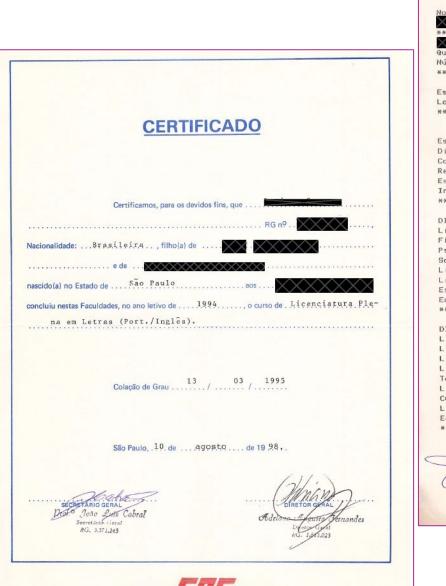

# QUESTION

Dear Colleagues,

I have an older Brazilian degree certificate and transcripts, and we do not have any samples that are old enough in our database to compare. I have looked through the e-MEC registry for this school/program with no luck. I tried looking under Extinct HEIs, and I'm not finding an exact match. The school no longer exists, and the list of extinct Faculdades is thousands of entries long.

I guess the most important question at this point is whether the e-MEC registry has information on a program from the early 1990s. If not, I'll have to go with what I have.

The certificate does not have the stamps and signatures I'm used to seeing on the back of Brazilian degree certificates. (I didn't include it in the scan, but there is nothing on the back of the certificate.) I do not see the term "Título" either, which I believe is normally part of the final degree certificate. Is this Faculdade Capital under the umbrella of the University of Sao Paulo? Should I be asking for a degree certificate issued by the University?

Total de Horas Aulas=2.884 (Não foram computadas as Cs.Hs.de EPB.e Ed.Física) Data da Colação de Grau: 13 de março de 1995

Data da Expedição do Diploma: -x-x-x-x-x-x-x

\*\*\*\*\*\*\*\*\*\*

São Paulo, 10 de agósto

retácio Lige RG. 3.571.245

de 1998

PG.2